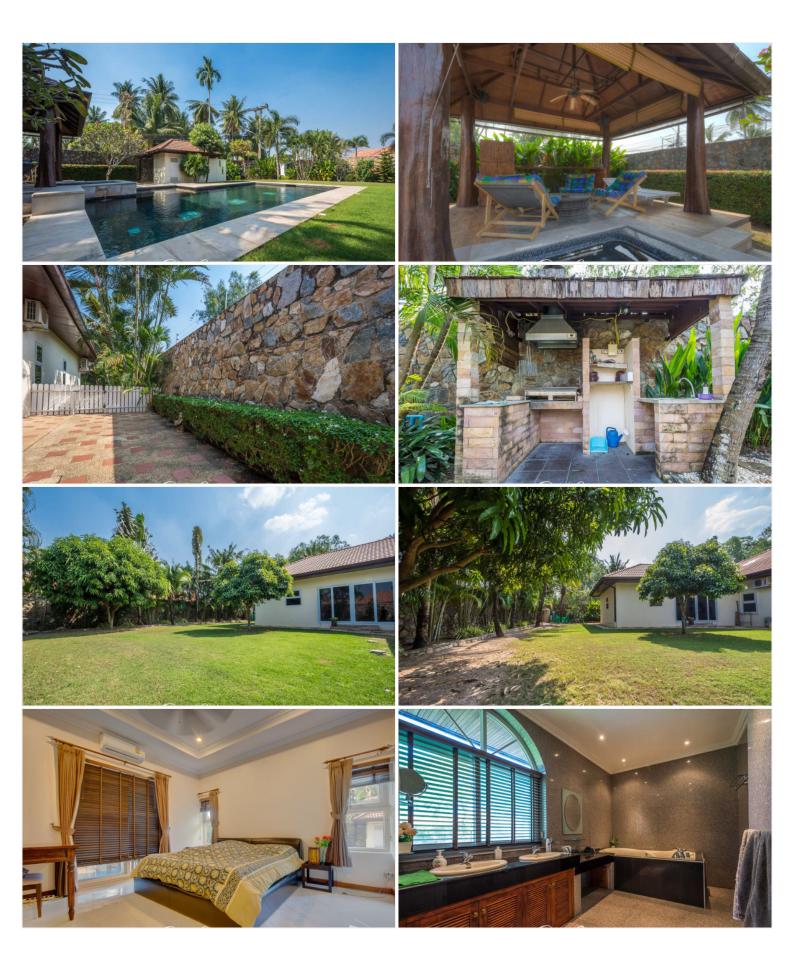

# **Property Description**

A gorgeous house just 5 minutes from Maprachan lake. This property is part of a gated community and sits on a large plot of land. Property features a nice and modern swimming pool, outdoor sala and a large garden. The villa offers 4 bedrooms and 4 bathrooms.

## Photo Gallery

### **Property Features**

- Jacuzzi
- Swimming Pool
- Air Conditioning
- Car Park
- Electricity
- Integral Kitchen
- Internet
- Office
- Equipped Kitchen
- Terrace