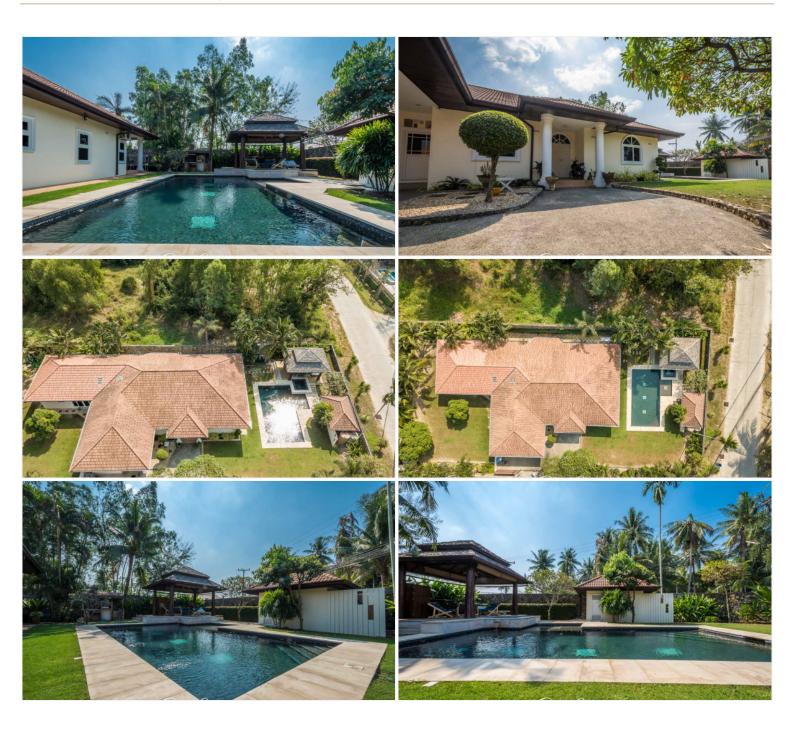

# **Property Description**

A gorgeous house just 5 minutes from Maprachan lake. This property is part of a gated community and sits on a large plot of land. Property features a nice and modern swimming pool, outdoor sala and a large garden. The villa offers 4 bedrooms and 4 bathrooms.

## Photo Gallery

### **Property Details**

• Property Type: Villa

• Location: Pattaya, East Pattaya, Thailand

Internal Area: 240m²
Land Area: 1600m²
Price: \$12,500,000

Bedrooms: 4Bathrooms: 4