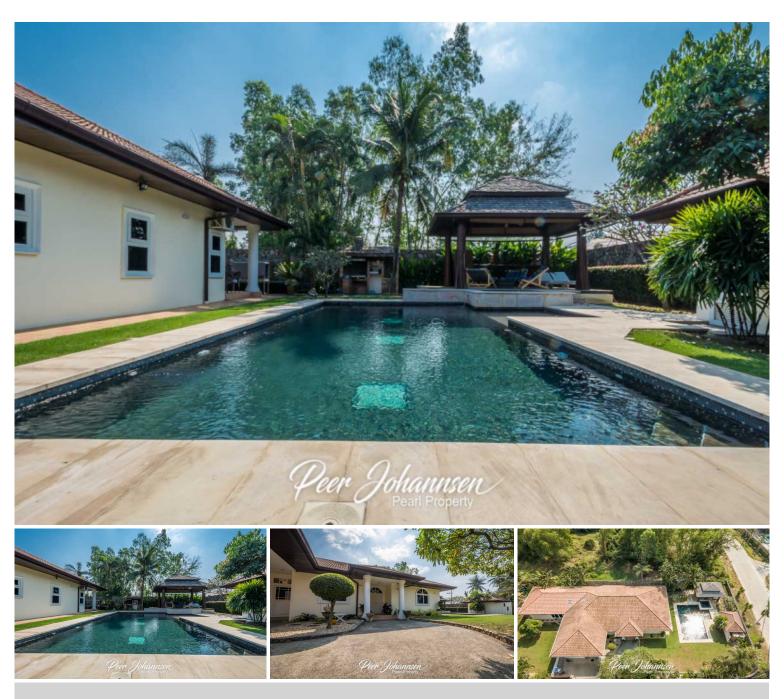

## 4 Bedroom House at Maprachan Lake

Pattaya, East Pattaya, Thailand

Reference: 6522

# **\$12,500,000**

4 Bedrooms 4 Bathrooms Villa

# **Property Description**

A gorgeous house just 5 minutes from Maprachan lake. This property is part of a gated community and sits on a large plot of land. Property features a nice and modern swimming pool, outdoor sala and a large garden. The villa offers 4 bedrooms and 4 bathrooms.

### **Property Details**

• Property Type: Villa

• Location: Pattaya, East Pattaya, Thailand

Internal Area: 240m²
Land Area: 1600m²
Price: \$12,500,000

Bedrooms: 4Bathrooms: 4