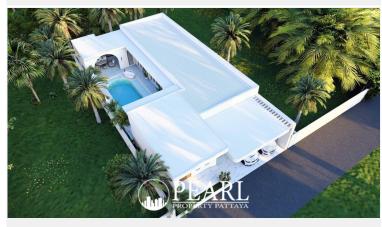

# **Property Description**

| Pearl Property presents: Champion Pool Villa – Brand-New Minimalist Villas for Sale Near Jomtien Beach                                                                                                                                                                      |
|-----------------------------------------------------------------------------------------------------------------------------------------------------------------------------------------------------------------------------------------------------------------------------|
| Discover <i>Champion Pool Villa</i> , a newly launched minimalist-style pool villa designed with full functionality and modern aesthetics—perfect for content creators, families, or those seeking a stylish vacation home. Now available for sale – only 4 units released. |
| Price: THB 7.9 million                                                                                                                                                                                                                                                      |
| Villa Features:                                                                                                                                                                                                                                                             |
| 4 Bedrooms, 5 Bathrooms (All ensuite)                                                                                                                                                                                                                                       |
| Land size: 100 sq.wah (400 sqm approx.)                                                                                                                                                                                                                                     |
| Private swimming pool – 8 x 4 meters, 1.2 meters deep (chlorine system)                                                                                                                                                                                                     |
| Separate kids' pool                                                                                                                                                                                                                                                         |
| Pool table                                                                                                                                                                                                                                                                  |
| Indoor and outdoor kitchens                                                                                                                                                                                                                                                 |
| Private parking for 2 cars                                                                                                                                                                                                                                                  |
| Prime Location:                                                                                                                                                                                                                                                             |

#### **Property Details**

• Property Type: Villa

• Location: Thailand

• Internal Area: 200m²

Land Area: 400m²
Price: \$7,900,000

Bedrooms: 4Bathrooms: 5