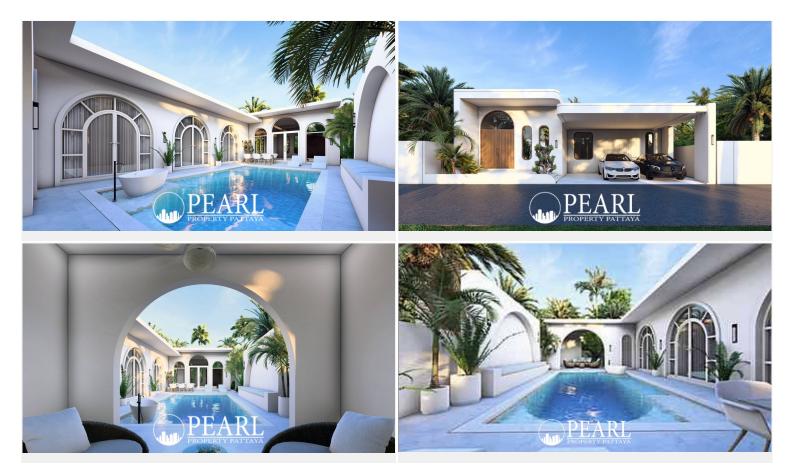

# **Property Description**

| Pearl Property presents: Champion Pool Villa – Brand-New Minimalist Villas for Sale Near Jomtien Beach                                                                                                                                                                      |
|-----------------------------------------------------------------------------------------------------------------------------------------------------------------------------------------------------------------------------------------------------------------------------|
| Discover <i>Champion Pool Villa</i> , a newly launched minimalist-style pool villa designed with full functionality and modern aesthetics—perfect for content creators, families, or those seeking a stylish vacation home. Now available for sale – only 4 units released. |
| Price: THB 7.9 million                                                                                                                                                                                                                                                      |
| Villa Features:                                                                                                                                                                                                                                                             |
| 4 Bedrooms, 5 Bathrooms (All ensuite)                                                                                                                                                                                                                                       |
| Land size: 100 sq.wah (400 sqm approx.)                                                                                                                                                                                                                                     |
| Private swimming pool – 8 x 4 meters, 1.2 meters deep (chlorine system)                                                                                                                                                                                                     |
| Separate kids' pool                                                                                                                                                                                                                                                         |
| Pool table                                                                                                                                                                                                                                                                  |
| Indoor and outdoor kitchens                                                                                                                                                                                                                                                 |
| Private parking for 2 cars                                                                                                                                                                                                                                                  |
| Prime Location:                                                                                                                                                                                                                                                             |

#### Pearl Property Pattaya

Just 7.2 km from Jomtien Beach

Near the popular beachfront seafood restaurant "Poo Pen"

Close to the expressway and local conveniences

Champion Pool Villa offers a rare opportunity to own a stylish, ready-to-move-in home near one of Pattaya's most desirable beach areas—perfect for living, vacationing, or rental investment.