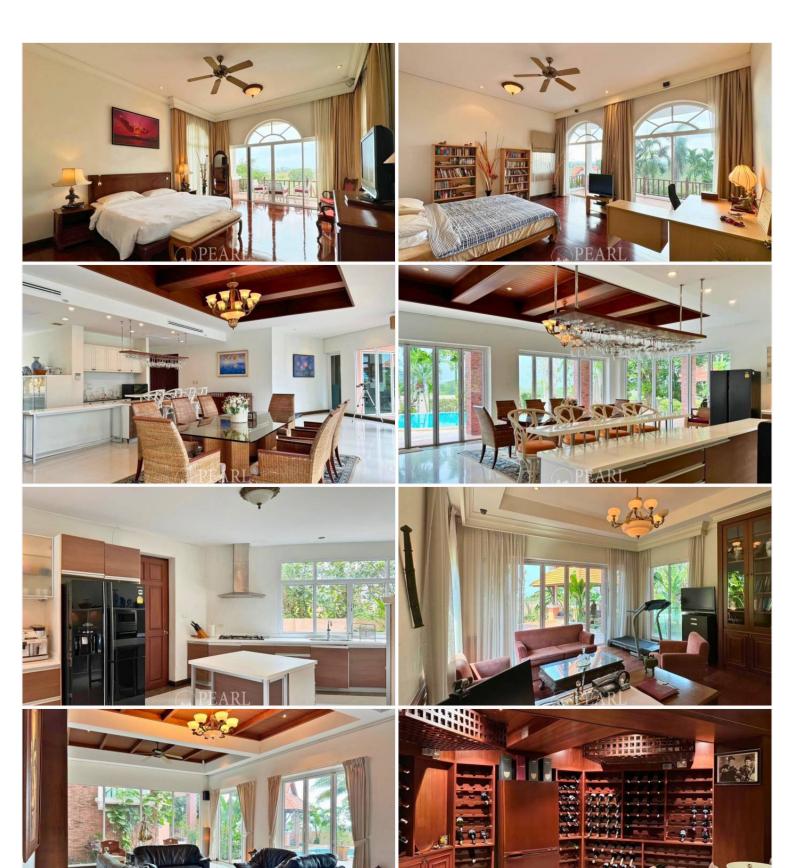

As you enter, you'll be greeted by the grand pool and soothing jacuzzi, perfect for both serene escapes and vibrant gatherings. The elegant wine cellar provides a refined space to store and enjoy your finest selections. The property also features a charming aviary and picturesque tropical ponds, adding a tranquil, natural beauty to your daily living experience.

Inside, the home boasts four spacious bedrooms, a versatile study, and three luxurious ensuite bathrooms, complemented by an additional guest toilet for convenience. The traditional Sala Thai adds a touch of cultural charm, while a striking large aguarium serves as a captivating centerpiece.

Enjoy the ultimate in convenience with a private elevator that offers direct access to the Master Bedroom, ensuring both privacy and ease.

Designed by a renowned hotel architect and surrounded by lush gardens curated by a distinguished professor of landscape architecture, this residence exemplifies exceptional build quality and aesthetic beauty. Every room of the house seamlessly integrates with the vibrant views of your own tropical paradise.