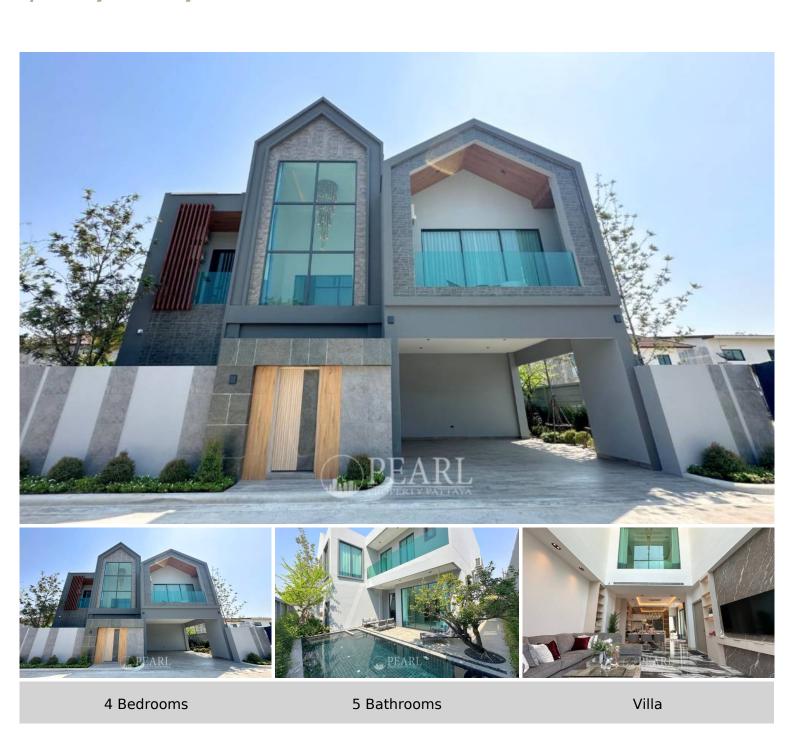

# Madcha Le Villa - 4 Bed 5 Bath With Private Swimming Pool

Pattaya, North Pattaya, Thailand Reference: 8557

**\$16,999,000** 

#### **Property Details:**

Madcha Le Villa by Baanmae Villa6 features an exclusive collection of homes, each designed with a focus on space, privacy, and elegance. Available in various configurations, these homes cater to a range of lifestyles and preferences. From spacious luxurious two-story villas, each unit ranges from 288.70 to 425 sq.m, Land area ranges from 72.20 to 106.70 sq.w. and includes 4 bedrooms and 5 bathrooms, 2 to 3 parking space and private swimming pool.

# **Property Details**

• Property Type: Villa

• Location: Pattaya, North Pattaya, Thailand

Internal Area: 364m²
Land Area: 288m²
Price: \$16,999,000

Bedrooms: 4Bathrooms: 5