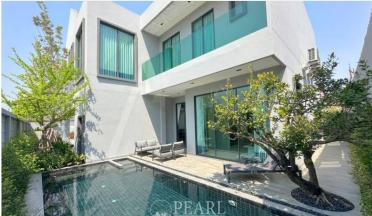

#### **Property Details:**

Madcha Le Villa by Baanmae Villa6 features an exclusive collection of homes, each designed with a focus on space, privacy, and elegance. Available in various configurations, these homes cater to a range of lifestyles and preferences. From spacious luxurious two-story villas, each unit ranges from 288.70 to 425 sq.m, Land area ranges from 72.20 to 106.70 sq.w. and includes 4 bedrooms and 5 bathrooms, 2 to 3 parking space and private swimming pool.

# **Property Features**

- Security
- Jacuzzi
- Swimming Pool
- Air Conditioning
- Balcony
- Car Park
- Electricity