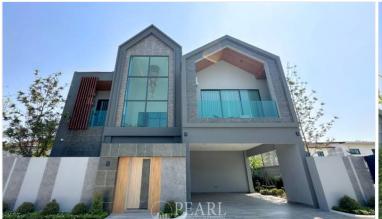

#### **Property Details:**

Madcha Le Villa by Baanmae Villa6 features an exclusive collection of homes, each designed with a focus on space, privacy, and elegance. Available in various configurations, these homes cater to a range of lifestyles and preferences. From spacious luxurious two-story villas, each unit ranges from 288.70 to 425 sq.m, Land area ranges from 72.20 to 106.70 sq.w. and includes 4 bedrooms and 5 bathrooms, 2 to 3 parking space and private swimming pool.

# **Property Details**

• Property Type: Villa

• Location: Pattaya, North Pattaya, Thailand

Internal Area: 364m²
Land Area: 288m²
Price: \$16,999,000

Bedrooms: 4Bathrooms: 5