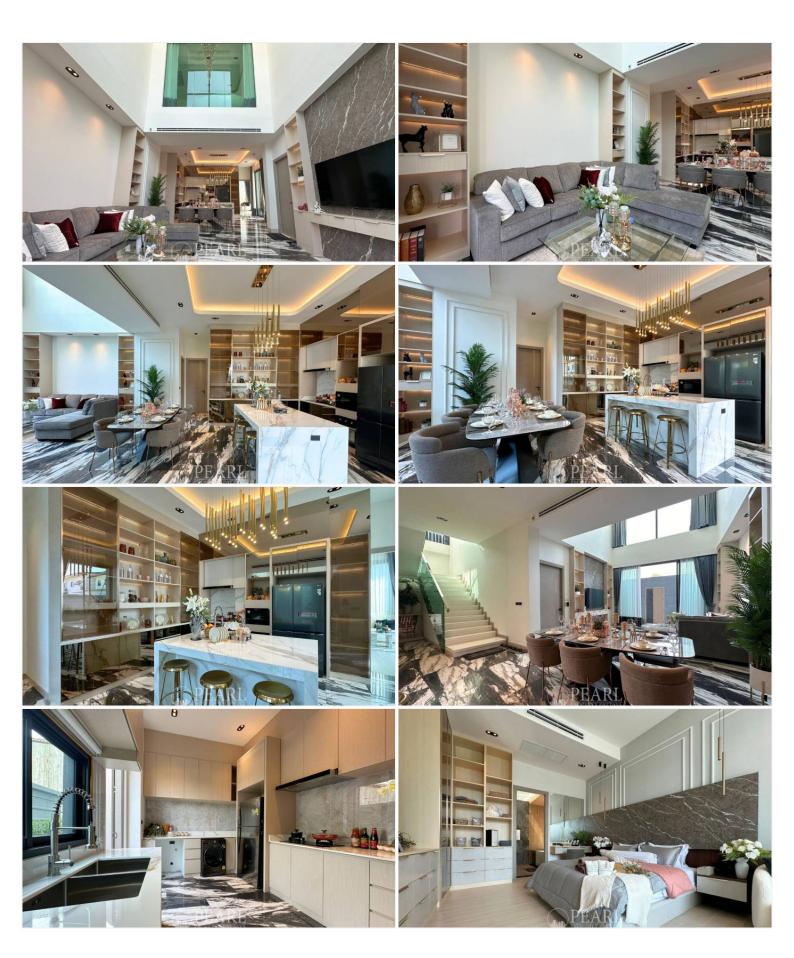

#### **Property Details:**

Madcha Le Villa by Baanmae Villa6 features an exclusive collection of homes, each designed with a focus on space, privacy, and elegance. Available in various configurations, these homes cater to a range of lifestyles and preferences. From spacious luxurious two-story villas, each unit ranges from 288.70 to 425 sq.m, Land area ranges from 72.20 to 106.70 sq.w. and includes 4 bedrooms and 5 bathrooms, 2 to 3 parking space and private swimming pool.

# **Property Features**

- Security
- Jacuzzi
- Swimming Pool
- Air Conditioning
- Balcony
- Car Park
- Electricity