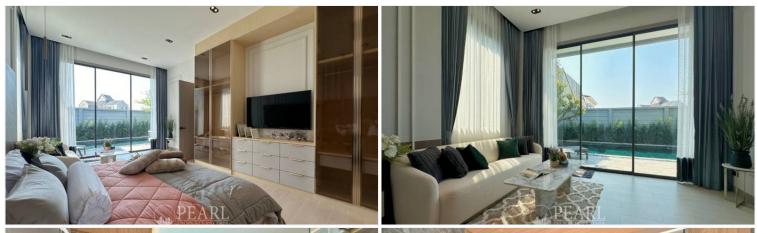

#### **Property Details:**

Madcha Le Villa by Baanmae Villa6 features an exclusive collection of homes, each designed with a focus on space, privacy, and elegance. Available in various configurations, these homes cater to a range of lifestyles and preferences. From spacious luxurious two-story villas, each unit ranges from 288.70 to 425 sq.m, Land area ranges from 72.20 to 106.70 sq.w. and includes 4 bedrooms and 5 bathrooms, 2 to 3 parking space and private swimming pool.

# **Property Details**

• Property Type: Villa

• Location: Pattaya, North Pattaya, Thailand

Internal Area: 364m²
Land Area: 288m²
Price: \$16,999,000

Bedrooms: 4Bathrooms: 5

# **Property Features**

- Security
- Jacuzzi
- Swimming Pool
- Air Conditioning
- Balcony
- Car Park
- Electricity