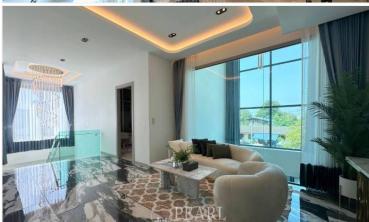

#### **Property Details:**

Madcha Le Villa by Baanmae Villa6 features an exclusive collection of homes, each designed with a focus on space, privacy, and elegance. Available in various configurations, these homes cater to a range of lifestyles and preferences. From spacious luxurious two-story villas, each unit ranges from 288.70 to 425 sq.m, Land area ranges from 72.20 to 106.70 sq.w. and includes 4 bedrooms and 5 bathrooms, 2 to 3 parking space and private swimming pool.

# **Property Details**

• Property Type: Villa

• Location: Pattaya, North Pattaya, Thailand

Internal Area: 364m²
Land Area: 288m²
Price: \$16,999,000

Bedrooms: 4Bathrooms: 5