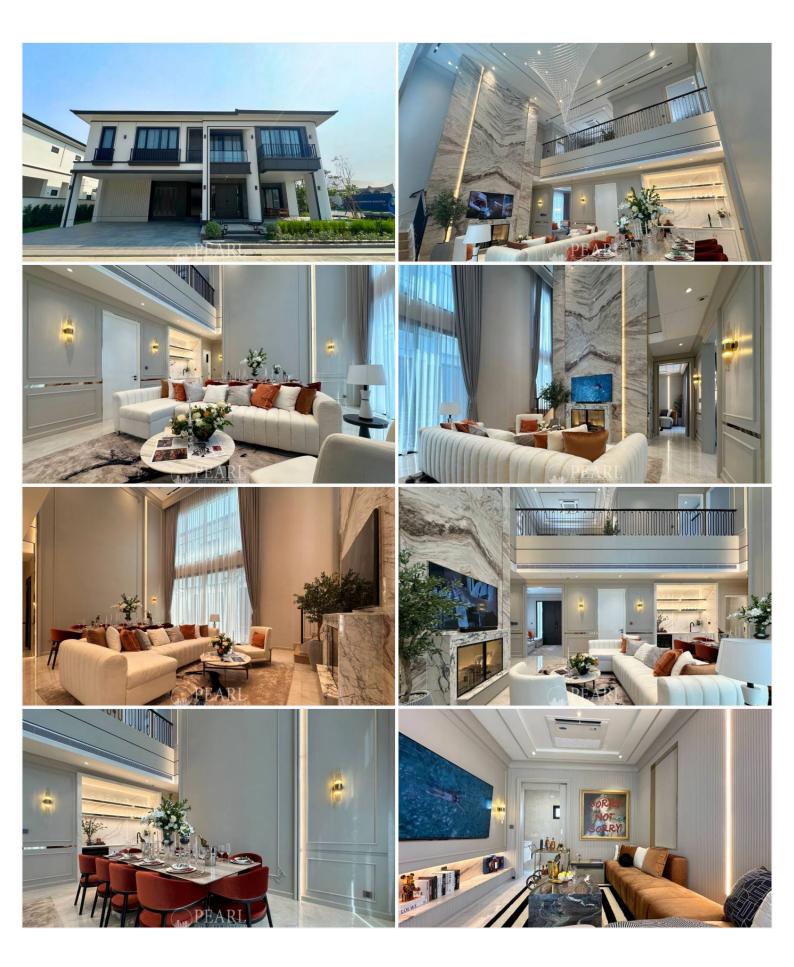

land size starting from 316.8 sq.m. (79.2 sq.wa) for the Ascot type and 360 sq.m. (90 sq.wa) for other types. The living spaces are meticulously designed, featuring:

4 Bedrooms 5-6 Bathrooms 2 Living Rooms Modern Kitchen Dining Area Storage Room Laundry Room Washing Area, 1 to 3 Car Garage

#### **Condition and Amenities**

Chieftain by Patta is currently under construction and set to welcome residents in 2026. This pet-friendly project offers a wide range of facilities: 24-hour security, CCTV Surveillance, covered parking swimming pool, fitness, garden, playground, jogging track, clubhouse function room.

\*This price is the price of unfurnished standard house with sanitary wares of all restrooms and kitchen provided. Swimming pool is optional for all types of house.

### Photo Gallery





## **Property Details**

- Property Type: Villa
- Location: Pattaya, Nong Plalai, Thailand
- Internal Area: 369m<sup>2</sup>
- Land Area: 435m<sup>2</sup>
- Price: \$18,600,000
- Bedrooms: 4
- Bathrooms: 6

### **Property Features**

- Security
- Gym
- Swimming Pool
- Air Conditioning
- Balcony
- Car Park
- Electricity
- Alarm
- Children's Area

### Location