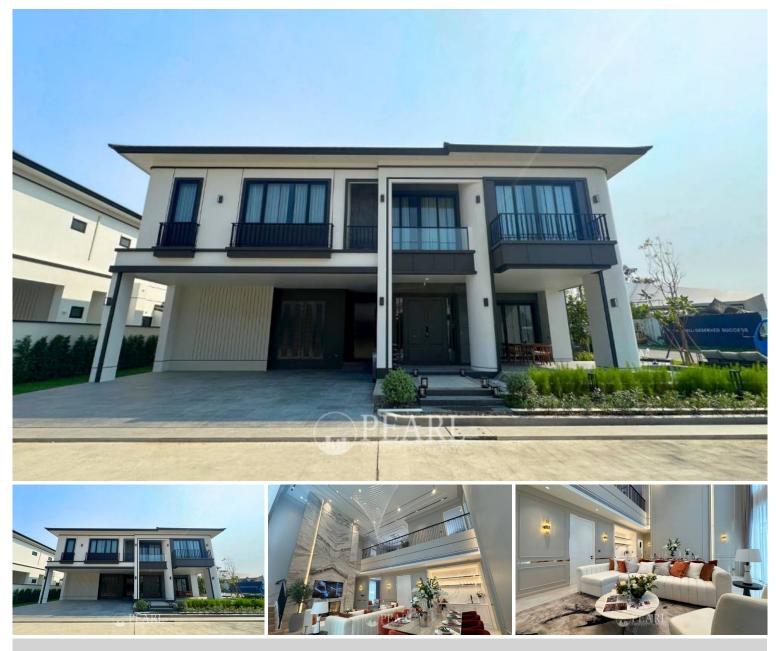

## **Property Description**

Welcome to Chieftain by Patta, a prestigious house project that embodies the essence of luxury living in Pattaya. This exclusive development, featuring Revival Art Deco style architecture, is set on a hillock along National Highway No.36, offering panoramic views and a serene living experience. Designed for discerning homeowners, Chieftain by Patta promises spacious, airy living spaces and utmost privacy.

#### **Property Details**

The project encompasses 62 single-detached houses spread across two floors. Each house boasts a land size starting from 316.8 sq.m. (79.2 sq.wa) for the Ascot type and 360 sq.m. (90 sq.wa) for other types. The living spaces are meticulously designed, featuring:

4 Bedrooms 5-6 Bathrooms 2 Living Rooms Modern Kitchen Dining Area Storage Room Laundry Room Washing Area, 1 to 3 Car Garage

#### **Condition and Amenities**

Chieftain by Patta is currently under construction and set to welcome residents in 2026. This pet-friendly project offers a wide range of facilities: 24-hour security, CCTV Surveillance, covered parking swimming pool, fitness, garden, playground, jogging track, clubhouse function room.