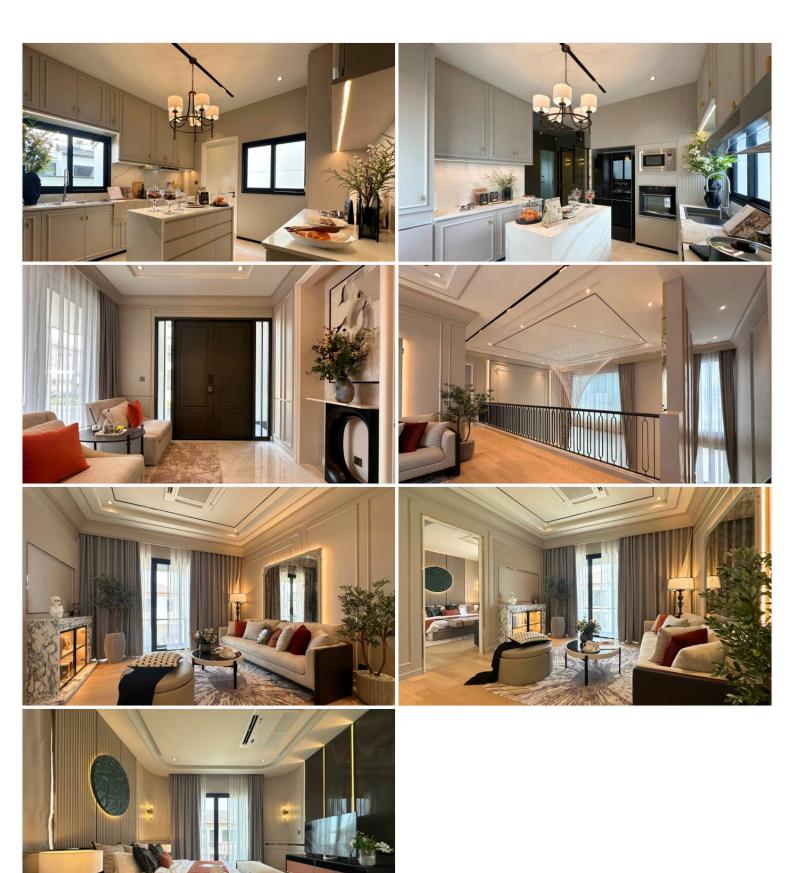

nd size starting from 316.8 sq.m. (79.2 sq.wa) for the Ascot type and 360 sq.m. (90 sq.wa) for other types. The living spaces are meticulously designed, featuring:

4 Bedrooms 5-6 Bathrooms 2 Living Rooms Modern Kitchen Dining Area Storage Room Laundry Room Washing Area, 1 to 3 Car Garage

#### **Condition and Amenities**

Chieftain by Patta is currently under construction and set to welcome residents in 2026. This pet-friendly project offers a wide range of facilities: 24-hour security, CCTV Surveillance, covered parking swimming pool, fitness, garden, playground, jogging track, clubhouse function room.

\*This price is the price of unfurnished standard house with sanitary wares of all restrooms and kitchen provided. Swimming pool is optional for all types of house.

### Photo Gallery





## **Property Details**

- Property Type: Villa
- Location: Pattaya, Nong Plalai, Thailand
- Internal Area: 369m<sup>2</sup>
- Land Area: 435m<sup>2</sup>
- Price: \$18,600,000
- Bedrooms: 4
- Bathrooms: 6

### **Property Features**

- Security
- Gym
- Swimming Pool
- Air Conditioning
- Balcony
- Car Park
- Electricity
- Alarm
- Children's Area

### Location