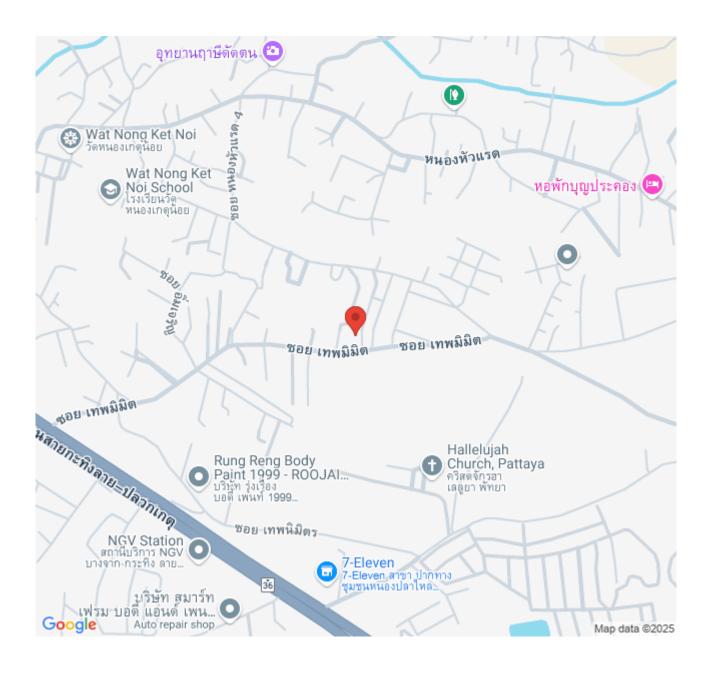

#### Location and Neighborhood

Chieftain by Patta is strategically located in Nong Pla Lai, Bang Lamung, Chon Buri, along Highway 36. This prime location ensures easy access to Pattaya, Bangkok, Laem Chabang, and Rayong, providing a perfect blend of convenience and tranquility. The neighborhood is poised to offer a balanced lifestyle with close proximity to local amenities, schools, and entertainment options.

### Location