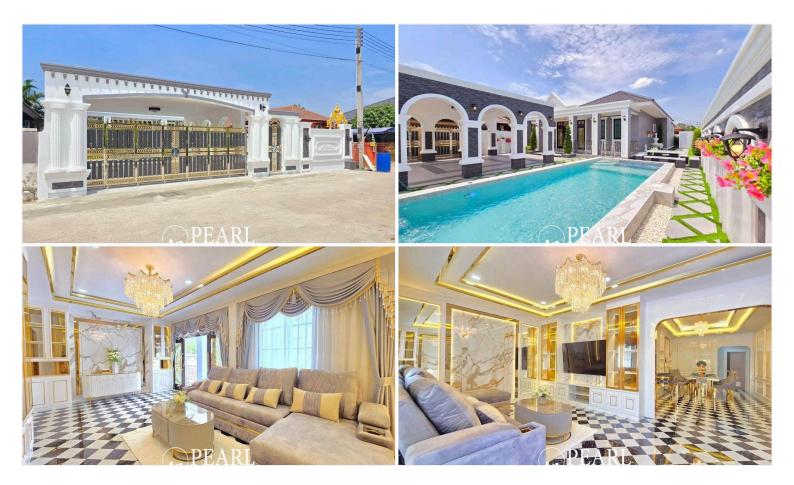

### **Property Description**

This stunning home is located in the peaceful area of East Pattaya, just moments from Mabprachan Lake, Siam Country Golf Course, international schools, shopping malls, and restaurants. It offers easy access to Highway 36 leading to Rayong and Pattaya, as well as Motorway 7, which connects to Bangkok and Suvarnabhumi Airport. The house boasts 4 spacious bedrooms and 4 modern bathrooms, with a generous 275 sqm of living space, set on a 364 sqm plot. Fully furnished with high-quality decor, it includes a private swimming pool, a beautifully landscaped garden, and dedicated private parking, making it a perfect family home or luxury retreat.

#### **Photo Gallery**