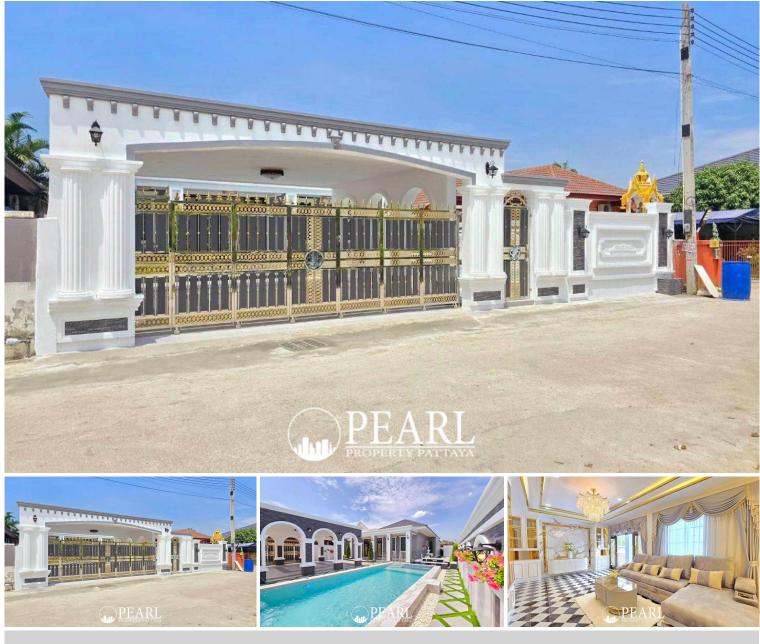

### **Property Description**

This stunning home is located in the peaceful area of East Pattaya, just moments from Mabprachan Lake, Siam Country Golf Course, international schools, shopping malls, and restaurants. It offers easy access to Highway 36 leading to Rayong and Pattaya, as well as Motorway 7, which connects to Bangkok and Suvarnabhumi Airport. The house boasts 4 spacious bedrooms and 4 modern bathrooms, with a generous 275 sqm of living space, set on a 364 sqm plot. Fully furnished with high-quality decor, it includes a private swimming pool, a beautifully landscaped garden, and dedicated private parking, making it a perfect family home or luxury retreat.

#### **Photo Gallery**