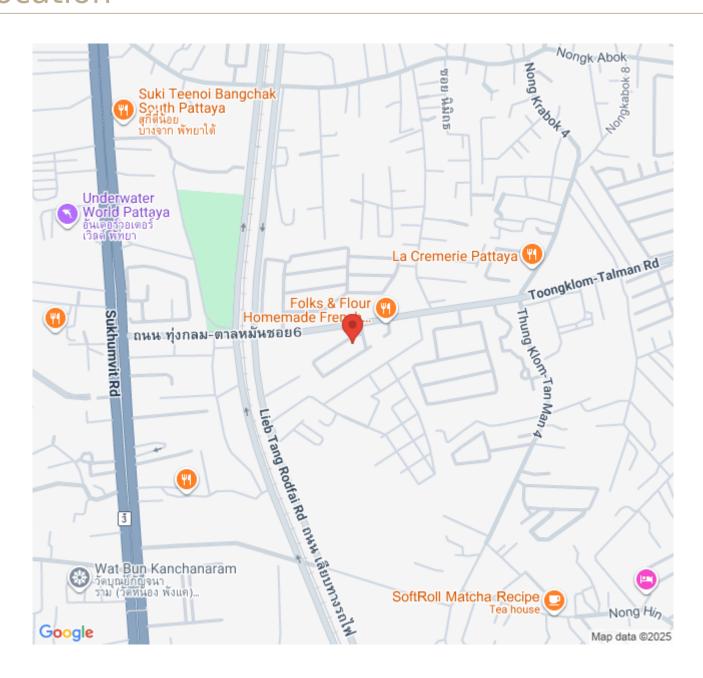

nctionality, the villa includes a maid's room with its own bathroom, as well as a separate laundry room. Step outside to enjoy a private swimming pool — ideal for cooling off or hosting gatherings. The property also offers secure parking for 2 cars.

Available for yearly rental at 75,000 THB per month, with 1-month advance payment and a 2-month security deposit. This villa is also available for sale at 13,000,000 THB.

Don't miss the opportunity to experience elegant living in a serene and secure neighborhood. Contact us today to schedule a viewing or arrange a virtual tour.

## Photo Gallery

















## **Property Details**

• Property Type: Villa

• Location: Pattaya City, Thailand

Internal Area: 300m²
Land Area: 440m²
Price: #13,000,000

Bedrooms: 4Bathrooms: 3

#### Location