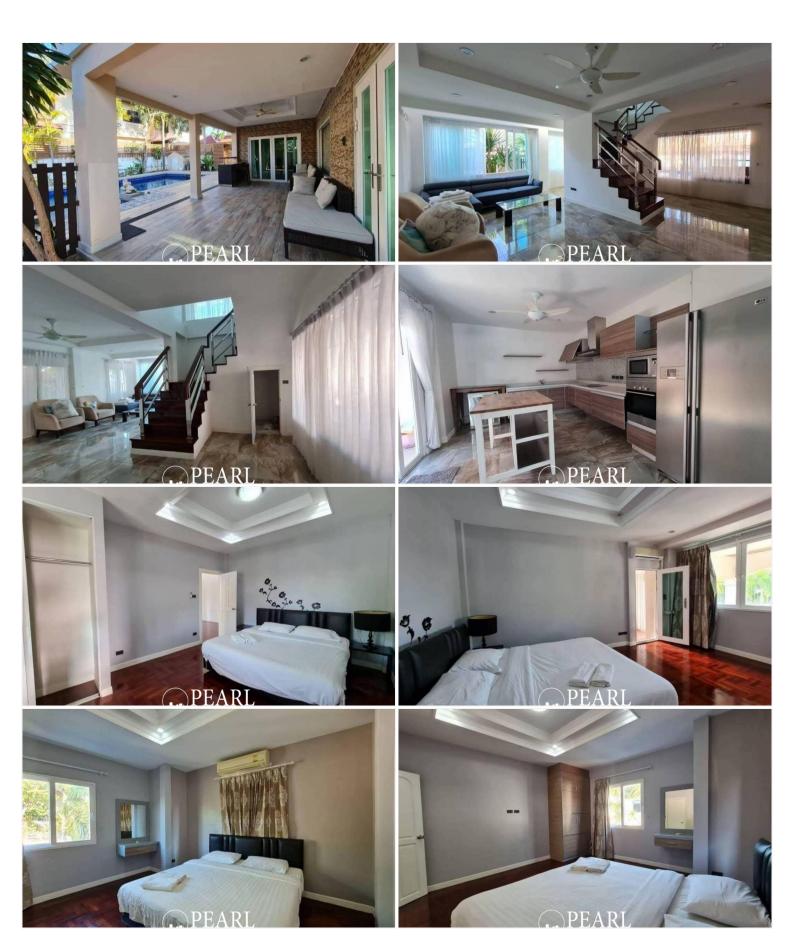

#### **Property Description**

Pearl Property presents an elegant European-style villa in the sought-after European Home Place village, nestled in Soi Thung Klom-Tan Man or easily accessible via Sukhumvit 89. This spacious home offers a blend of luxury, comfort, and practicality — perfect for families or those seeking a refined lifestyle.

Sitting on 110 square wah of land, this two-story villa features 5 bedrooms and 5 bathrooms. Upstairs, you'll find 4 well-appointed bedrooms and 3 bathrooms, including 2 with bathtubs for added relaxation. The ground floor boasts an additional bedroom and bathroom, a spacious living hall, a European-style kitchen, and a convenient storage room under the stairs.

For added functionality, the villa includes a maid's room with its own bathroom, as well as a separate laundry room. Step outside to enjoy a private swimming pool — ideal for cooling off or hosting gatherings. The property also offers secure parking for 2 cars.

## Photo Gallery