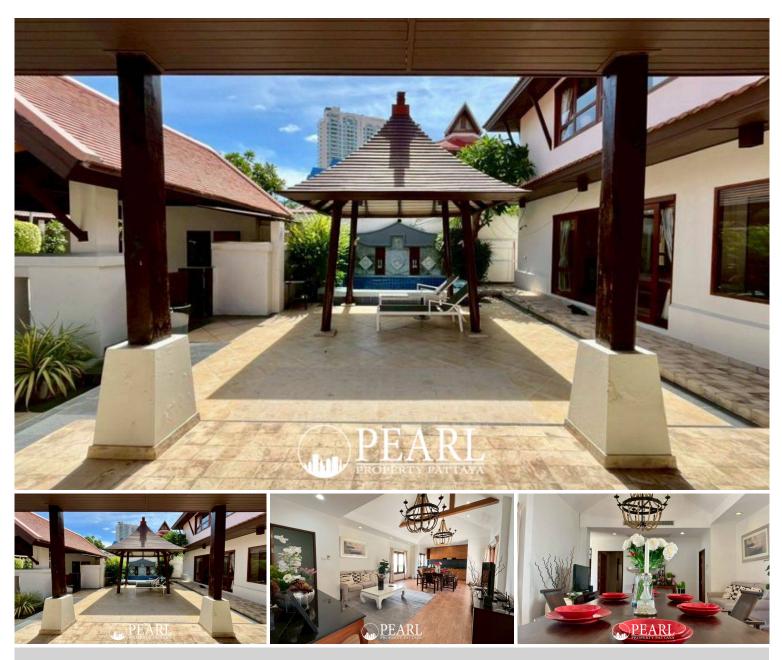

## **Property Description**

Pearl Property presents this exquisite Thai Bali-style pool villa located on the sought-after Thappraya Road, perfectly blending tropical elegance with modern comfort. Set on a spacious 90 sq.wah (360 sq.m. of living area), this beautifully crafted villa is ideal for those seeking both luxury and functionality in the heart of Pattaya.

#### **Property Highlights**

- 4 Bedrooms | 5 Bathrooms + 1 Guest Toilet
- 1 Maid room with en-suite bathroom

- Spacious kitchen, dining area & open-plan living room
- Large interior space: 360 sq.m.
- Land size: 90 sq.wah
- Beautiful Thai-style **sala (gazebo)** for outdoor relaxation
- Jacuzzi pool your own private spa retreat
- Covered garage for 2 cars
- Fully furnished with tasteful décor
- Company ownership (easy transfer)

- Located on Thappraya Road, connecting South Pattaya and Jomtien
- Close to beaches, restaurants, shopping, and international schools

Offered at **20.9 million THB**, this villa is a rare gem in one of Pattaya's most desirable residential areas. Whether for luxurious living or long-term investment, this home offers true tropical sophistication.