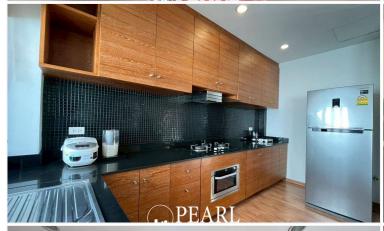

#### **Property Highlights**

- 4 Bedrooms | 5 Bathrooms + 1 Guest Toilet
- 1 Maid room with en-suite bathroom

- Spacious kitchen, dining area & open-plan living room
- Large interior space: 360 sq.m.
- Land size: 90 sq.wah
- Beautiful Thai-style **sala (gazebo)** for outdoor relaxation
- Jacuzzi pool your own private spa retreat
- Covered garage for 2 cars
- Fully furnished with tasteful décor
- Company ownership (easy transfer)