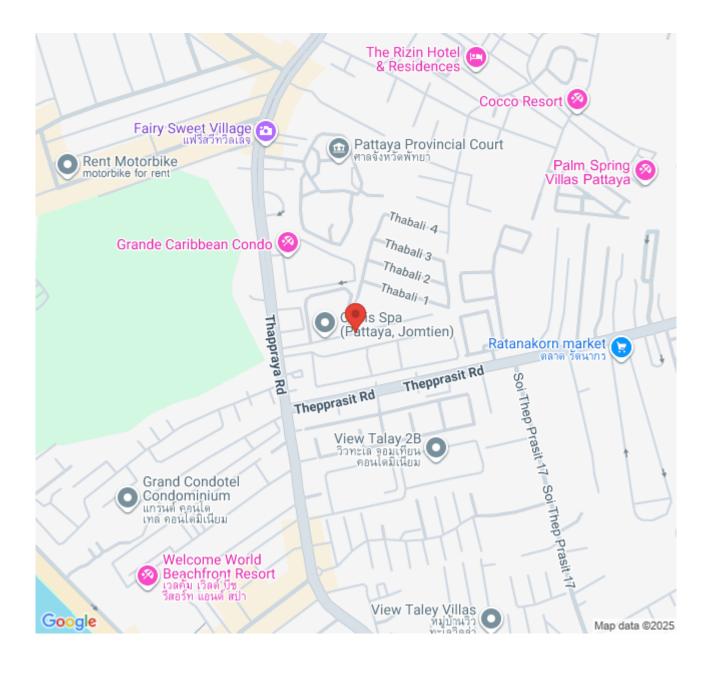

- Located on Thappraya Road, connecting South Pattaya and Jomtien
- Close to beaches, restaurants, shopping, and international schools

Offered at **20.9 million THB**, this villa is a rare gem in one of Pattaya's most desirable residential areas. Whether for luxurious living or long-term investment, this home offers true tropical sophistication.

### Location