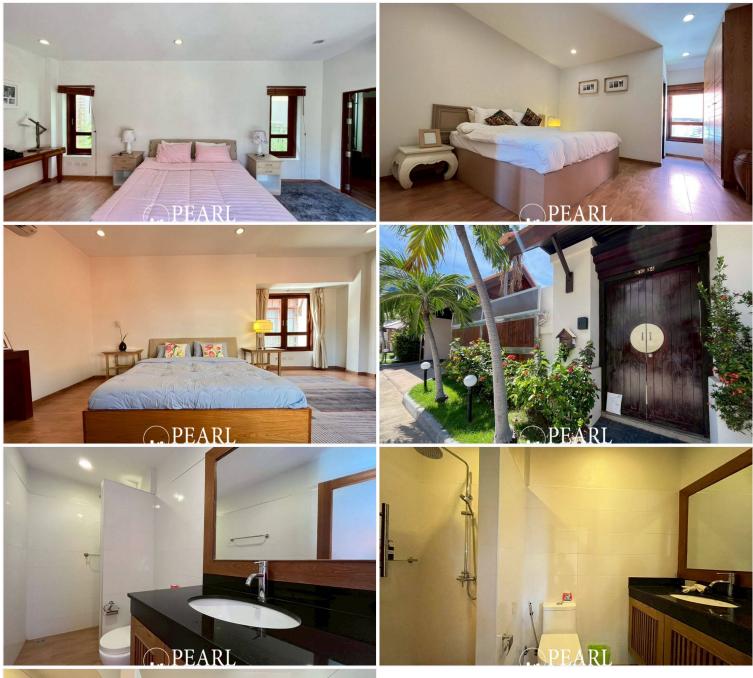

## **Property Description**

Pearl Property presents this exquisite Thai Bali-style pool villa located on the sought-after Thappraya Road, perfectly blending tropical elegance with modern comfort. Set on a spacious 90 sq.wah (360 sq.m. of living area), this beautifully crafted villa is ideal for those seeking both luxury and functionality in the heart of Pattaya.

Fully furnished and move-in ready, the home features **4 bedrooms**, **5 bathrooms**, plus **an additional guest toilet in the living room**, and a **maid's room with its own bathroom**—perfect for larger families or long-term living.

#### **Property Highlights**

- 4 Bedrooms | 5 Bathrooms + 1 Guest Toilet
- 1 Maid room with en-suite bathroom

- Spacious kitchen, dining area & open-plan living room
- Large interior space: 360 sq.m.
- Land size: 90 sq.wah
- Beautiful Thai-style **sala (gazebo)** for outdoor relaxation
- Jacuzzi pool your own private spa retreat
- Covered garage for 2 cars
- Fully furnished with tasteful décor
- Company ownership (easy transfer)