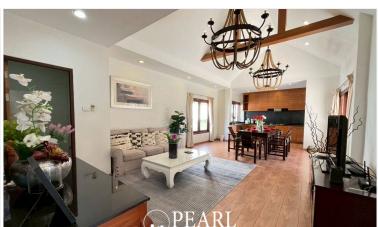

Fully furnished and move-in ready, the home features **4 bedrooms**, **5 bathrooms**, plus **an additional guest toilet in the living room**, and a **maid's room with its own bathroom**—perfect for larger families or long-term living.

#### **Property Highlights**

- 4 Bedrooms | 5 Bathrooms + 1 Guest Toilet
- 1 Maid room with en-suite bathroom

- Spacious kitchen, dining area & open-plan living room
- Large interior space: 360 sq.m.
- Land size: 90 sq.wah
- Beautiful Thai-style **sala (gazebo)** for outdoor relaxation
- Jacuzzi pool your own private spa retreat
- Covered garage for 2 cars
- Fully furnished with tasteful décor
- Company ownership (easy transfer)