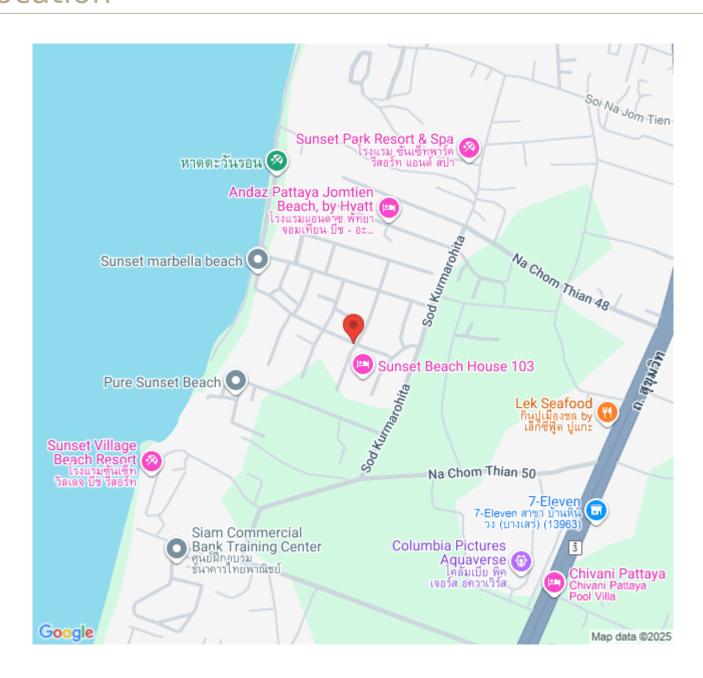

ailand Reference: 7915

**\$10,500,000** 









3 Bedrooms Villa

## **Property Description**

Nestled in the prestigious Sunset Marbella Village in Pattaya, this exquisite teak wood house built on a generous land plot of 100 sqw. boasts a spacious living area of 200 sqm. This is ideally situated in a serene yet accessible part of Pattaya, renowned for its stunning vistas and upscale community. Residents benefit from proximity to local amenities such as shopping centers, fine dining, and entertainment venues, along with easy access to major roads leading to and from the city.

## Photo Gallery





## **Property Details**

• Property Type: Villa

• Location: Sattahip, Na Jomtien, Thailand

Internal Area: 200m²
Land Area: 400m²
Price: \$10,500,000

Bedrooms: 3Bathrooms: 3

### Location