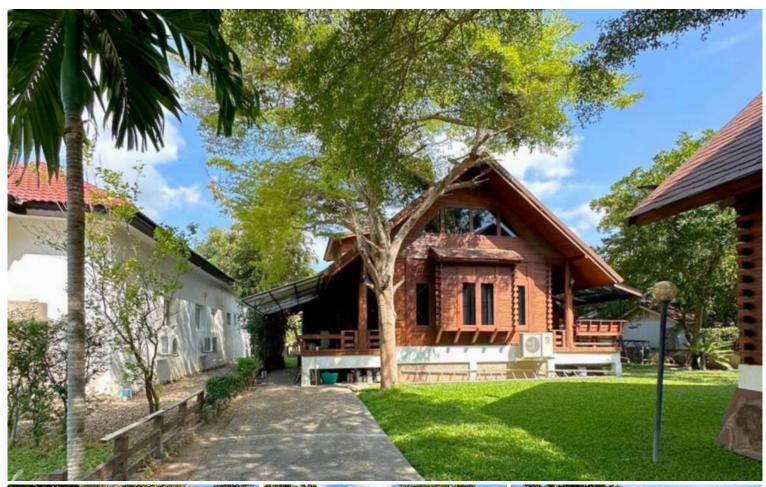

# Teak House For Sale Near The Beach - 3 Bed 3 Bath

Sattahip, Na Jomtien, Thailand Reference: 7915

**\$10,500,000** 

3 Bedrooms Villa

## **Property Description**

Nestled in the prestigious Sunset Marbella Village in Pattaya, this exquisite teak wood house built on a generous land plot of 100 sqw. boasts a spacious living area of 200 sqm. This is ideally situated in a serene yet accessible part of Pattaya, renowned for its stunning vistas and upscale community. Residents benefit from proximity to local amenities such as shopping centers, fine dining, and entertainment venues, along with easy access to major roads leading to and from the city.