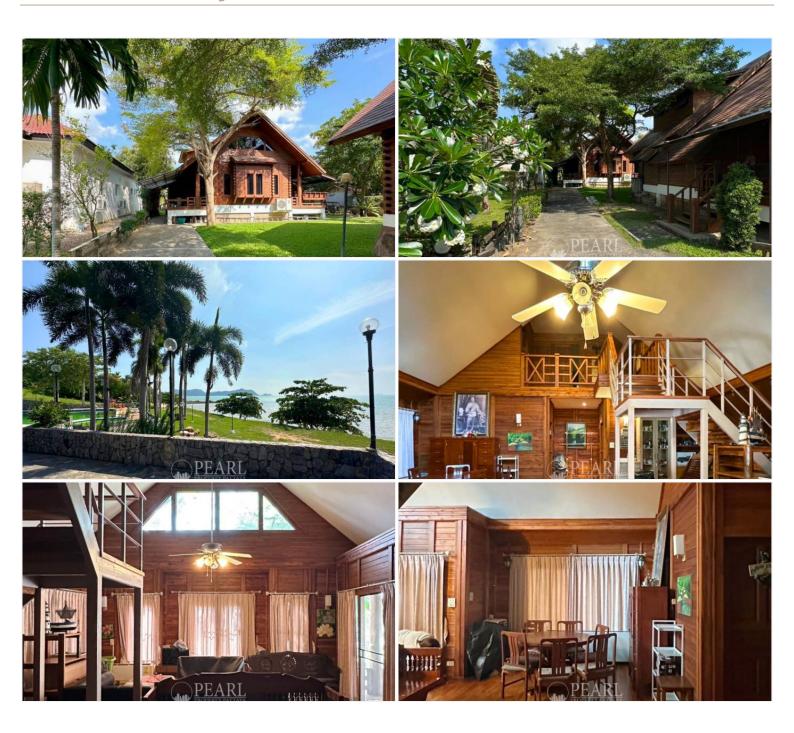

## **Property Description**

Nestled in the prestigious Sunset Marbella Village in Pattaya, this exquisite teak wood house built on a generous land plot of 100 sqw. boasts a spacious living area of 200 sqm. This is ideally situated in a serene yet accessible part of Pattaya, renowned for its stunning vistas and upscale community. Residents benefit from proximity to local amenities such as shopping centers, fine dining, and entertainment venues, along with easy access to major roads leading to and from the city.

## Photo Gallery