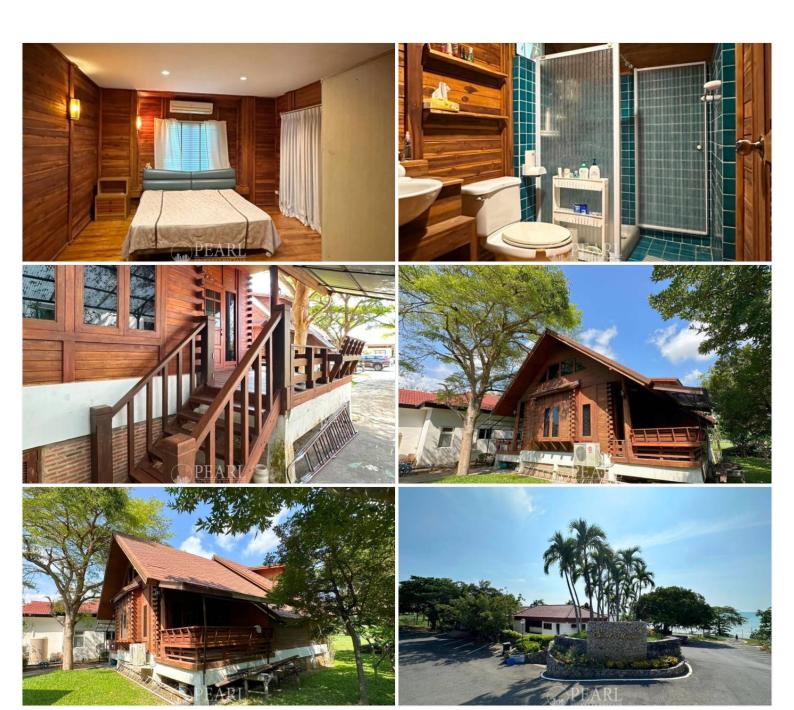

## **Property Description**

Nestled in the prestigious Sunset Marbella Village in Pattaya, this exquisite teak wood house built on a generous land plot of 100 sqw. boasts a spacious living area of 200 sqm. This is ideally situated in a serene yet accessible part of Pattaya, renowned for its stunning vistas and upscale community. Residents benefit from proximity to local amenities such as shopping centers, fine dining, and entertainment venues, along with easy access to major roads leading to and from the city.

## Photo Gallery