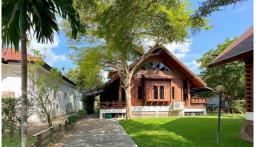

# Teak House For Sale Near The Beach - 3 Bed 3 Bath

Sattahip, Na Jomtien, Thailand Reference: 7915

**\$10,500,000** 









3 Bedrooms Villa

## **Property Description**

Nestled in the prestigious Sunset Marbella Village in Pattaya, this exquisite teak wood house built on a generous land plot of 100 sqw. boasts a spacious living area of 200 sqm. This is ideally situated in a serene yet accessible part of Pattaya, renowned for its stunning vistas and upscale community. Residents benefit from proximity to local amenities such as shopping centers, fine dining, and entertainment venues, along with easy access to major roads leading to and from the city.

## Photo Gallery





## **Property Details**

• Property Type: Villa

• Location: Sattahip, Na Jomtien, Thailand

Internal Area: 200m²
Land Area: 400m²
Price: \$10,500,000

Bedrooms: 3Bathrooms: 3

### Location