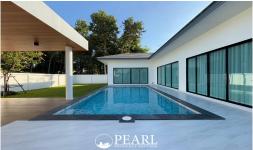

#### **Key Features:**

- •Saltwater swimming pool (8x4 m) with a lush garden and BBQ area, complete with an outdoor shower
- •Spacious open-plan living area with a built-in European kitchen

| •Separate <b>Thai kitchen and laundry room</b> for added convenience                 |
|--------------------------------------------------------------------------------------|
| • Fully furnished with built-in decor, move-in ready                                 |
| • Premium appliances included:                                                       |
| •65" and 55" TVs (living room & master bedroom)                                      |
| •6 air conditioning units                                                            |
| •Refrigerator, dishwasher, induction stove, range hood, built-in oven, and microwave |
| •Gas stove with an extractor hood in the Thai kitchen                                |
|                                                                                      |
| Smart Home & Security:                                                               |
| •Smart home system compatibility                                                     |
| •2 CCTV cameras & 2 security alarm systems                                           |
| • Water system: 1,500L water tank with pump and filtration                           |
| • Hot & cold water system throughout the house                                       |
| •Automatic garden irrigation system                                                  |
|                                                                                      |