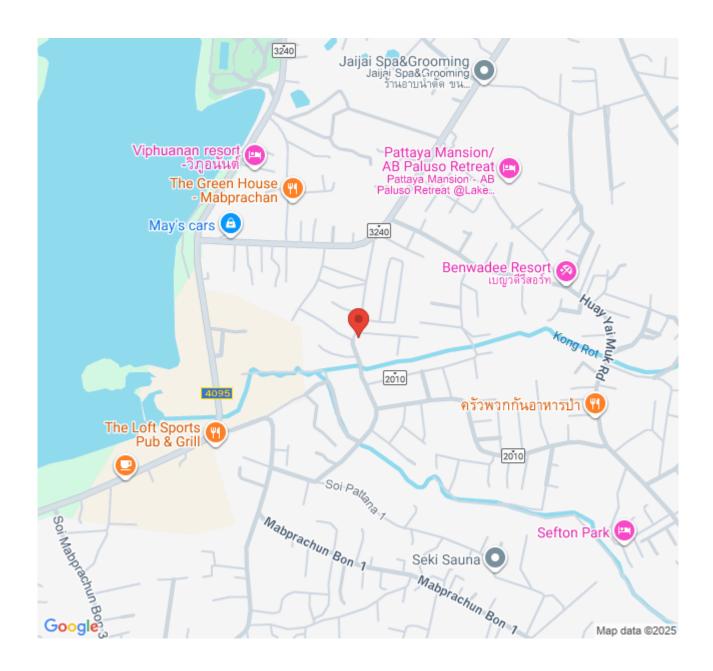

• Water system: 1,500L water tank with pump and filtration                           |
| • Hot & cold water system throughout the house                                       |
| •Automatic garden irrigation system                                                  |
|                                                                                      |

### Pearl Property Pattaya

Built with high-quality materials, including **SCG roofing with a 2-year warranty**, this villa offers both durability and peace of mind.

## Photo Gallery







## **Property Details**

• Property Type: Villa

• Location: Pong, Mabprachan, Thailand

Land Area: 335m²
Price: \$14,400,000

Bedrooms: 3Bathrooms: 4

## **Property Features**

- Swimming Pool
- Air Conditioning
- Car Park
- Electricity

### Location