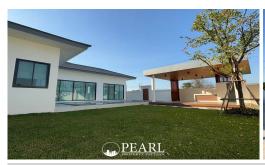

### Brand-new luxury pool villa near Mabprachan Reservoir

Experience modern comfort in this newly built pool villa, perfectly situated near the serene Mabprachan Reservoir. Designed for both relaxation and functionality, this home offers a seamless blend of indoor and outdoor living.

#### **Key Features:**

- •Saltwater swimming pool (8x4 m) with a lush garden and BBQ area, complete with an outdoor shower
- •Spacious open-plan living area with a built-in European kitchen

| •Separate <b>Thai kitchen and laundry room</b> for added convenience                 |
|--------------------------------------------------------------------------------------|
| • Fully furnished with built-in decor, move-in ready                                 |
| • Premium appliances included:                                                       |
| •65" and 55" TVs (living room & master bedroom)                                      |
| •6 air conditioning units                                                            |
| •Refrigerator, dishwasher, induction stove, range hood, built-in oven, and microwave |
| •Gas stove with an extractor hood in the Thai kitchen                                |
|                                                                                      |
| Smart Home & Security:                                                               |
| •Smart home system compatibility                                                     |
| •2 CCTV cameras & 2 security alarm systems                                           |
| • Water system: 1,500L water tank with pump and filtration                           |
| • Hot & cold water system throughout the house                                       |
| •Automatic garden irrigation system                                                  |
|                                                                                      |