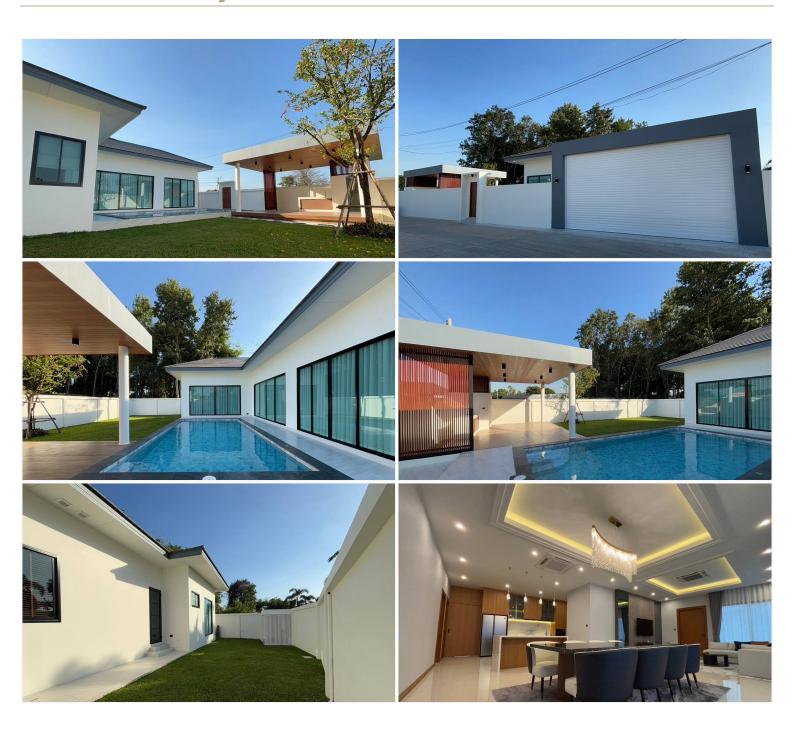

### Brand-new luxury pool villa near Mabprachan Reservoir

Experience modern comfort in this newly built pool villa, perfectly situated near the serene Mabprachan Reservoir. Designed for both relaxation and functionality, this home offers a seamless blend of indoor and outdoor living.

### **Property Details:**

•Land size: 151 sq. wah

•Usable area: 335 sq. m

• Bedrooms: 3

• Bathrooms: 4

#### **Key Features:**

- •Saltwater swimming pool (8x4 m) with a lush garden and BBQ area, complete with an outdoor shower
- •Spacious open-plan living area with a built-in European kitchen

| •Separate <b>Thai kitchen and laundry room</b> for added convenience                 |
|--------------------------------------------------------------------------------------|
| • Fully furnished with built-in decor, move-in ready                                 |
| • Premium appliances included:                                                       |
| •65" and 55" TVs (living room & master bedroom)                                      |
| •6 air conditioning units                                                            |
| •Refrigerator, dishwasher, induction stove, range hood, built-in oven, and microwave |
| •Gas stove with an extractor hood in the Thai kitchen                                |
|                                                                                      |
| Smart Home & Security:                                                               |
| •Smart home system compatibility                                                     |
| •2 CCTV cameras & 2 security alarm systems                                           |
| • Water system: 1,500L water tank with pump and filtration                           |
| • Hot & cold water system throughout the house                                       |
| •Automatic garden irrigation system                                                  |
|                                                                                      |

### Pearl Property Pattaya

Built with high-quality materials, including **SCG roofing with a 2-year warranty**, this villa offers both durability and peace of mind.