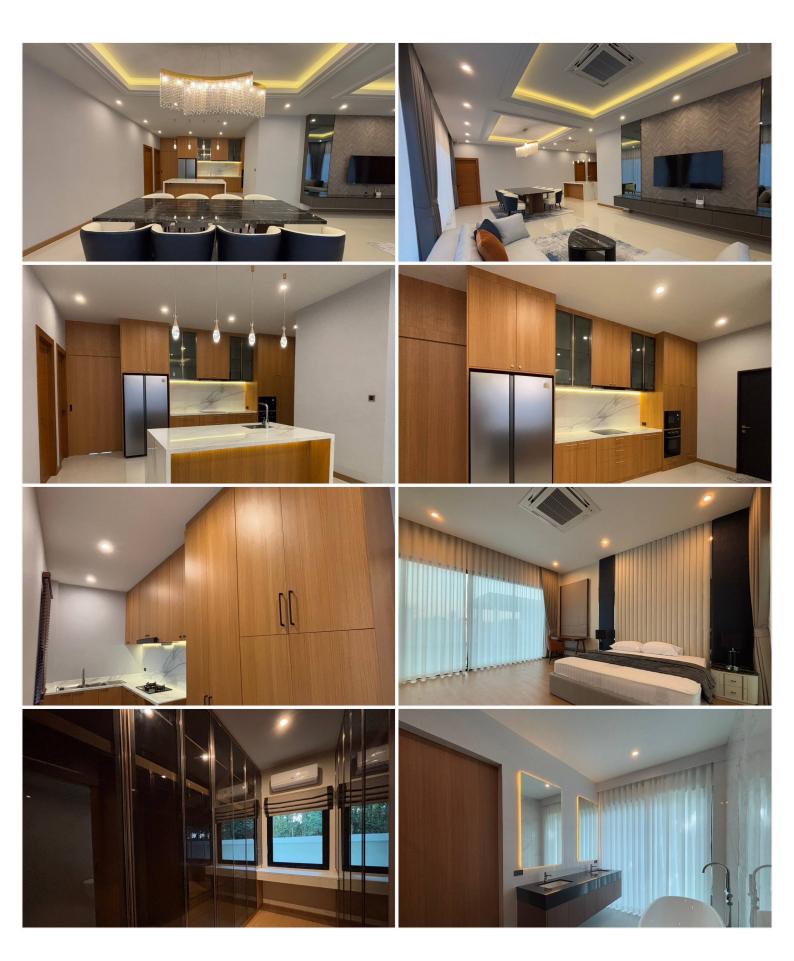

#### **Key Features:**

- •Saltwater swimming pool (8x4 m) with a lush garden and BBQ area, complete with an outdoor shower
- •Spacious open-plan living area with a built-in European kitchen

| •Separate <b>Thai kitchen and laundry room</b> for added convenience                 |
|--------------------------------------------------------------------------------------|
| • Fully furnished with built-in decor, move-in ready                                 |
| • Premium appliances included:                                                       |
| •65" and 55" TVs (living room & master bedroom)                                      |
| •6 air conditioning units                                                            |
| •Refrigerator, dishwasher, induction stove, range hood, built-in oven, and microwave |
| •Gas stove with an extractor hood in the Thai kitchen                                |
|                                                                                      |
| Smart Home & Security:                                                               |
| •Smart home system compatibility                                                     |
| •2 CCTV cameras & 2 security alarm systems                                           |
| • Water system: 1,500L water tank with pump and filtration                           |
| • Hot & cold water system throughout the house                                       |
| •Automatic garden irrigation system                                                  |
|                                                                                      |

### Pearl Property Pattaya

Built with high-quality materials, including **SCG roofing with a 2-year warranty**, this villa offers both durability and peace of mind.