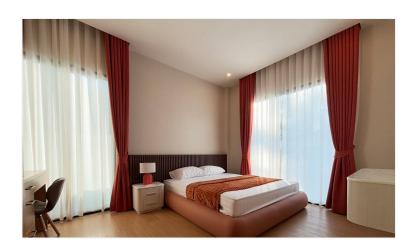

#### **Key Features:**

- •Saltwater swimming pool (8x4 m) with a lush garden and BBQ area, complete with an outdoor shower
- •Spacious open-plan living area with a built-in European kitchen

| •Separate <b>Thai kitchen and laundry room</b> for added convenience                 |
|--------------------------------------------------------------------------------------|
| • Fully furnished with built-in decor, move-in ready                                 |
| • Premium appliances included:                                                       |
| •65" and 55" TVs (living room & master bedroom)                                      |
| •6 air conditioning units                                                            |
| •Refrigerator, dishwasher, induction stove, range hood, built-in oven, and microwave |
| •Gas stove with an extractor hood in the Thai kitchen                                |
|                                                                                      |
| Smart Home & Security:                                                               |
| •Smart home system compatibility                                                     |
| •2 CCTV cameras & 2 security alarm systems                                           |
| • Water system: 1,500L water tank with pump and filtration                           |
| • Hot & cold water system throughout the house                                       |
| •Automatic garden irrigation system                                                  |
|                                                                                      |