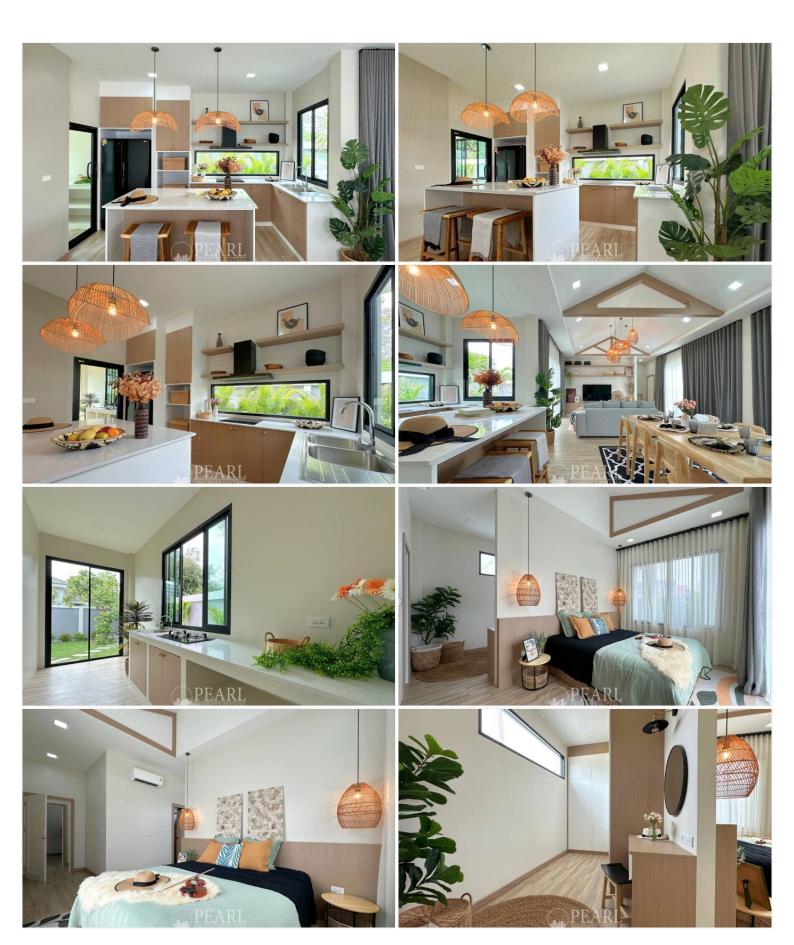

### **Property Description**

"Living 17 At Siam Country" is a newly developed project located in Pornprapanimit Road. East Pattaya area. This prime location is a balance of quiet living and convenience, being close to Siam Country Club. Nearby amenities include local markets, shops, restaurants and the Mabprachan Lake. The area offers easy access to Central Pattaya and major highways leading to Bangkok and Rayong. The house is in Tropical boho style, boasts a modern and airy design with a spacious layout. It features 3 bedrooms and 4 bathrooms, sitting on 484 Sq.m of land (121 sqw.) offering 260 Sqm. of living space. It comes fully furnished, kitchen, living area, dining area, private swimming pool, nice garden and carpark.

## Photo Gallery