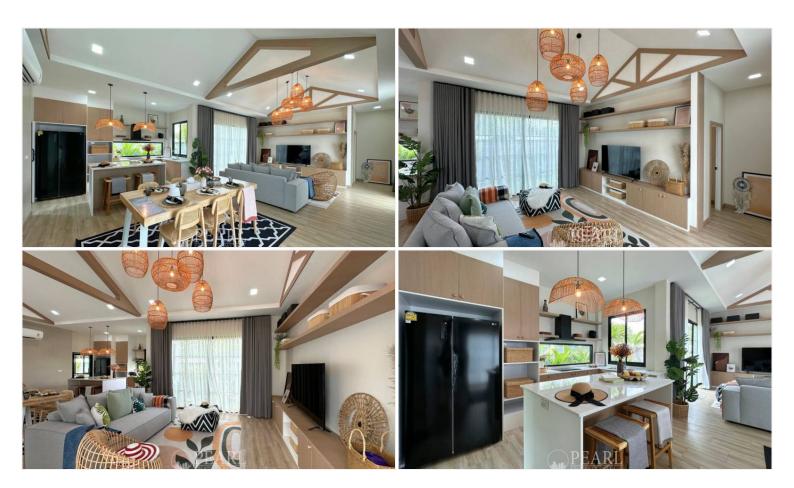

### **Property Description**

"Living 17 At Siam Country" is a newly developed project located in Pornprapanimit Road. East Pattaya area. This prime location is a balance of quiet living and convenience, being close to Siam Country Club. Nearby amenities include local markets, shops, restaurants and the Mabprachan Lake. The area offers easy access to Central Pattaya and major highways leading to Bangkok and Rayong. The house is in Tropical boho style, boasts a modern and airy design with a spacious layout. It features 3 bedrooms and 4 bathrooms, sitting on 484 Sq.m of land (121 sqw.) offering 260 Sqm. of living space. It comes fully furnished, kitchen, living area, dining area, private swimming pool, nice garden and carpark.

## Photo Gallery