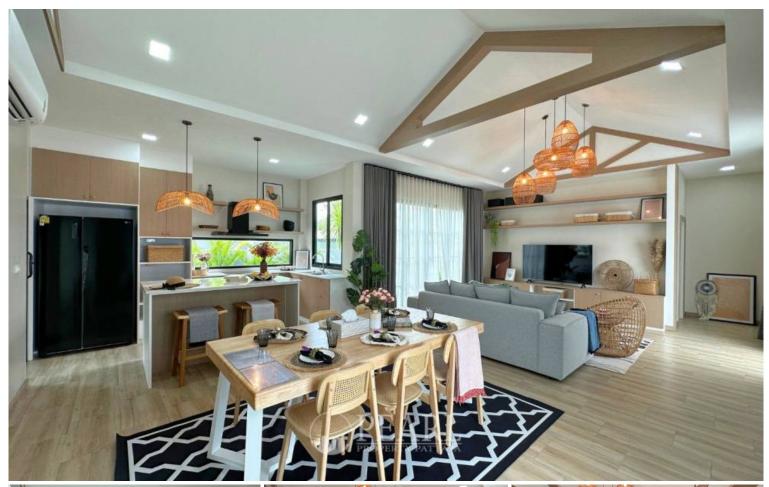

### **Property Description**

"Living 17 At Siam Country" is a newly developed project located in Pornprapanimit Road. East Pattaya area. This prime location is a balance of quiet living and convenience, being close to Siam Country Club. Nearby amenities include local markets, shops, restaurants and the Mabprachan Lake. The area offers easy access to Central Pattaya and major highways leading to Bangkok and Rayong. The house is in Tropical boho style, boasts a modern and airy design with a spacious layout. It features 3 bedrooms and 4 bathrooms, sitting on 484 Sq.m of land (121 sqw.) offering 260 Sqm. of living space. It comes fully furnished, kitchen, living area, dining area, private swimming pool, nice garden and carpark.

## Photo Gallery