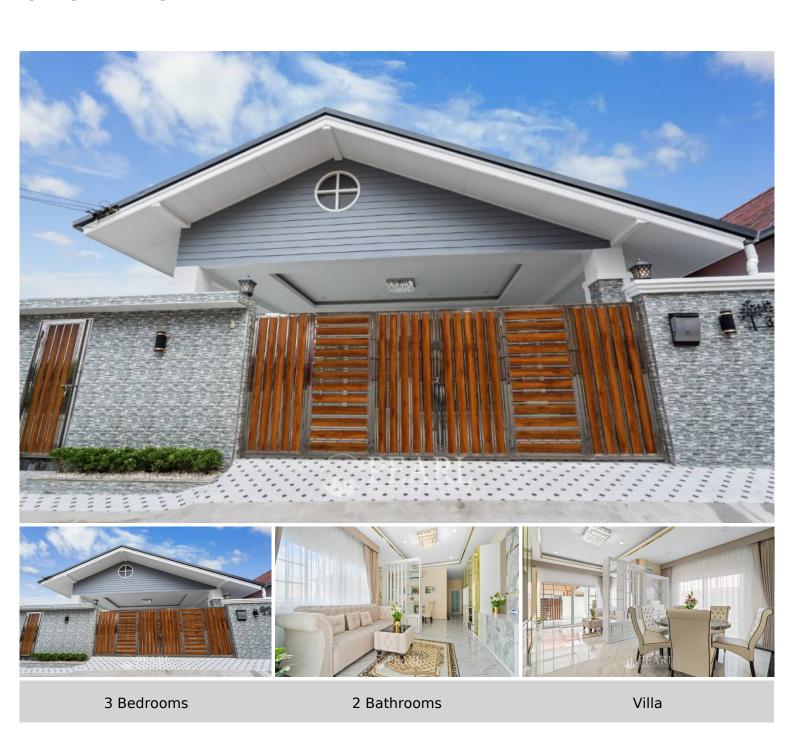

# Detached House For Sale in East Pattaya - 3 Bed 2 Bath

Pattaya, East Pattaya, Thailand Reference: 5359

**\$3,990,000** 

## **Property Description**

Charming Detached House in Soi Nen Phlap Wan, Pattaya. Perfect blend of comfort and convenience in this beautiful house, nestled in Soi Nen Phlap Wan area Pattaya, this property enjoys a prime position that offers easy access to a wide range of amenities. Just a short drive away, you'll find shopping centers, schools, local markets and dining options. This house features 3 bedrooms and 2 bathrooms, it is situated on a plot of land of 50 sq.wah (200 sqm.) offering 150 Sqm. of living space. It comes fully furnished with European kitchen, dining area, living area and covered carpark.

## **Property Details**

• Property Type: Villa

• Location: Pattaya, East Pattaya, Thailand

Internal Area: 150m²
 Land Area: 200m²
 Price: \$3,990,000

Bedrooms: 3Bathrooms: 2