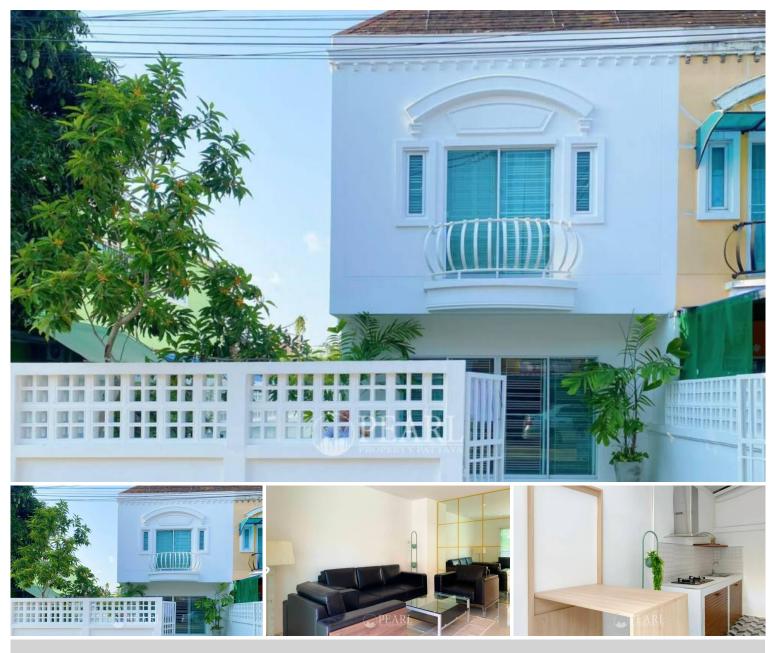

## **Corner Townhome For Sale in East Pattaya - 3 Bed 2 Bath**

Pattaya, East Pattaya, Thailand Reference: 8165

### **Property Description**

This townhome is located in the quiet suburbs of Pattaya. (Nong Pla Lai area) has easy access to the bustling commercial center of the city. This ensures that residents enjoy both the tranquility of the surroundings and excellent transportation. This location is suitable for both families and professionals. This house sits on 112 sq m (28 sq m) of land and consists of 3 bedrooms, 2 bathrooms. it comes fully furnished with a European kitchen. dining area Living area and parking

#### **Property Details**

- Property Type: Villa
- Location: Pattaya, East Pattaya, Thailand
- Land Area: 112m<sup>2</sup>
- Price: \$2,490,000
- Bedrooms: 3
- Bathrooms: 2