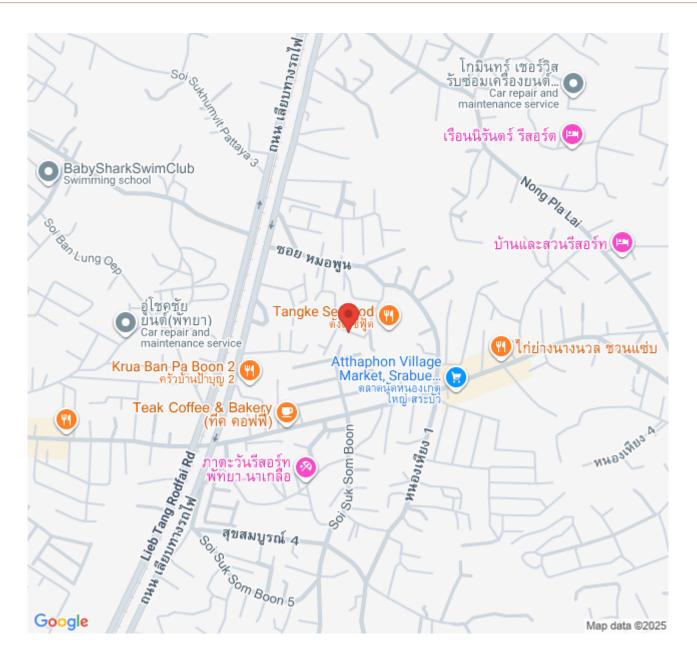

nd Reference: 8165

# **\$2,490,000**



3 Bedrooms

2 Bathrooms

Villa

### **Property Description**

This townhome is located in the quiet suburbs of Pattaya. (Nong Pla Lai area) has easy access to the bustling commercial center of the city. This ensures that residents enjoy both the tranquility of the surroundings and excellent transportation. This location is suitable for both families and professionals. This house sits on 112 sq m (28 sq m) of land and consists of 3 bedrooms, 2 bathrooms. it comes fully furnished with a European kitchen. dining area Living area and parking

#### Photo Gallery





#### **Property Details**

- Property Type: Villa
- Location: Pattaya, East Pattaya, Thailand
- Land Area: 112m<sup>2</sup>
- Price: \$2,490,000
- Bedrooms: 3
- Bathrooms: 2

#### Location