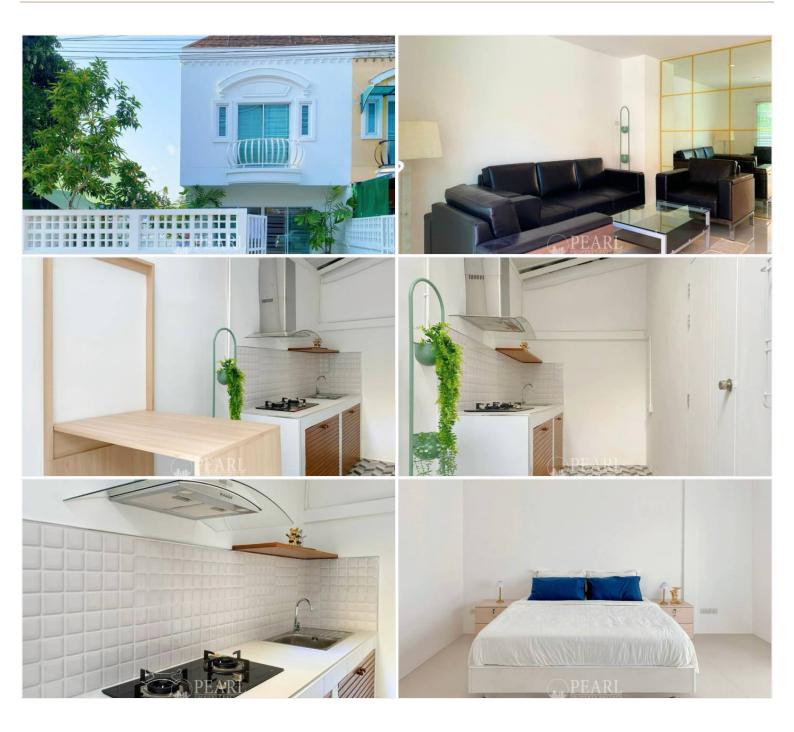

### **Property Description**

This townhome is located in the quiet suburbs of Pattaya. (Nong Pla Lai area) has easy access to the bustling commercial center of the city. This ensures that residents enjoy both the tranquility of the surroundings and excellent transportation. This location is suitable for both families and professionals. This house sits on 112 sq m (28 sq m) of land and consists of 3 bedrooms, 2 bathrooms. it comes fully furnished with a European kitchen. dining area Living area and parking

#### Photo Gallery