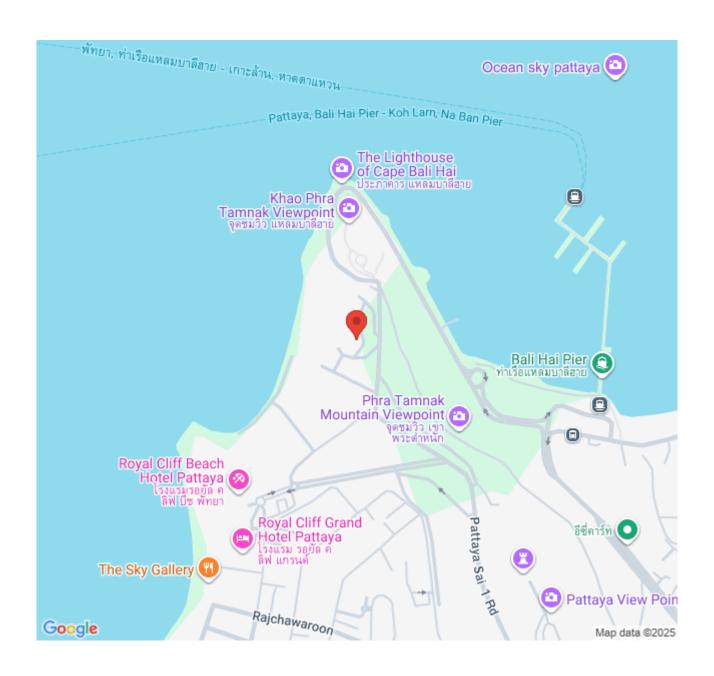

**Location and Neighborhood:** Located on Pratumnak Hill, one of Pattaya's most coveted addresses, Royal Cliff Garden stands out as a beacon of luxury. This area is renowned for its tranquil atmosphere, offering a serene escape from the bustling city while still being conveniently close to a vibrant mix of dining, shopping, and entertainment options. The residence is just moments away from pristine beaches, top-notch restaurants, and lively nightlife, making it an ideal spot for those seeking both peace and proximity to urban amenities.

#### Location