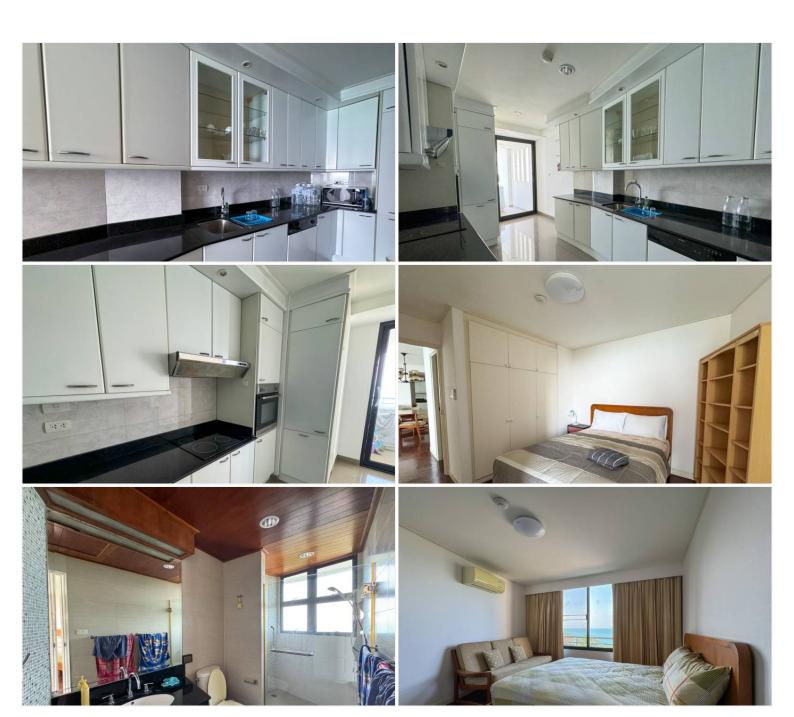

**Property Details:** This remarkable condo boasts a generous 189 sqm of living space, featuring three spacious bedrooms and four well-appointed bathrooms. The highlight of this property is undoubtedly the large balcony, which serves as a private retreat where residents can enjoy panoramic sea views. The interior is thoughtfully designed, combining functionality with elegance, ensuring a comfortable yet sophisticated living environment.

**Condition and Amenities:** The condo is meticulously well-maintained, reflecting a commitment to quality and comfort. The Royal Cliff Garden complex itself offers a range of exclusive amenities, including lush gardens, swimming pools, and a state-of-the-art fitness center, providing residents with a lifestyle of leisure and convenience.