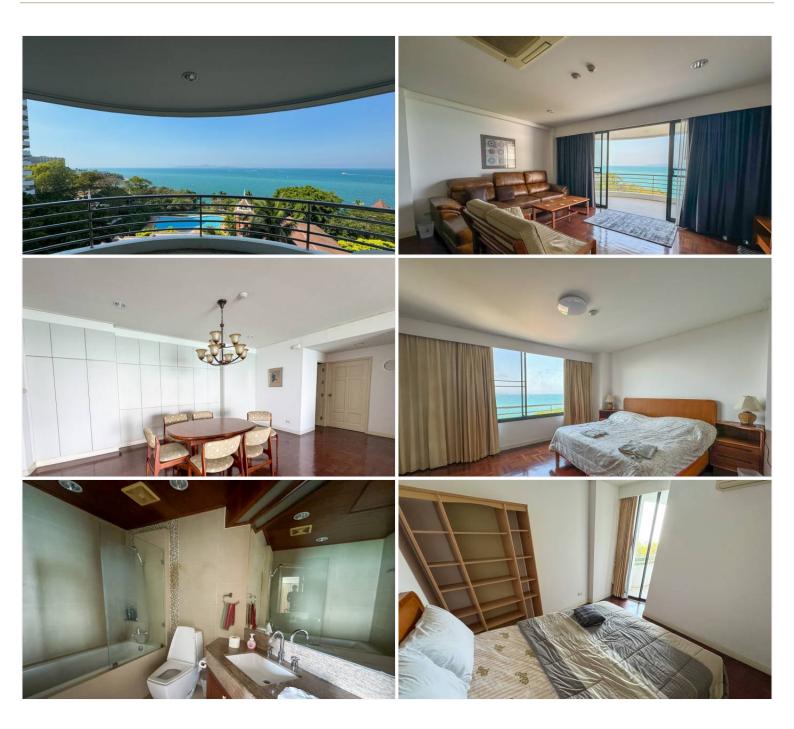

### **Property Description**

**Introduction:** Nestled in the prestigious Royal Cliff Garden, this elegant 3-bedroom, 4-bathroom condo on Pratumnak Hill is a paradigm of contemporary living. Spanning an expansive 189 sqm, this residence is designed for those who appreciate the finer things in life, offering an unparalleled living experience with a large balcony that gifts residents with stunning sea views.

**Property Details:** This remarkable condo boasts a generous 189 sqm of living space, featuring three spacious bedrooms and four well-appointed bathrooms. The highlight of this property is undoubtedly the large balcony, which serves as a private retreat where residents can enjoy panoramic sea views. The interior is thoughtfully designed, combining functionality with elegance, ensuring a comfortable yet sophisticated living environment.

**Condition and Amenities:** The condo is meticulously well-maintained, reflecting a commitment to quality and comfort. The Royal Cliff Garden complex itself offers a range of exclusive amenities, including lush gardens, swimming pools, and a state-of-the-art fitness center, providing residents with a lifestyle of leisure and convenience.