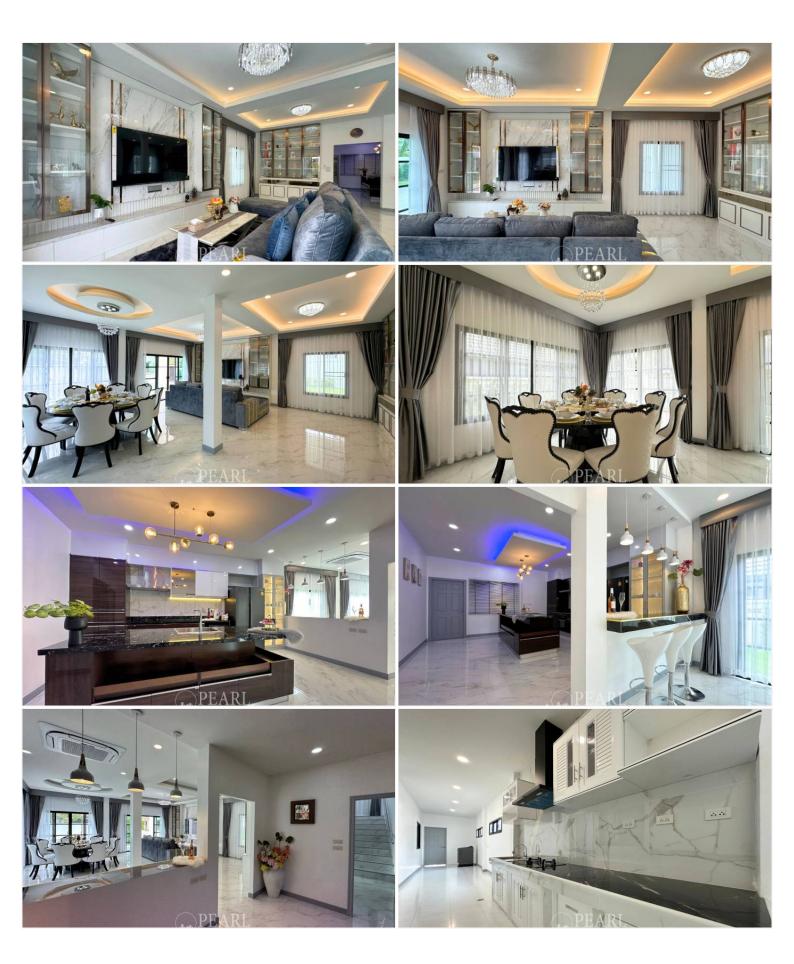

### **Property Description**

This 2-storey pool villa offers the perfect blend of tranquility and easy access to Pattaya's vibrant city life. Just minutes away from shopping centers, top-rated schools, lush parks, and convenient public transportation links, everything you need is within reach. Enjoy the vibrant community atmosphere with nearby cafes and restaurants. The villa sits on a 500 sq.m. (125 sq.wah) plot of land and provides 382 sq.m. of living space. It comprises 6 bedrooms and 6 bathrooms, and comes fully furnished with 2 kitchens, a dining area, 2 living areas, a private swimming pool, a garden, and a car park.