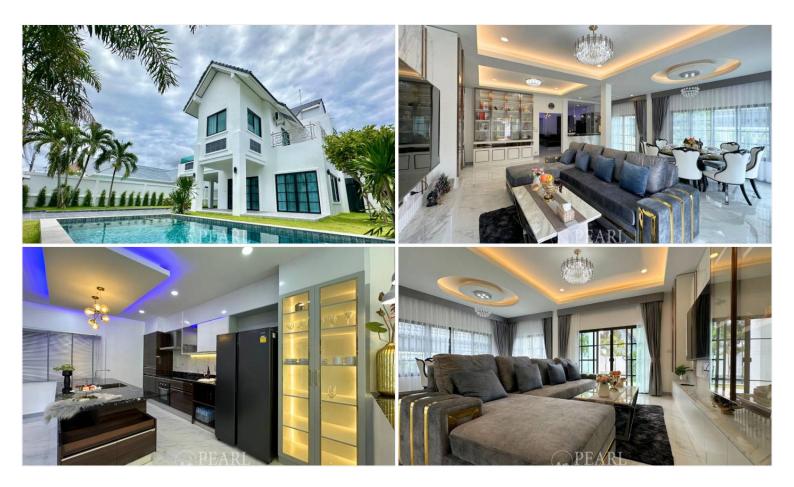

### **Property Description**

This 2-storey pool villa offers the perfect blend of tranquility and easy access to Pattaya's vibrant city life. Just minutes away from shopping centers, top-rated schools, lush parks, and convenient public transportation links, everything you need is within reach. Enjoy the vibrant community atmosphere with nearby cafes and restaurants. The villa sits on a 500 sq.m. (125 sq.wah) plot of land and provides 382 sq.m. of living space. It comprises 6 bedrooms and 6 bathrooms, and comes fully furnished with 2 kitchens, a dining area, 2 living areas, a private swimming pool, a garden, and a car park.