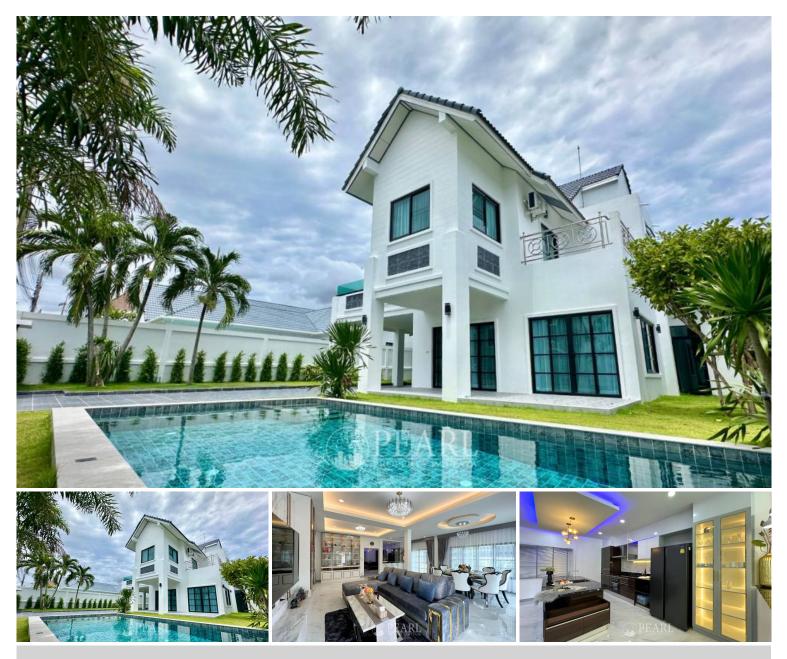

### **Property Description**

This 2-storey pool villa offers the perfect blend of tranquility and easy access to Pattaya's vibrant city life. Just minutes away from shopping centers, top-rated schools, lush parks, and convenient public transportation links, everything you need is within reach. Enjoy the vibrant community atmosphere with nearby cafes and restaurants. The villa sits on a 500 sq.m. (125 sq.wah) plot of land and provides 382 sq.m. of living space. It comprises 6 bedrooms and 6 bathrooms, and comes fully furnished with 2 kitchens, a dining area, 2 living areas, a private swimming pool, a garden, and a car park.