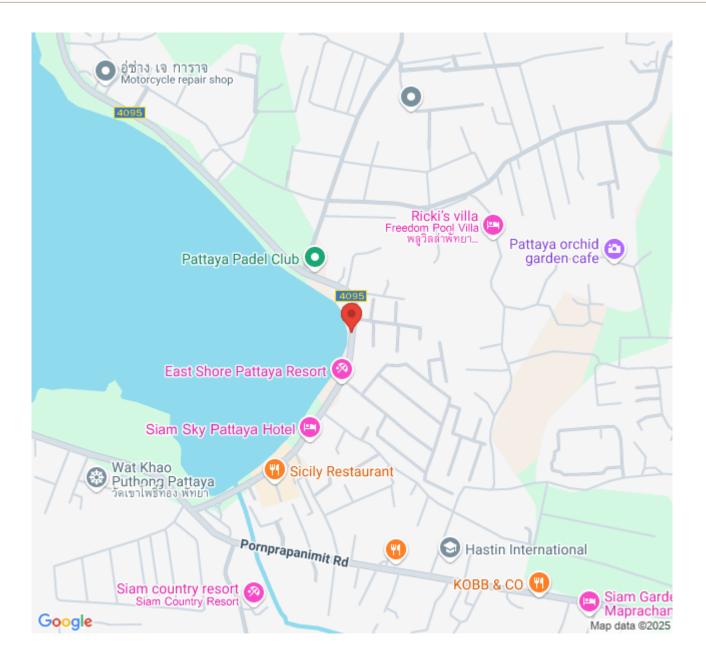

uility and easy access to Pattaya's vibrant city life. Just minutes away from shopping centers, top-rated schools, lush parks, and convenient public transportation links, everything you need is within reach. Enjoy the vibrant community atmosphere with nearby cafes and restaurants. The villa sits on a 500 sq.m. (125 sq.wah) plot of land and provides 382 sq.m. of living space. It comprises 6 bedrooms and 6 bathrooms, and comes fully furnished with 2 kitchens, a dining area, 2 living areas, a private swimming pool, a garden, and a car park.

#### Photo Gallery











#### **Property Details**

- Property Type: Villa
- Location: Pattaya, East Pattaya, Thailand
- Internal Area: 382m<sup>2</sup>
- Land Area: 500m<sup>2</sup>
- Price: \$16,900,000
- Bedrooms: 6
- Bathrooms: 6

#### Location