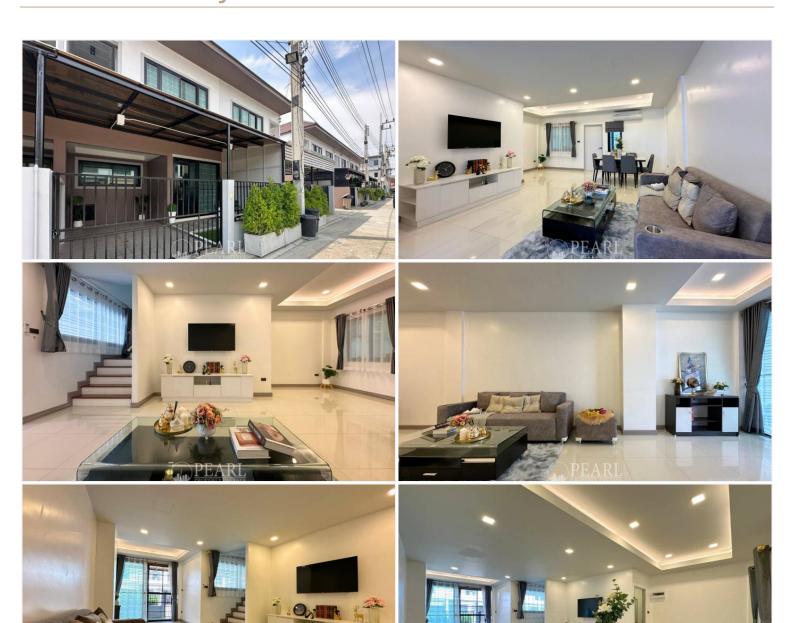

## **Property Description**

This beautiful townhouse is located in Soi Khao Noi, East Pattaya area. Just short drive to Sukhumvit road, surrounded by many shops, restaurants, cafes, and 10 minutes from Tara International School. This house is sitting on a plot of land of 80 Sq.m (20 Sq.wah) offering 130 Sqm. of living space. Consists of 2 bedrooms and 3 bathrooms. It comes fully furnished with a European kitchen, dining area, living area and carpark.

### Photo Gallery