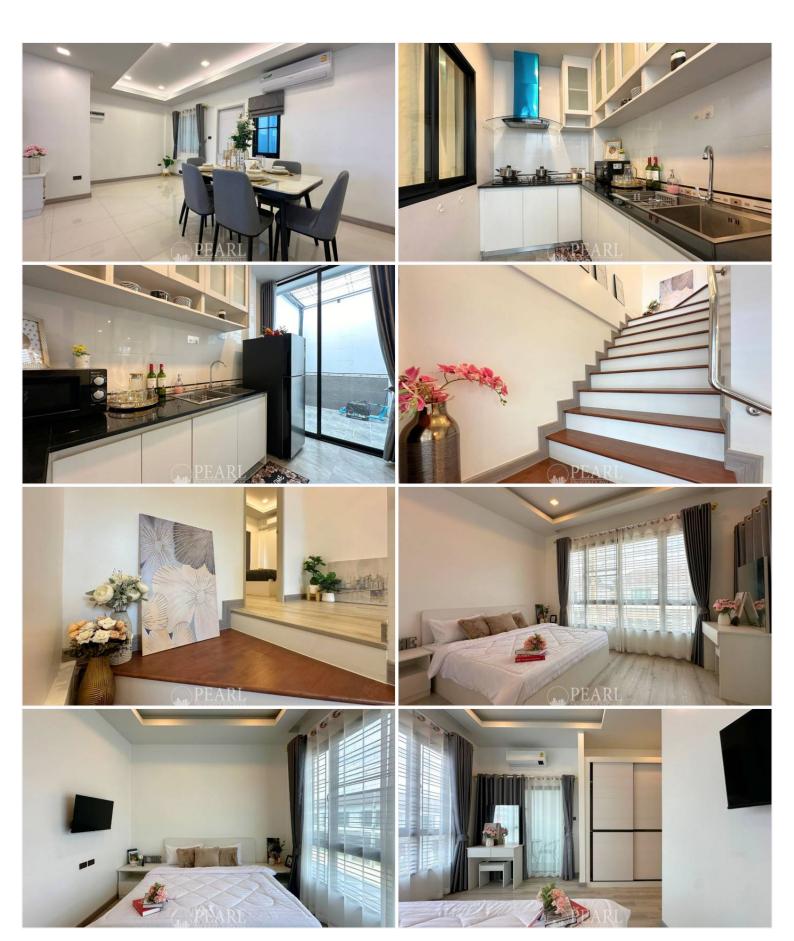

## **Property Description**

This beautiful townhouse is located in Soi Khao Noi, East Pattaya area. Just short drive to Sukhumvit road, surrounded by many shops, restaurants, cafes, and 10 minutes from Tara International School. This house is sitting on a plot of land of 80 Sq.m (20 Sq.wah) offering 130 Sqm. of living space. Consists of 2 bedrooms and 3 bathrooms. It comes fully furnished with a European kitchen, dining area, living area and carpark.

### Photo Gallery