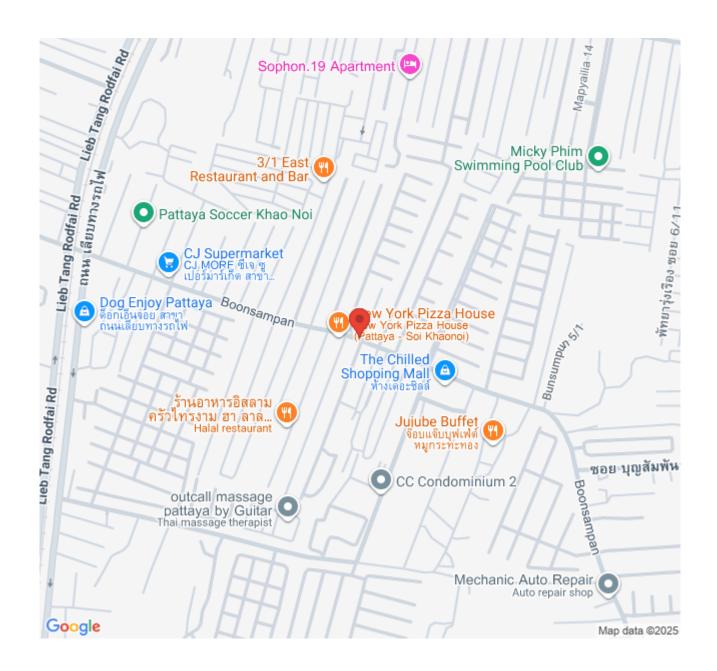

Bathrooms Villa

## **Property Description**

This beautiful townhouse is located in Soi Khao Noi, East Pattaya area. Just short drive to Sukhumvit road, surrounded by many shops, restaurants, cafes, and 10 minutes from Tara International School. This house is sitting on a plot of land of 80 Sq.m (20 Sq.wah) offering 130 Sqm. of living space. Consists of 2 bedrooms and 3 bathrooms. It comes fully furnished with a European kitchen, dining area, living area and carpark.

### Photo Gallery







## **Property Details**

• Property Type: Villa

• Location: Pattaya, Nong Prue, Thailand

• Internal Area: 130m²

Land Area: 80m²
Price: \$3,590,000

Bedrooms: 2Bathrooms: 3

### **Property Features**

- Security
- Swimming Pool
- Air Conditioning
- Balcony
- Car Park
- Electricity

#### Location