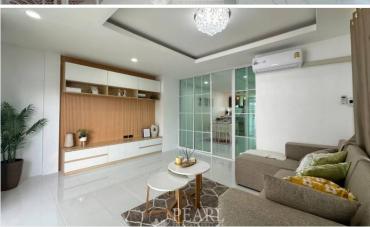

## **Property Description**

This beautiful townhome is located in Na Kluea, Only 500 meters to Sukhumvit road, providing easy access to Pattaya Klang and major highways, surrounded by many shops, restaurants. This house is sitting on a plot of land of 152 Sq.m (38 Sq.wah) offering 180 Sqm. of living space. Consists of 2 bedrooms and 2 bathrooms. It comes fully furnished with a European kitchen, dining area, living area and 2 carpark.