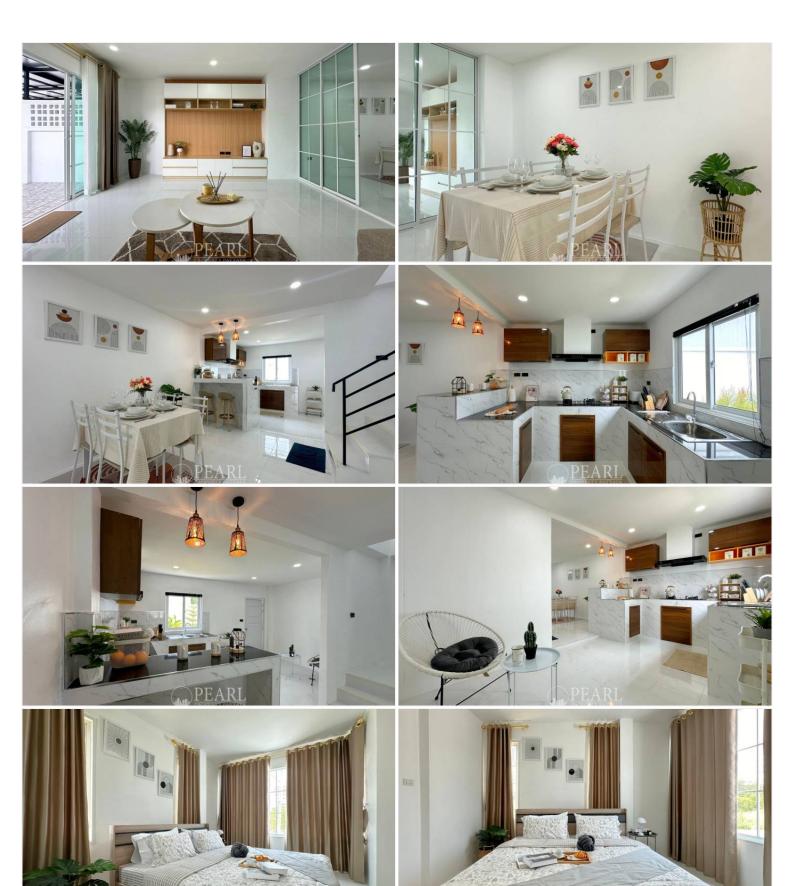

## **Property Description**

This beautiful townhome is located in Na Kluea, Only 500 meters to Sukhumvit road, providing easy access to Pattaya Klang and major highways, surrounded by many shops, restaurants. This house is sitting on a plot of land of 152 Sq.m (38 Sq.wah) offering 180 Sqm. of living space. Consists of 2 bedrooms and 2 bathrooms. It comes fully furnished with a European kitchen, dining area, living area and 2 carpark.

#### Photo Gallery