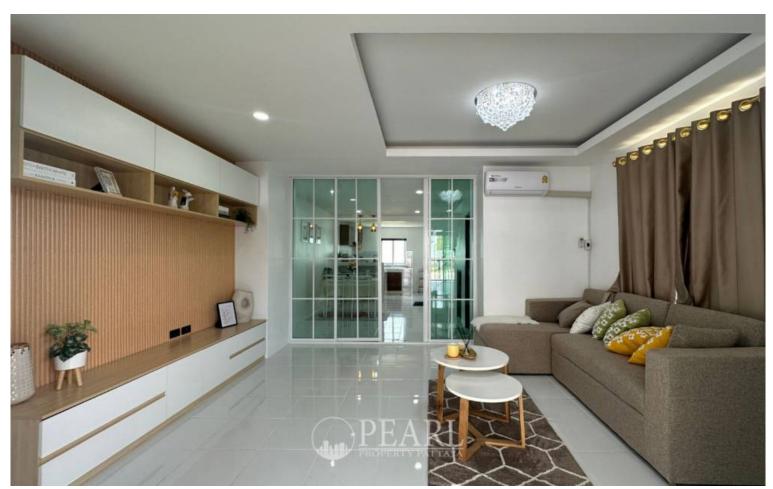

## **Property Description**

This beautiful townhome is located in Na Kluea, Only 500 meters to Sukhumvit road, providing easy access to Pattaya Klang and major highways, surrounded by many shops, restaurants. This house is sitting on a plot of land of 152 Sq.m (38 Sq.wah) offering 180 Sqm. of living space. Consists of 2 bedrooms and 2 bathrooms. It comes fully furnished with a European kitchen, dining area, living area and 2 carpark.