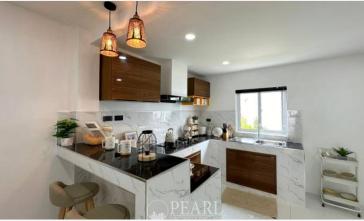

## **Property Description**

This beautiful townhome is located in Na Kluea, Only 500 meters to Sukhumvit road, providing easy access to Pattaya Klang and major highways, surrounded by many shops, restaurants. This house is sitting on a plot of land of 152 Sq.m (38 Sq.wah) offering 180 Sqm. of living space. Consists of 2 bedrooms and 2 bathrooms. It comes fully furnished with a European kitchen, dining area, living area and 2 carpark.