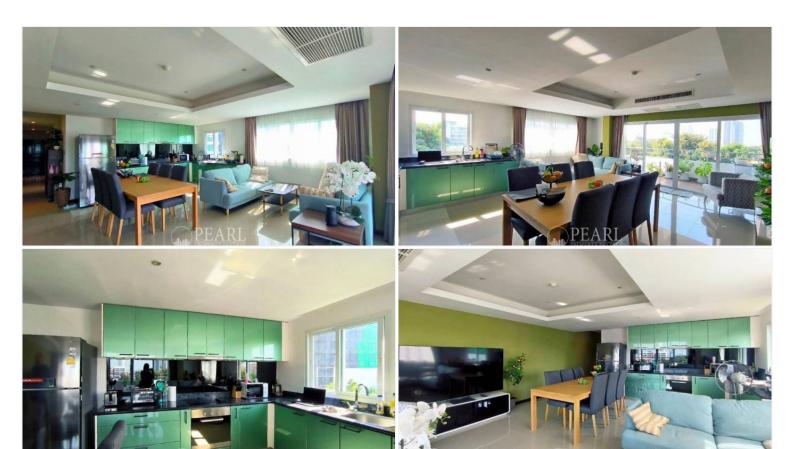

# **Property Description**

Little Norway Conminium enjoys a prime location on Soi 6 in Pratamnak Hill and close proximity to both Pattaya and Jomtien Beaches. With Pratamnak Beach just a short walk away, residents can easily indulge in the sun-soaked pleasures of the sea. The area is also renowned for its serene environment, making it a perfect residence for those seeking peace and privacy. This 2 bedrooms and 2 bathrooms unit is situated on the 3rd floor offering 124 sqm. of living space. It come fully furnished, European kitchen, a dining area and living area. This unit is for sale in Comnapy name ownership.

#### Photo Gallery