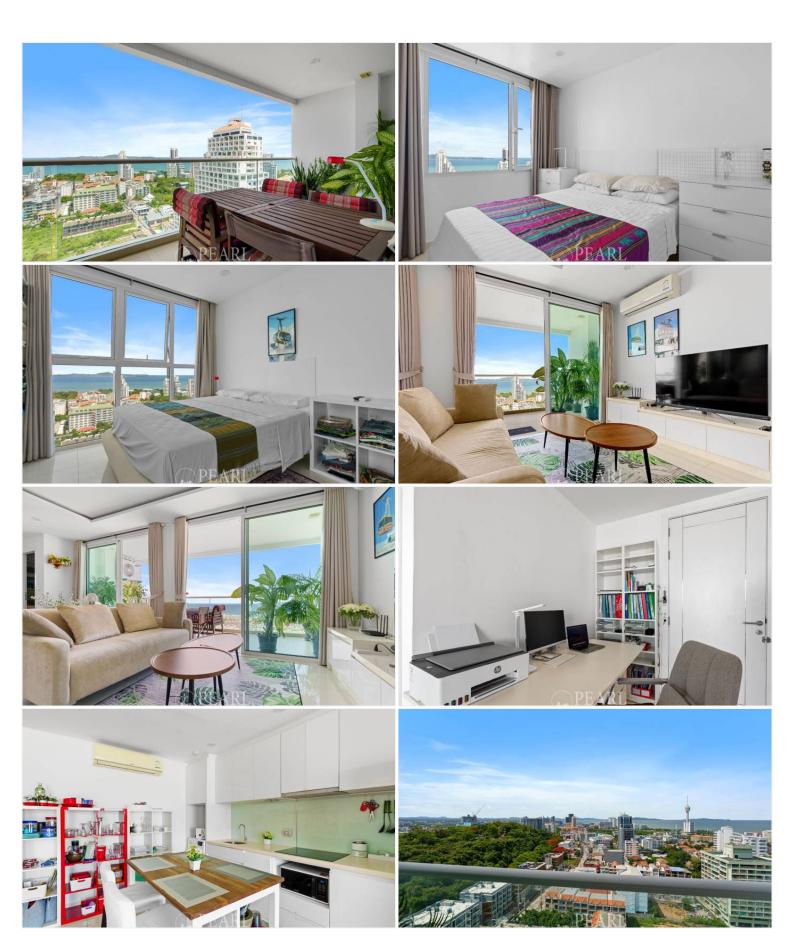

Interior Features

This fully furnished condo is styled in a modern cool white theme, providing a sleek and contemporary living space. It comes with:

- Complete Kitchen: Equipped with an induction cooker and large refrigerator
- Appliances: Washing machine, four air conditioning units, and three televisions
- Connectivity: High-speed internet available

#### Pearl Property Pattaya

Stunning Views

- **Sea View:** From the extra-large balcony, enjoy panoramic vistas of Jomtien Bay, Koh Larn, and Pattaya Bay.
- Big Buddha View: The small balcony offers a serene view of the iconic Big Buddha.

## Photo Gallery