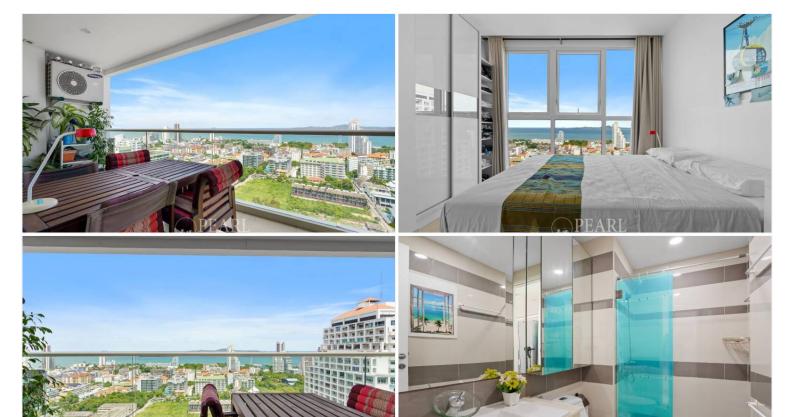

Interior Features

This fully furnished condo is styled in a modern cool white theme, providing a sleek and contemporary living space. It comes with:

- Complete Kitchen: Equipped with an induction cooker and large refrigerator
- Appliances: Washing machine, four air conditioning units, and three televisions
- Connectivity: High-speed internet available

#### Pearl Property Pattaya

Stunning Views

- **Sea View:** From the extra-large balcony, enjoy panoramic vistas of Jomtien Bay, Koh Larn, and Pattaya Bay.
- Big Buddha View: The small balcony offers a serene view of the iconic Big Buddha.

## Photo Gallery