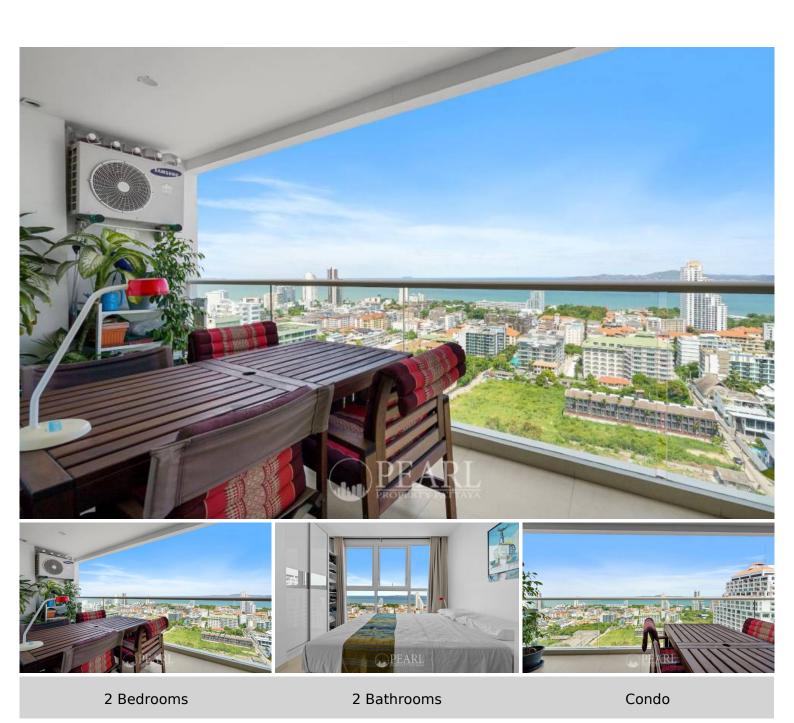

# **Property Description**

Experience unparalleled luxury with this stunning condo located on the highest point of Phratumnak Hill in Pattaya. This high-floor corner unit offers breathtaking views and modern amenities that epitomize upscale living.

**Property Details** 

• Type: Luxury Condo

• Location: Phratumnak Hill, Pattaya

• Title: Freehold Title Deed, Registered in Foreigners' Name

• **Size:** 90 sqm

• Bedrooms: 2

• Bathrooms: 2

• Balconies: 2 (including an extra-large balcony)

#### Pearl Property Pattaya

Stunning Views

- **Sea View:** From the extra-large balcony, enjoy panoramic vistas of Jomtien Bay, Koh Larn, and Pattaya Bay.
- Big Buddha View: The small balcony offers a serene view of the iconic Big Buddha.

## Photo Gallery