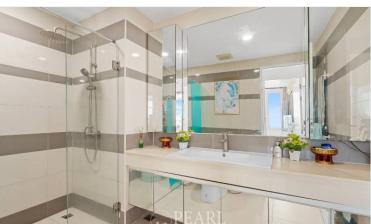

Interior Features

This fully furnished condo is styled in a modern cool white theme, providing a sleek and contemporary living space. It comes with:

- Complete Kitchen: Equipped with an induction cooker and large refrigerator
- Appliances: Washing machine, four air conditioning units, and three televisions
- Connectivity: High-speed internet available