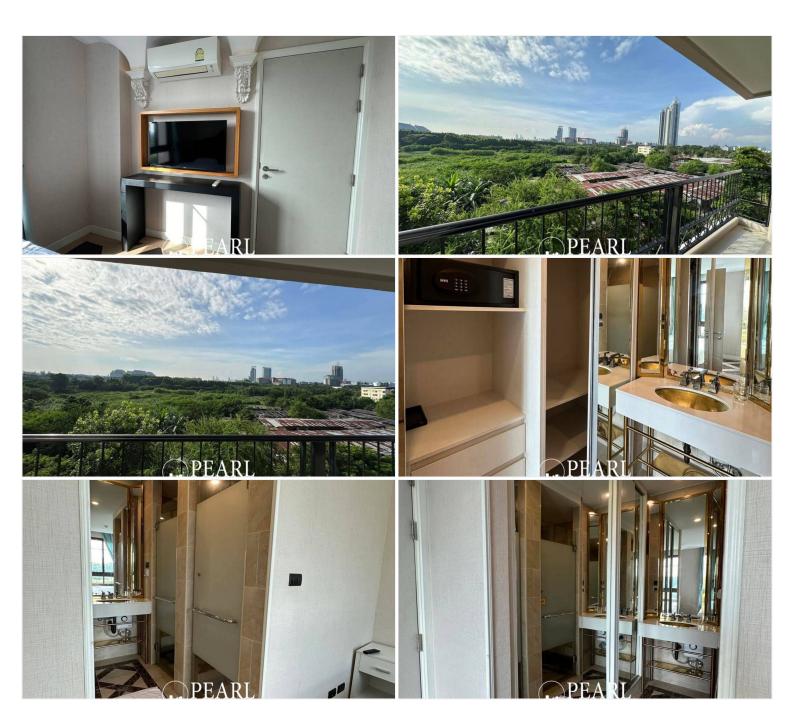

modern furnishings in pristine condition — barely used and ready for immediate move-in.

Key Features:

2 spacious bedrooms, 2 bathrooms

5th floor, Building G

Fully furnished with stylish decor

Foreign quota available Transfer fee 50/50

Espana Condo Resort Pattaya boasts an impressive array of facilities inspired by Spanish architecture, including a grand swimming pool, lush gardens, a fully equipped fitness center, and 24-hour security. Conveniently located near Mab Prachan Reservoir and close to the tennis court, this condo offers a perfect balance of resort-style living and easy access to Pattaya's key attractions.

Don't miss this fantastic opportunity to own a luxurious home at a reduced price. Contact us today to schedule a viewing or arrange a virtual tour.

## Photo Gallery





### **Property Details**

- Property Type: Condo
- Location: Pattaya, Na Jomtien, Thailand
- Internal Area: 69.81m<sup>2</sup>
- Price: \$5,600,000
- Bedrooms: 2
- Bathrooms: 2

#### **Property Features**

- Security
- Sauna
- Swimming Pool
- Air Conditioning
- Balcony
- Car Park
- Electricity
- Alarm
- Children's Area
- Lift

#### Location