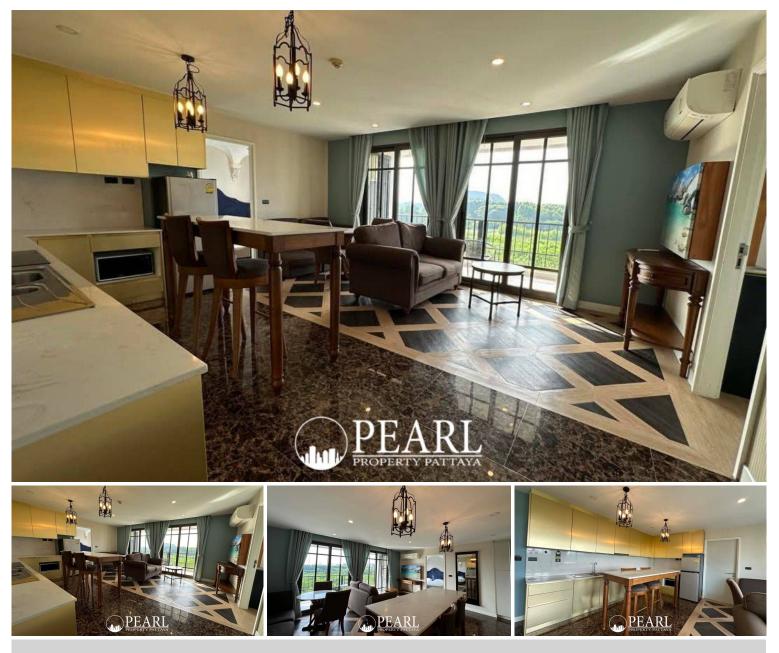

### **Property Description**

Pearl Property presents a stylish 2-bedroom, 2-bathroom condo in the charming Espana Condo Resort Pattaya, located in the vibrant Jomtien area.

Situated on the 5th floor of Building G, this 69.81 sqm unit (Room G517-518) offers a blend of elegance and comfort, with beautifully designed interiors and modern furnishings in pristine condition — barely used and ready for immediate move-in.

Key Features:

2 spacious bedrooms, 2 bathrooms

5th floor, Building G

Fully furnished with stylish decor

Foreign quota available Transfer fee 50/50

Espana Condo Resort Pattaya boasts an impressive array of facilities inspired by Spanish architecture, including a grand swimming pool, lush gardens, a fully equipped fitness center, and 24-hour security. Conveniently located near Mab Prachan Reservoir and close to the tennis court, this condo offers a perfect balance of resort-style living and easy access to Pattaya's key attractions.