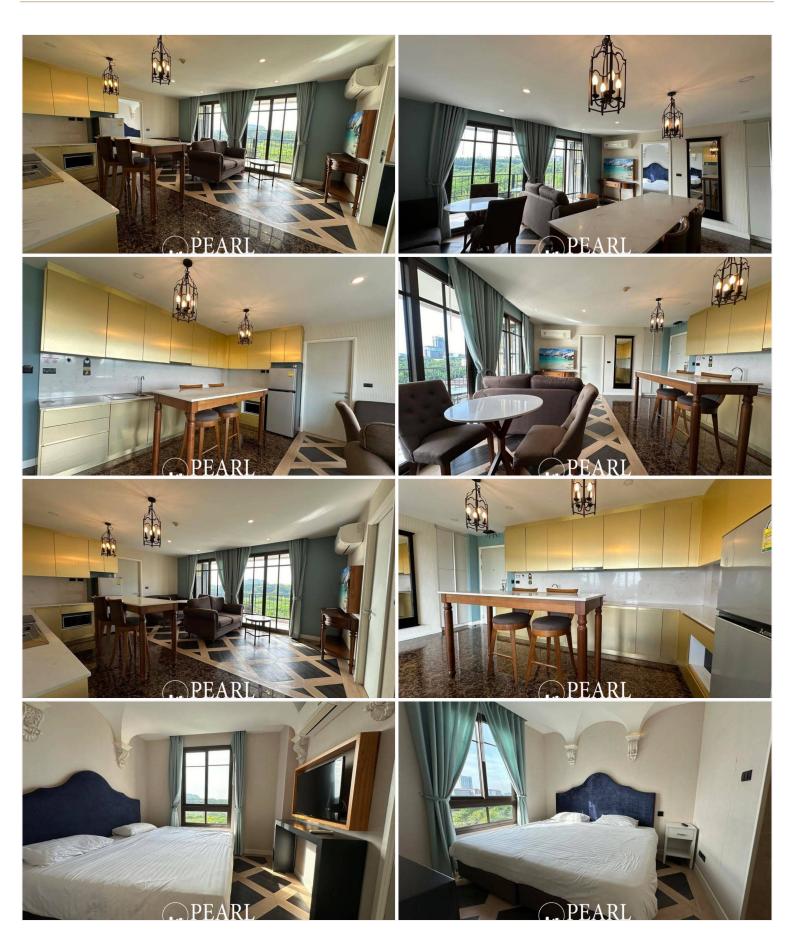

d modern furnishings in pristine condition — barely used and ready for immediate move-in.

Key Features:

2 spacious bedrooms, 2 bathrooms

5th floor, Building G

Fully furnished with stylish decor

Foreign quota available Transfer fee 50/50

Espana Condo Resort Pattaya boasts an impressive array of facilities inspired by Spanish architecture, including a grand swimming pool, lush gardens, a fully equipped fitness center, and 24-hour security. Conveniently located near Mab Prachan Reservoir and close to the tennis court, this condo offers a perfect balance of resort-style living and easy access to Pattaya's key attractions.

Don't miss this fantastic opportunity to own a luxurious home at a reduced price. Contact us today to schedule a viewing or arrange a virtual tour.

## Photo Gallery





### **Property Details**

- Property Type: Condo
- Location: Pattaya, Na Jomtien, Thailand
- Internal Area: 69.81m<sup>2</sup>
- Price: \$5,600,000
- Bedrooms: 2
- Bathrooms: 2

#### **Property Features**

- Security
- Sauna
- Swimming Pool
- Air Conditioning
- Balcony
- Car Park
- Electricity
- Alarm
- Children's Area
- Lift

#### Location