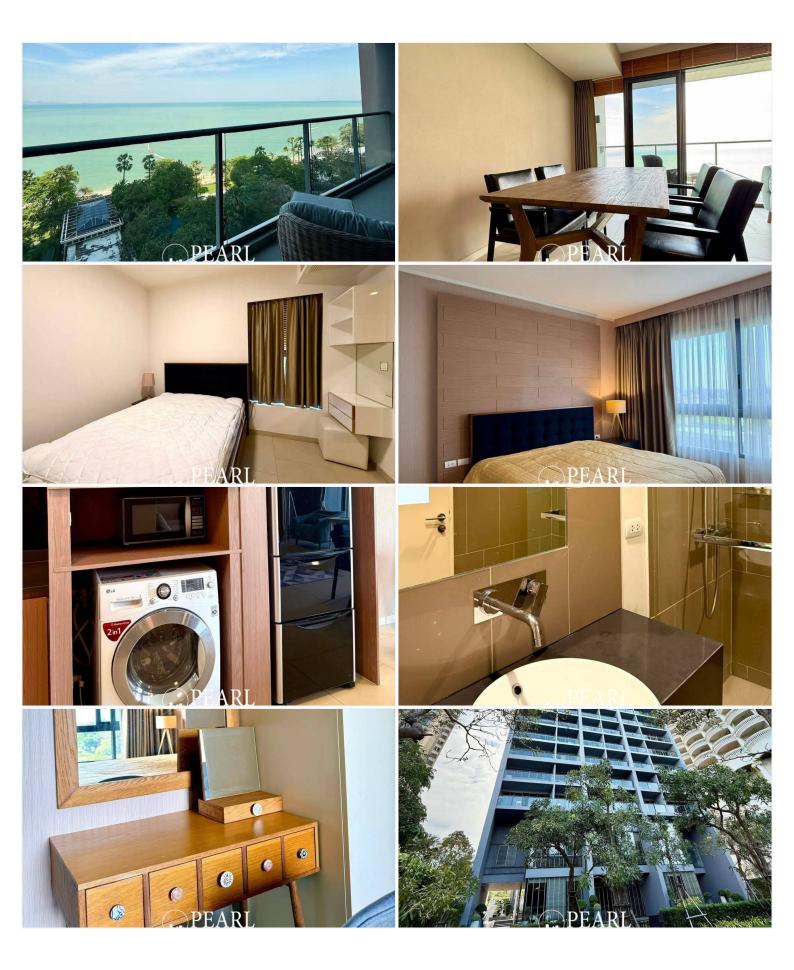

## **Property Description**

Pearl Property presents an exceptional 2-bedroom, 2-bathroom condo in the prestigious Zire Wongamat, a luxury beachfront residence in Pattaya's most sought-after neighborhood. Perched on the 11th floor of Building A, this stunning 98.90 sqm unit boasts breathtaking direct sea views, allowing you to wake up to the serene sound of waves and mesmerizing sunsets. The condo comes fully furnished with modern, high-quality interiors, ready for immediate move-in. Key Features: 2 spacious bedrooms, 2 elegant bathrooms 11th floor with panoramic sea views Fully furnished with contemporary decor Foreign quota (FQ) Transfer fee 50/50 Zire Wongamat offers world-class facilities, including a beachfront infinity pool, state-of-the-art fitness center, 24-hour security, and direct access to Wongamat Beach — a tranquil escape while still being close to Pattaya's vibrant city life. Don't miss this rare opportunity to own a piece of paradise. Contact us today to schedule a private viewing or arrange a virtual tour.

### Photo Gallery