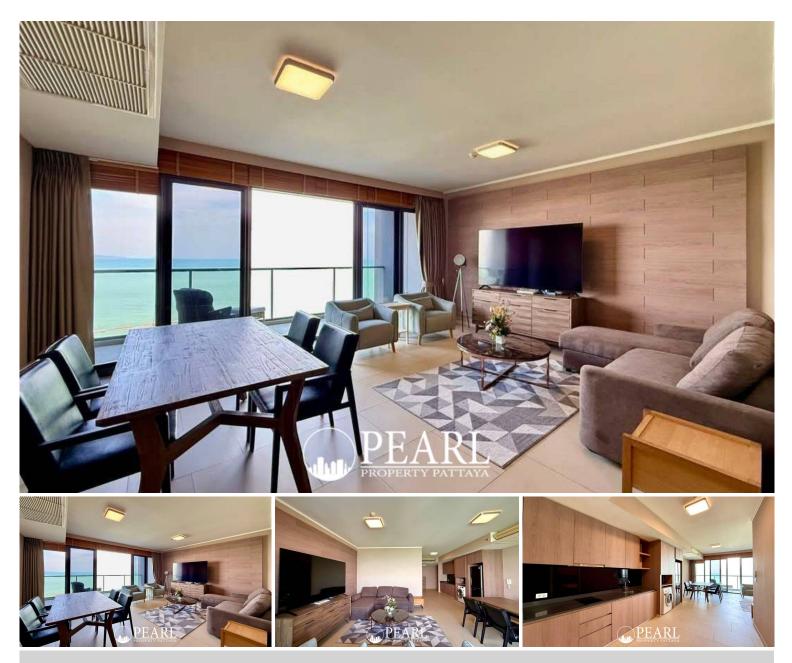

## **Property Description**

Pearl Property presents an exceptional 2-bedroom, 2-bathroom condo in the prestigious Zire Wongamat, a luxury beachfront residence in Pattaya's most sought-after neighborhood. Perched on the 11th floor of Building A, this stunning 98.90 sqm unit boasts breathtaking direct sea views, allowing you to wake up to the serene sound of waves and mesmerizing sunsets. The condo comes fully furnished with modern, high-quality interiors, ready for immediate move-in. Key Features: 2 spacious bedrooms, 2 elegant bathrooms 11th floor with panoramic sea views Fully furnished with contemporary decor Foreign quota (FQ) Transfer fee 50/50 Zire Wongamat offers world-class facilities, including a beachfront infinity pool, state-of-the-art fitness center, 24-hour security, and direct access to Wongamat Beach — a tranquil escape while still being close to Pattaya's vibrant city life. Don't miss this rare opportunity to own a piece of paradise. Contact us today to schedule a private viewing or arrange a virtual tour.

### Photo Gallery