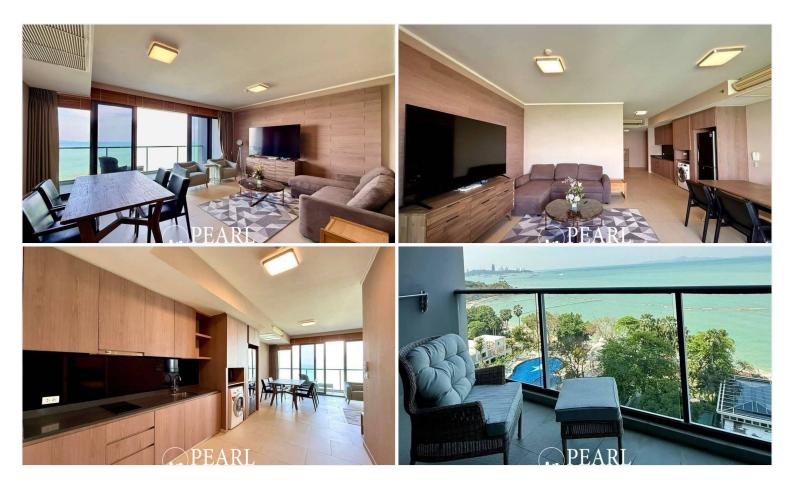

## **Property Description**

Pearl Property presents an exceptional 2-bedroom, 2-bathroom condo in the prestigious Zire Wongamat, a luxury beachfront residence in Pattaya's most sought-after neighborhood. Perched on the 11th floor of Building A, this stunning 98.90 sqm unit boasts breathtaking direct sea views, allowing you to wake up to the serene sound of waves and mesmerizing sunsets. The condo comes fully furnished with modern, high-quality interiors, ready for immediate move-in. Key Features: 2 spacious bedrooms, 2 elegant bathrooms 11th floor with panoramic sea views Fully furnished with contemporary decor Foreign quota (FQ) Transfer fee 50/50 Zire Wongamat offers world-class facilities, including a beachfront infinity pool, state-of-the-art fitness center, 24-hour security, and direct access to Wongamat Beach — a tranquil escape while still being close to Pattaya's vibrant city life. Don't miss this rare opportunity to own a piece of paradise. Contact us today to schedule a private viewing or arrange a virtual tour.

### Photo Gallery