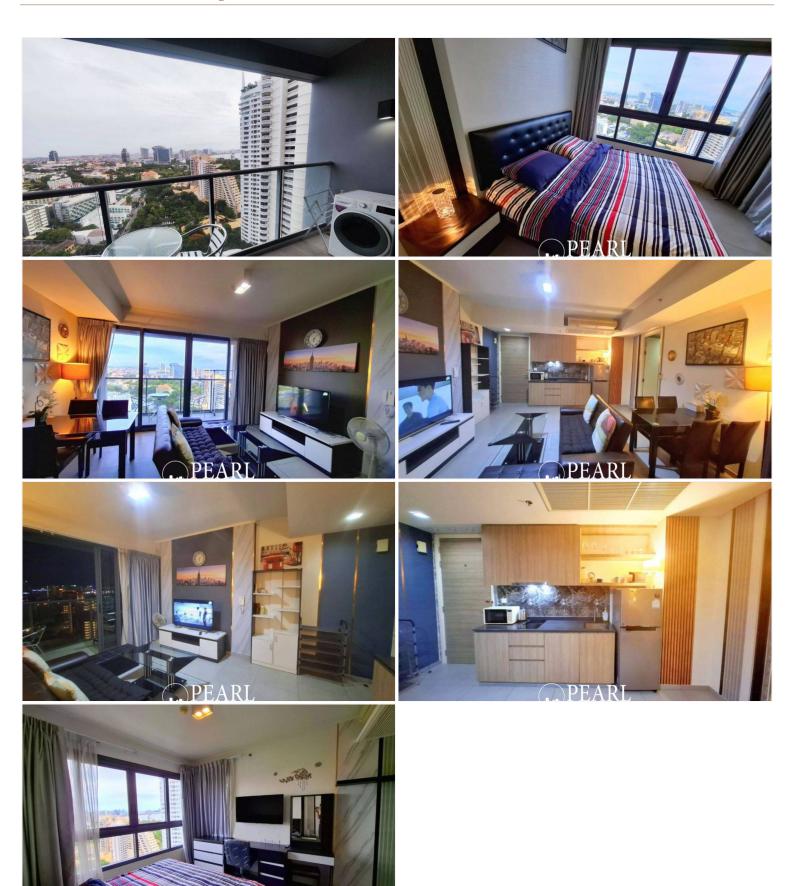

#### Pearl Property presents a luxury beachfront condo at Zire Wongamat!

Wake up to breathtaking sea views in this exclusive 1-bedroom, 1-bathroom condo at the prestigious **Zire Wongamat**. Spanning **50 sqm**, this fully furnished unit offers a stylish open-plan layout, designed for both comfort and sophistication—ideal for a serene beachfront lifestyle or a high-value investment.

**Property Highlights:** 

**Direct sea views** from the living area and bedroom **Spacious 50 sqm** layout with modern interiors **Fully furnished** with high-quality furnishings

**Exclusive Facilities at Zire Wongamat:** 

Infinity beachfront pool with sundeck
Fully equipped fitness center & sauna
Private beach access for ultimate relaxation
24-hour security & CCTV for peace of mind
On-site café & landscaped gardens

Located in the upscale **Wongamat Beach** area, this residence is surrounded by **fine dining, shopping malls, and international schools**, offering the perfect balance of convenience and tranquility.