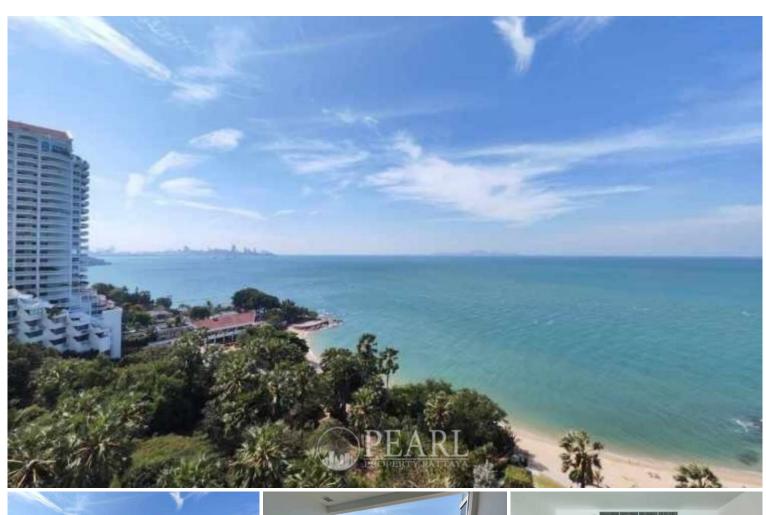

## **Property Description**

The Palm Wongamat is a luxury beachfront condominium. This prestigious 46-story high-rise consists of two buildings and features 544 residential units spread over an expansive area of more than 5 rai. Completed in 2013, the Palm Wongamat offers an unparalleled living experience.

Nestled in a convenient location, this beachfront condominium provides stunning sea views of Pattaya Gulf and boasts direct beach frontage. Residents can enjoy a wide range of exceptional facilities, and all units come fully furnished with balconies that offer panoramic sea views. Experience the perfect blend of luxury, comfort, and breathtaking scenery at the Palm Wongamat.