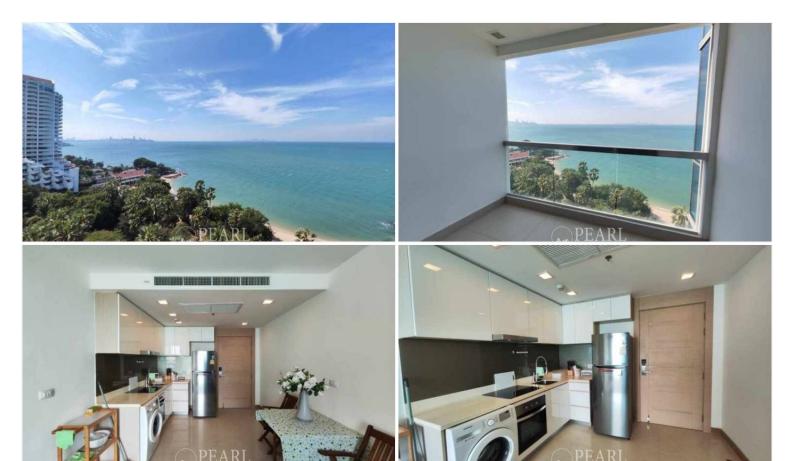

## **Property Description**

The Palm Wongamat is a luxury beachfront condominium. This prestigious 46-story high-rise consists of two buildings and features 544 residential units spread over an expansive area of more than 5 rai. Completed in 2013, the Palm Wongamat offers an unparalleled living experience.

Nestled in a convenient location, this beachfront condominium provides stunning sea views of Pattaya Gulf and boasts direct beach frontage. Residents can enjoy a wide range of exceptional facilities, and all units come fully furnished with balconies that offer panoramic sea views. Experience the perfect blend of luxury, comfort, and breathtaking scenery at the Palm Wongamat.

### **Property Details**

• Property Type: Condo

• Location: Pattaya, Nong Prue, Thailand

Internal Area: 47m²
Price: \$8,500,000

Bedrooms: 1Bathrooms: 1