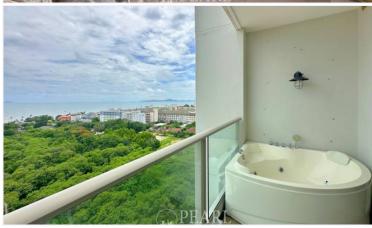

# Riviera Jomtien - Studio Unit 1 Bath (15th Floor) With Sea View

Pattaya, Jomtien, Thailand Reference: 8394

**\$3,500,000** 

1 Bedrooms 1 Bathrooms Condo

## **Property Description**

The new landmark of Jomtien, a luxury high-rise condominium, is designed to make a statement and stand out from the skyline whilst enjoying direct commanding views over the entire Jomtien Beach area. Conveniently located off the all-new 2nd road, enjoying excellent access to Pattaya's main Sukhumvit road. Over 80% of units feature direct sea views. The Riviera Jomtien provides the best facilities, including swimming pools, jacuzzi, clubhouse and meeting room, games room, sauna, fitness, kid's club, etc. Highlighted with sky fitness and an infinity-edge pool on the 42nd floor. This beatiful studio unit and 1 bathroom unit situated on the 15th floor with sea view, offering 33 sqm. of living space. It come fully furnished, European kitchen, a dining area and living area. This unit is for sale in Thai name.Top-Notch Amenities Enjoy an infinity pool, gym, secure parking, and 24-hour security. Lush gardens offer a serene retreat.

### **Property Details**

• Property Type: Condo

• Location: Pattaya, Jomtien, Thailand

Internal Area: 32m²
Land Area: 32m²
Price: \$3,500,000

Bedrooms: 1Bathrooms: 1