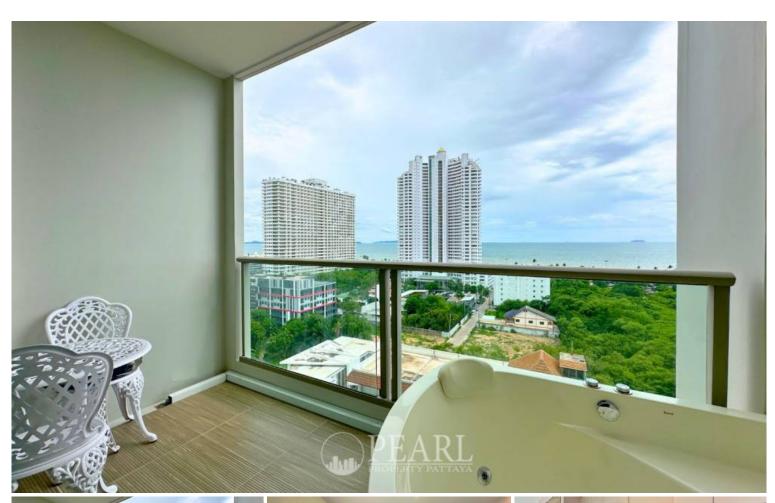

## **Property Description**

The new landmark of Jomtien, a luxury high-rise condominium, is designed to make a statement and stand out from the skyline whilst enjoying direct commanding views over the entire Jomtien Beach area. Conveniently located off the all-new 2nd road, enjoying excellent access to Pattaya's main Sukhumvit road. Over 80% of units feature direct sea views. The Riviera Jomtien provides the best facilities, including swimming pools, jacuzzi, clubhouse and meeting room, games room, sauna, fitness, kid's club, etc. Highlighted with sky fitness and an infinity-edge pool on the 42nd floor. This beatiful studio unit and 1 bathroom unit situated on the 15th floor with sea view, offering 33 sqm. of living space. It come fully furnished, European kitchen, a dining area and living area. This unit is for sale in Thai name.Top-Notch Amenities Enjoy an infinity pool, gym, secure parking, and 24-hour security. Lush gardens offer a serene retreat.

### **Property Details**

• Property Type: Condo

• Location: Pattaya, Jomtien, Thailand

Internal Area: 32m²
Land Area: 32m²
Price: \$3,500,000

Bedrooms: 1Bathrooms: 1