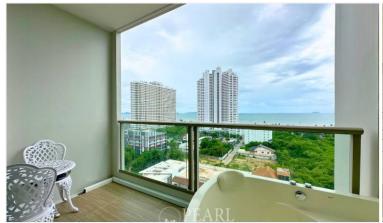

## **Property Description**

The new landmark of Jomtien, a luxury high-rise condominium, is designed to make a statement and stand out from the skyline whilst enjoying direct commanding views over the entire Jomtien Beach area. Conveniently located off the all-new 2nd road, enjoying excellent access to Pattaya's main Sukhumvit road. Over 80% of units feature direct sea views. The Riviera Jomtien provides the best facilities, including swimming pools, jacuzzi, clubhouse and meeting room, games room, sauna, fitness, kid's club, etc. Highlighted with sky fitness and an infinity-edge pool on the 42nd floor. This beatiful studio unit and 1 bathroom unit situated on the 15th floor with sea view, offering 33 sqm. of living space. It come fully furnished, European kitchen, a dining area and living area. This unit is for sale in Thai name.Top-Notch Amenities Enjoy an infinity pool, gym, secure parking, and 24-hour security. Lush gardens offer a serene retreat.

### **Property Details**

• Property Type: Condo

• Location: Pattaya, Jomtien, Thailand

Internal Area: 32m²
Land Area: 32m²
Price: \$3,500,000

Bedrooms: 1Bathrooms: 1