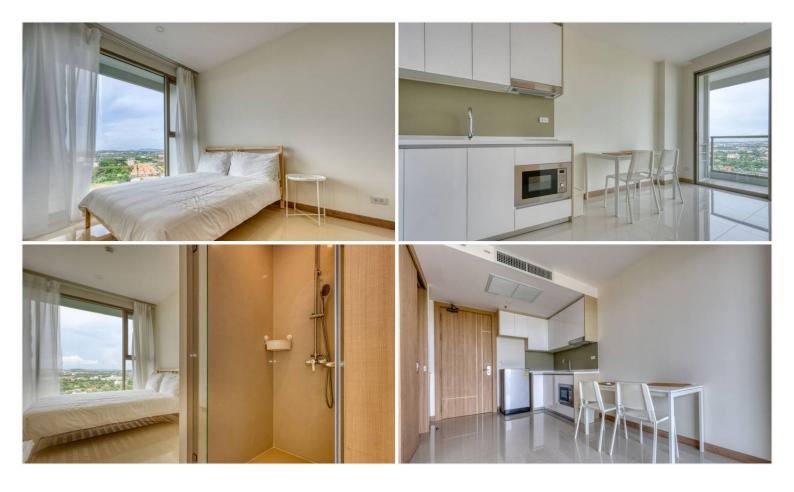

#### **Property Description**

Welcome to Riviera Jomtien Condo, a stunning 34 sqm, 1-bedroom, 1-bathroom unit located on the 22nd floor, offering breathtaking city views. This fully furnished condo, under foreign quota, boasts a modern design with high-quality finishes throughout. The open-plan living and dining area provide a spacious and comfortable setting, perfect for both relaxation and entertaining. The fully equipped kitchen features state-of-the-art appliances, while the spacious bedroom offers ample storage space. The contemporary bathroom is fitted with premium fixtures to ensure a luxurious experience. Residents can enjoy a range of top-notch amenities, including a lagoon swimming pool, two infinity sky edge swimming pools, a fully equipped fitness center, 24-hour security and concierge services, secure parking, and beautifully landscaped gardens. Ideally located, Riviera Jomtien Condo is close to an array of shopping, dining, and entertainment options, with easy access to the beach. This exceptional property combines comfort, convenience, and style, making it the perfect home or investment opportunity. Don't miss out on the chance to own a piece of paradise in the heart of Jomtien.

#### Photo Gallery