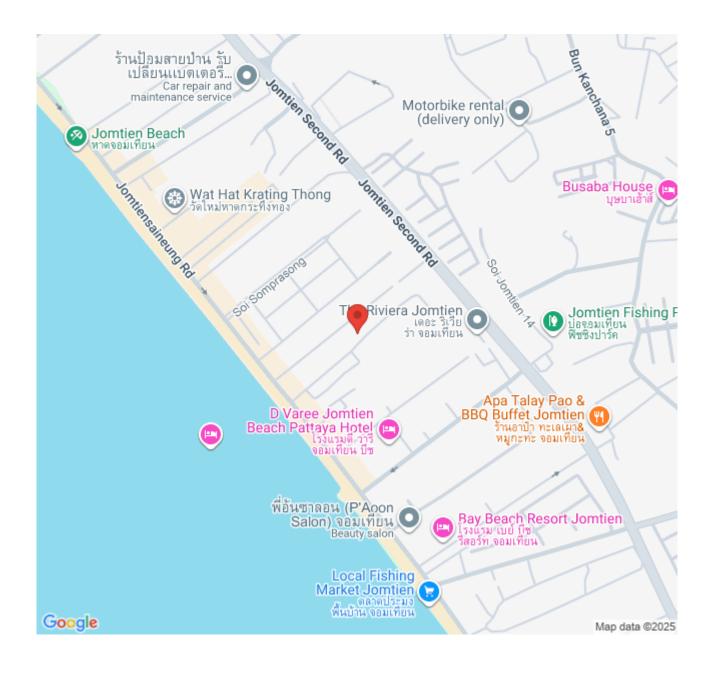

-edge pool on the 42nd floor.

#### **Unit Details**

1 Bedrooms, 1 Bathrooms

32.66 **sq.m.** Studio of living space

11th floor with a sea view

**Fully furnished** 

European-style kitchen, dining area, and living space

#### **Sales Conditions**

Available under Foreign Quota ownership

### Photo Gallery







## **Property Details**

• Property Type: Condo

• Location: Pattaya, Jomtien, Thailand

• Internal Area: 32.66m<sup>2</sup>

Land Area: 33m²
Price: \$4,409,100

Bedrooms: 1Bathrooms: 1

### **Property Features**

- Security
- Gym
- Jacuzzi
- Sauna
- Swimming Pool
- Air Conditioning
- Balcony
- Car Park
- Electricity
- Integral Kitchen
- Internet
- Alarm
- Children's Area
- Concierge
- Guardhouse
- Lift
- Roof Garden
- Equipped Kitchen
- Terrace
- Disabled Access

### Location