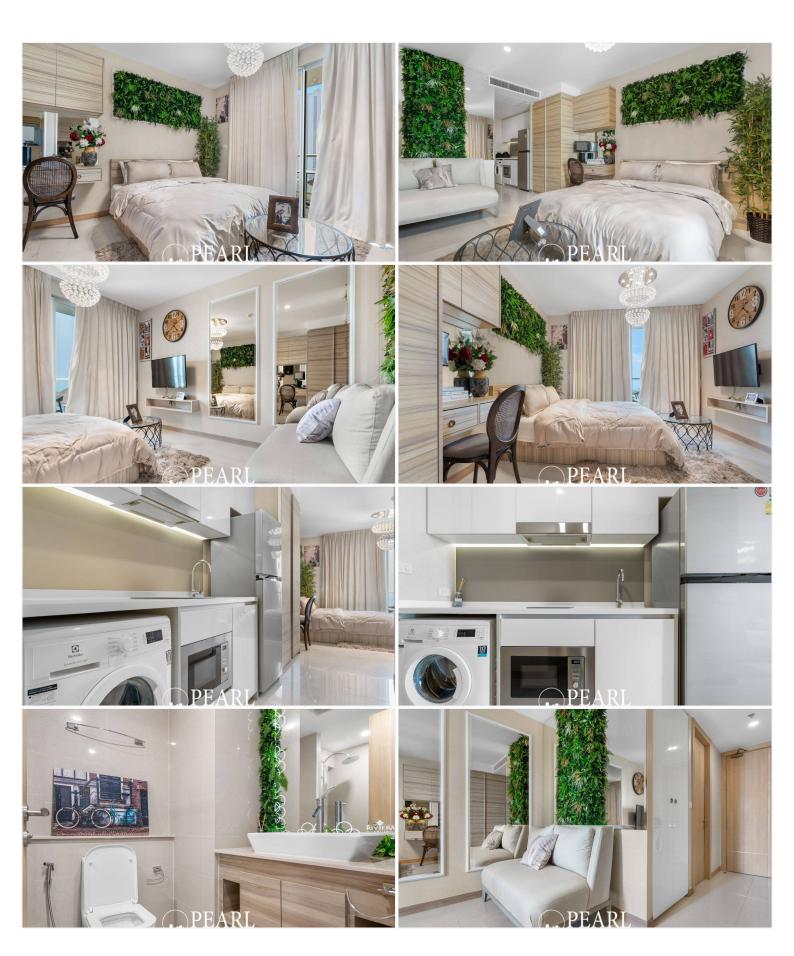

#### **Unit Details**

1 Bedrooms, 1 Bathrooms

32.66 **sq.m.** Studio of living space

11th floor with a sea view

**Fully furnished** 

European-style kitchen, dining area, and living space

### Photo Gallery