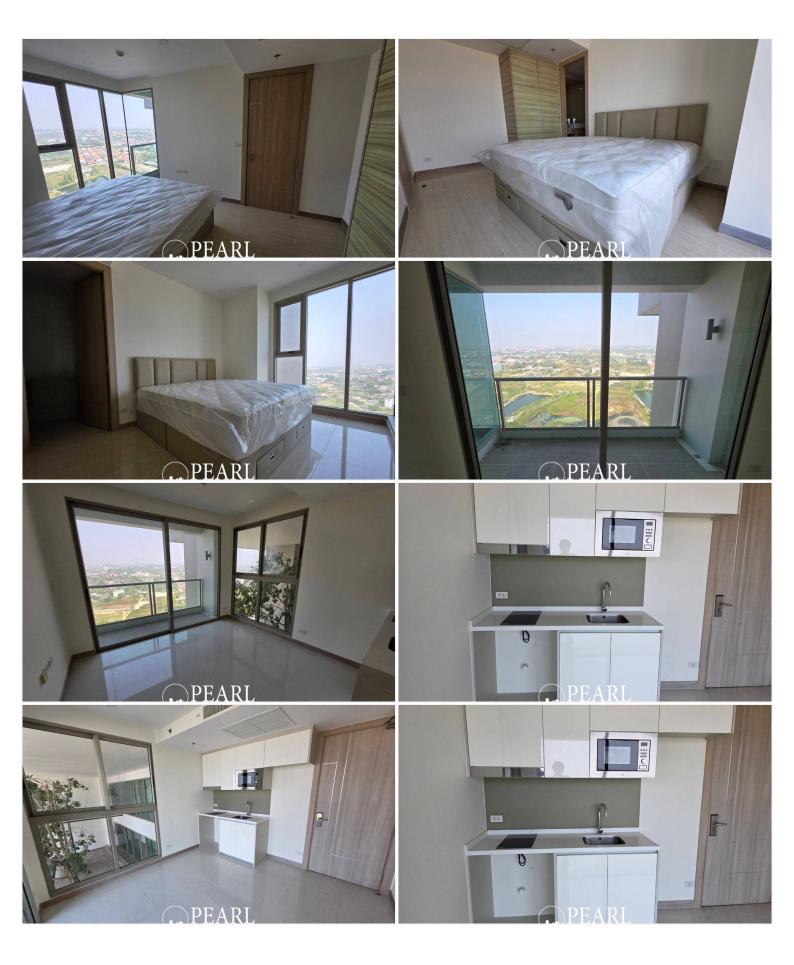

**Unit Details** 

1 Bedroom, 1 Bathroom

Size: 35.59 sqm

29th floor with city view

Fully furnished

European-style kitchen, dining area, and living space

Sales Conditions

Available for purchase under Thai ownership quota

### Photo Gallery