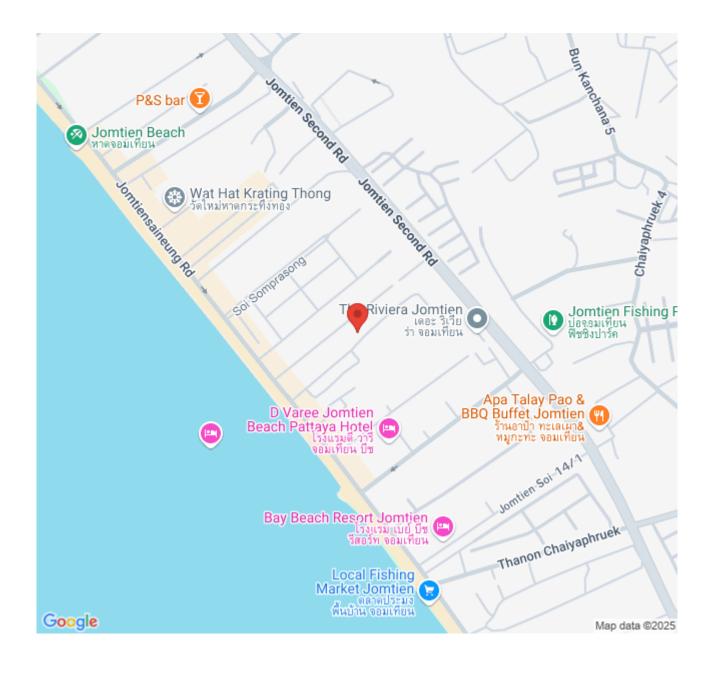

eatures include Sky Fitness and an infinity-edge pool on the 42nd floor.

**Unit Details** 

1 Bedroom, 1 Bathroom

Size: 35.59 sqm

29th floor with city view

Fully furnished

European-style kitchen, dining area, and living space

Sales Conditions

Available for purchase under Thai ownership quota

### Photo Gallery











### **Property Details**

• Property Type: Condo

• Location: Pattaya, Jomtien, Thailand

• Internal Area: 35.59m<sup>2</sup>

• Price: \$4,591,110

Bedrooms: 1Bathrooms: 1

### **Property Features**

- Security
- Gym
- Jacuzzi
- Sauna
- Swimming Pool
- Air Conditioning
- Balcony
- Car Park
- Electricity
- Integral Kitchen
- Internet
- Alarm
- Children's Area
- Concierge
- Guardhouse
- Lift
- Roof Garden
- Equipped Kitchen
- Terrace
- Disabled Access

### Location