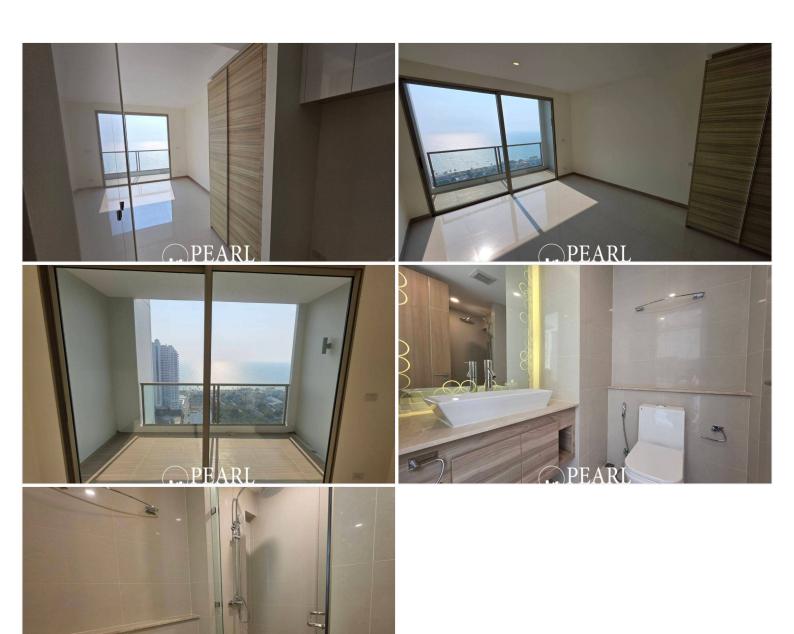

### **Property Description**

The New Landmark of Jomtien A luxurious high-rise condominium designed to stand out on the skyline, offering breathtaking panoramic views of Jomtien Beach. Conveniently located on Jomtien Second Road, near Sukhumvit Road, providing easy access to all major destinations. Over 80% of the units feature direct sea views. World-Class Facilities The Riviera Jomtien offers an exceptional living experience with premium facilities, including a large swimming pool, jacuzzi, clubhouse, meeting room, games room, sauna, fitness center, and kid's club. The highlight features include Sky Fitness and an infinity-edge pool on the 42nd floor. Unit Details 1 Bedrooms, 1 Bathrooms 33.56 sq.m. Studio of living space 33th floor with a sea view Fully furnished European-style kitchen, dining area, and living space Sales Conditions Available under Foreign Quota ownership

#### Photo Gallery

PEARL