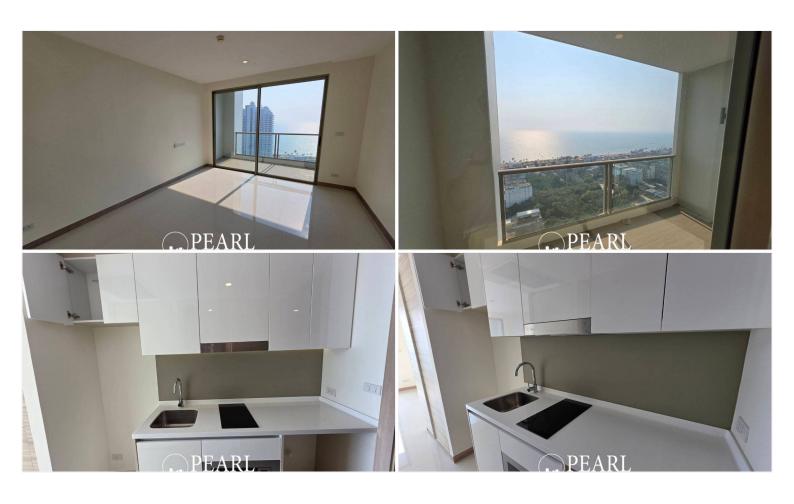

### **Property Description**

The New Landmark of Jomtien A luxurious high-rise condominium designed to stand out on the skyline, offering breathtaking panoramic views of Jomtien Beach. Conveniently located on Jomtien Second Road, near Sukhumvit Road, providing easy access to all major destinations. Over 80% of the units feature direct sea views. World-Class Facilities The Riviera Jomtien offers an exceptional living experience with premium facilities, including a large swimming pool, jacuzzi, clubhouse, meeting room, games room, sauna, fitness center, and kid's club. The highlight features include Sky Fitness and an infinity-edge pool on the 42nd floor. Unit Details 1 Bedrooms, 1 Bathrooms 33.56 sq.m. Studio of living space 33th floor with a sea view Fully furnished European-style kitchen, dining area, and living space Sales Conditions Available under Foreign Quota ownership

#### Photo Gallery

PEARL