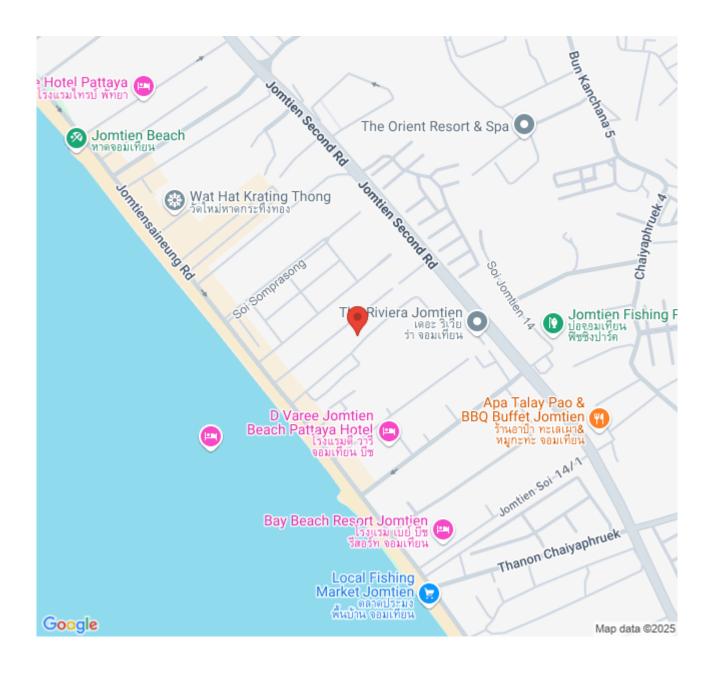

### **Property Description**

The New Landmark of Jomtien A luxurious high-rise condominium designed to stand out on the skyline, offering breathtaking panoramic views of Jomtien Beach. Conveniently located on Jomtien Second Road, near Sukhumvit Road, providing easy access to all major destinations. Over 80% of the units feature direct sea views. World-Class Facilities The Riviera Jomtien offers an exceptional living experience with premium facilities, including a large swimming pool, jacuzzi, clubhouse, meeting room, games room, sauna, fitness center, and kid's club. The highlight features include Sky Fitness and an infinity-edge pool on the 42nd floor. Unit Details 1 Bedrooms, 1 Bathrooms 33.56 sq.m. Studio of living space 33th floor with a sea view Fully furnished European-style kitchen, dining area, and living space Sales Conditions Available under Foreign Quota ownership

#### Location