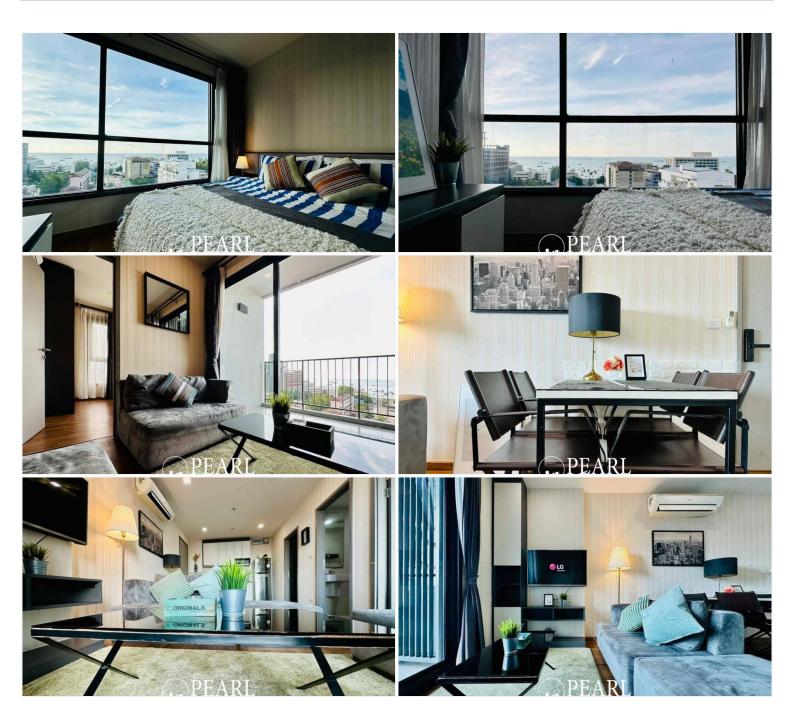

f your home. The condo is part of the foreign quota, ensuring seamless ownership for international buyers.

Key Features:

2 bedrooms, 1 bathroom

12th floor, Building B

Front-facing unit with sea views

50 sqm of modern living space

Foreign quota available

Transfer fee 50/50

The Base Central Pattaya provides top-notch facilities, including a rooftop swimming pool with panoramic views, a fully equipped fitness center, lush gardens, and 24-hour security. Perfectly situated in central Pattaya, you're just steps away from shopping malls, restaurants, and vibrant nightlife, offering the best of city and seaside living.

Don't miss this incredible opportunity to own a prime condo in Pattaya's city center. Contact us today to schedule a viewing or arrange a virtual tour.

### Photo Gallery





#### **Property Details**

- Property Type: Condo
- Location: Muang Pattaya, Thailand
- Internal Area: 50m<sup>2</sup>
- Price: \$7,900,000
- Bedrooms: 2
- Bathrooms: 1

#### Location