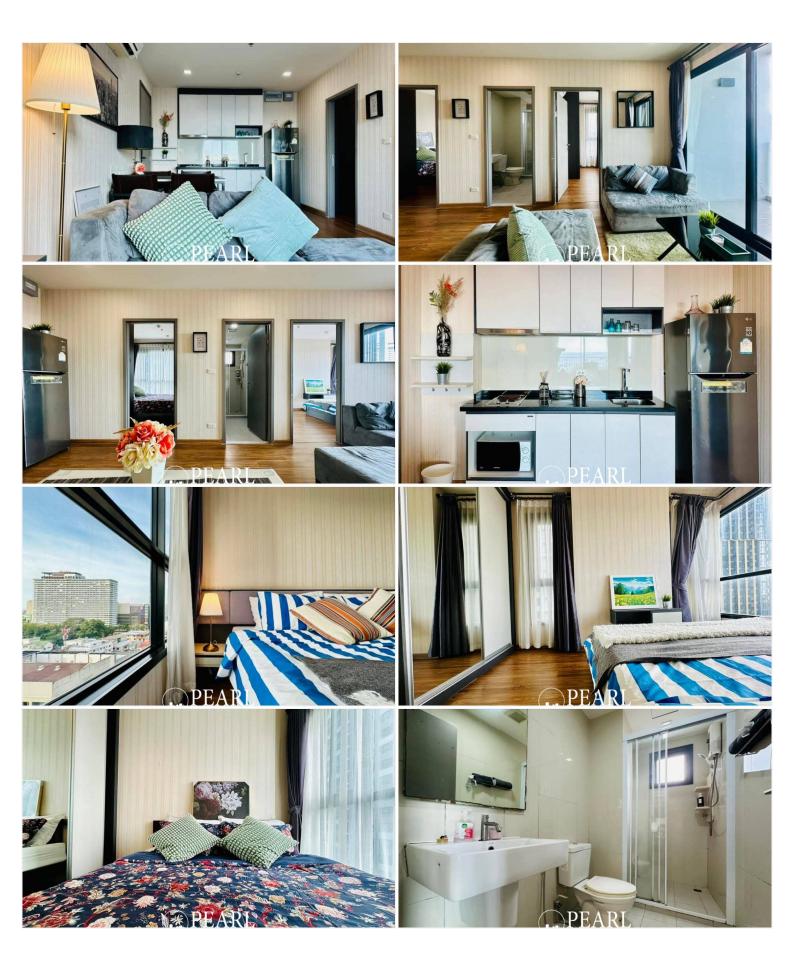

your home. The condo is part of the foreign quota, ensuring seamless ownership for international buyers.

Key Features:

2 bedrooms, 1 bathroom

12th floor, Building B

Front-facing unit with sea views

50 sqm of modern living space

Foreign quota available

Transfer fee 50/50

The Base Central Pattaya provides top-notch facilities, including a rooftop swimming pool with panoramic views, a fully equipped fitness center, lush gardens, and 24-hour security. Perfectly situated in central Pattaya, you're just steps away from shopping malls, restaurants, and vibrant nightlife, offering the best of city and seaside living.

Don't miss this incredible opportunity to own a prime condo in Pattaya's city center. Contact us today to schedule a viewing or arrange a virtual tour.

### Photo Gallery





#### **Property Details**

- Property Type: Condo
- Location: Muang Pattaya, Thailand
- Internal Area: 50m<sup>2</sup>
- Price: \$7,900,000
- Bedrooms: 2
- Bathrooms: 1

#### Location