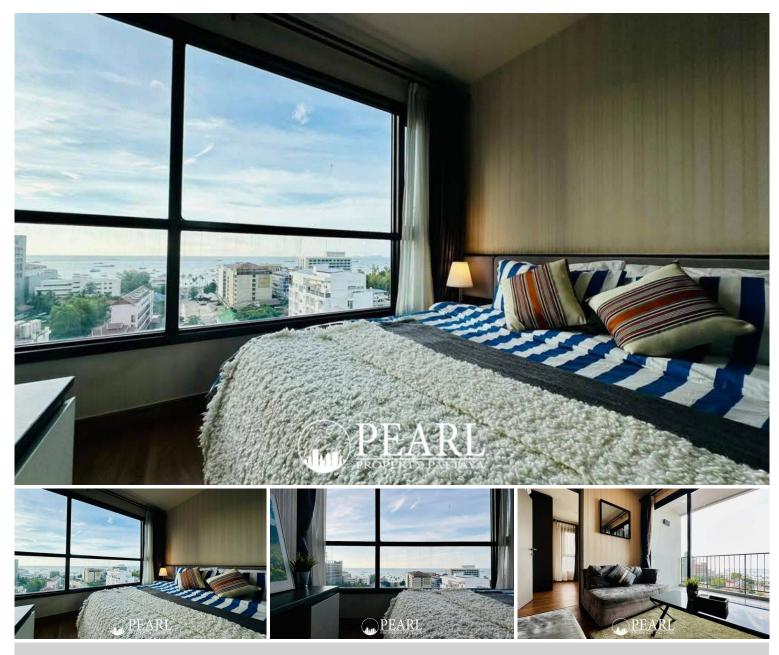

#### **Property Description**

Pearl Property presents a modern 2-bedroom, 1-bathroom condo in The Base Central Pattaya — a stylish high-rise residence in the heart of Pattaya.

Located on the 12th floor of Building B, this 50 sqm front-facing unit offers stunning sea views, allowing you to enjoy the serene coastal skyline from the comfort of your home. The condo is part of the foreign quota, ensuring seamless ownership for international buyers.

Key Features:

2 bedrooms, 1 bathroom

12th floor, Building B

Front-facing unit with sea views

50 sqm of modern living space

Foreign quota available

Transfer fee 50/50

The Base Central Pattaya provides top-notch facilities, including a rooftop swimming pool with panoramic views, a fully equipped fitness center, lush gardens, and 24-hour security. Perfectly situated in central Pattaya, you're just steps away from shopping malls, restaurants, and vibrant nightlife, offering the best of city and seaside living.