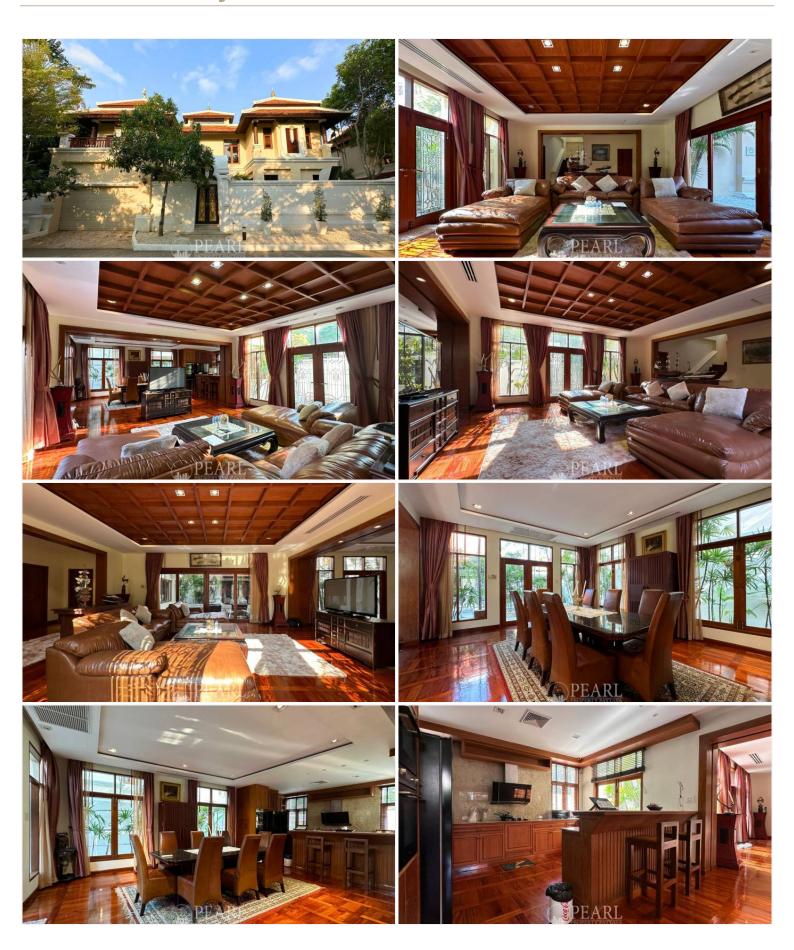

#### **Property Description**

View Talay Marina is an exclusive village, located in Na-Jomtien, just 300 meters away from the beach but directly on the waterfront. Easy access to Sukumvit Road, only 10 minutes away from Jomtien Beach and 15 minutes drive to Pattaya city. The Village blending Thai and Balinese design elements. The architecture embraces the feng-shui principles of good energy flow throughout. The interiors, bedecked with Southeast Asian antiques and art pieces, evoke a classy style. This house sits on a 484 sq. m. plot of land and there is approximately 403 sq.m of living space., comes fully furnished features 4 bedrooms and 4 bathrooms; each room has a private en-suite bathroom., European kitchen, dinning area, living area, a private swimming pool, covered garage, and included 24-hour security. This house is for sale in Company name ownership

# Photo Gallery