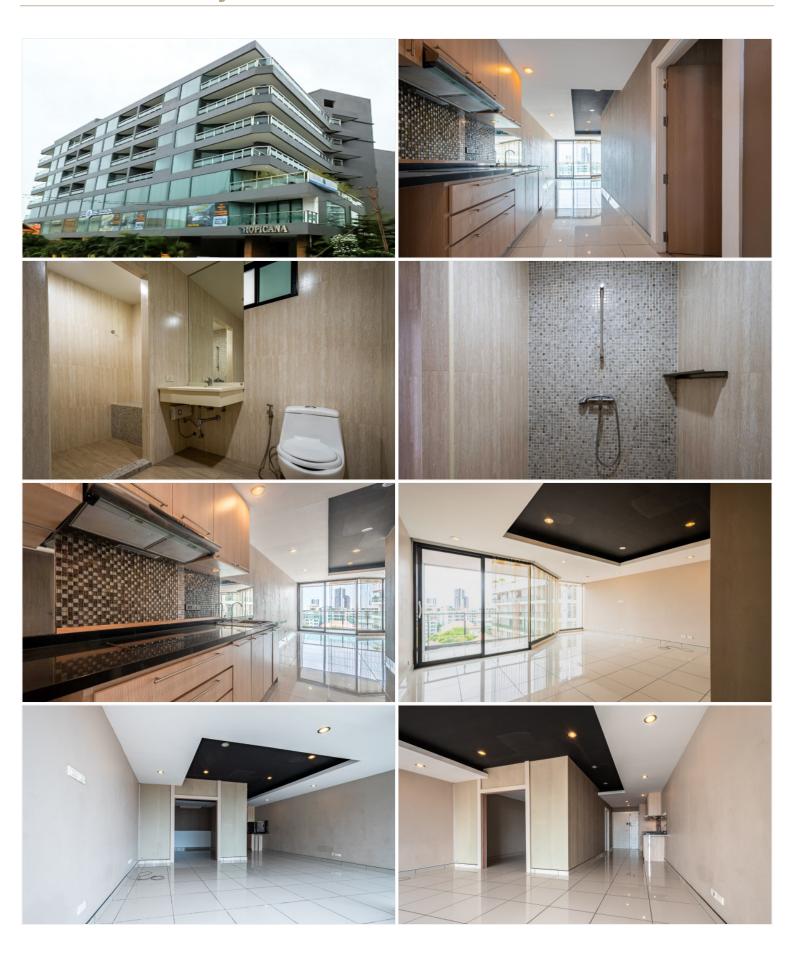

## **Property Description**

Tropicana is unique as it is specially designed for retirees offering a medical facility staffed with a full-time staff and doctors. All units are "**Build to Order**" that you can match and design in your own style. There are two pools in the complex and a spa, and a fitness center. The location of Tropicana is ideal as it is 5 minutes to central Pattaya and has an amazing beach at the end of the street. Unit sizes start from 70 sqm. up to 250 sqm. All units are in foreign ownership.

## **Property Details**

• Property Type: Condo

• Location: Pattaya, Pratamnak, Thailand

• Internal Area: 92.80m²

Land Area: 0m²
Price: \$5,490,000

Bedrooms: 1Bathrooms: 1