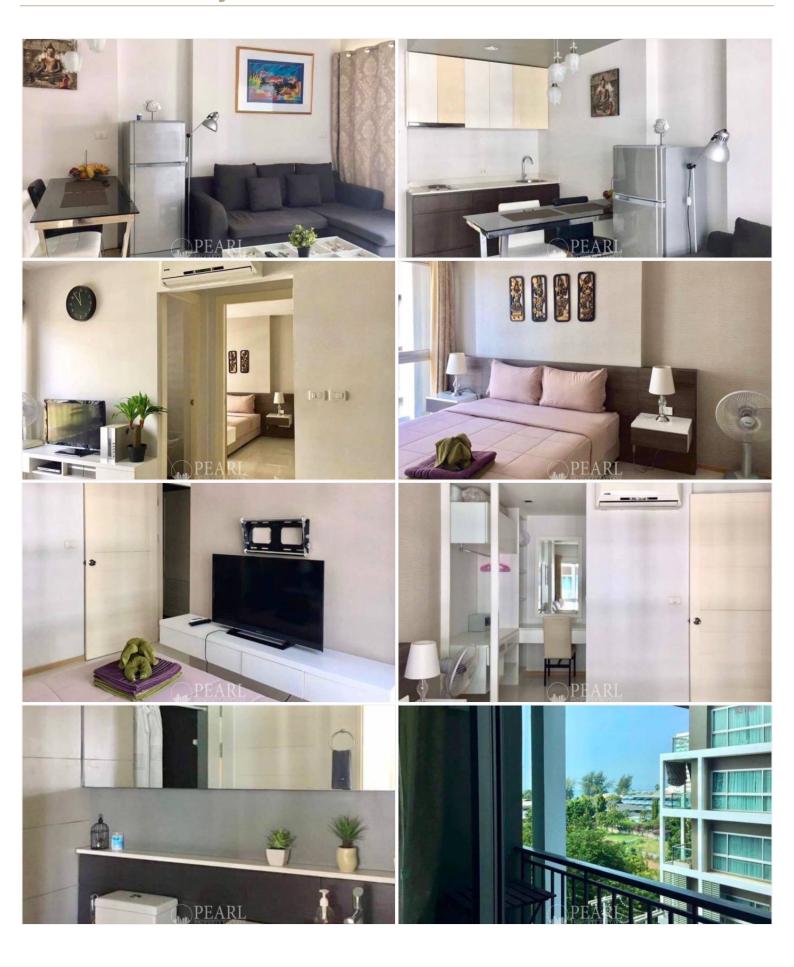

#### **Property Description**

The Gallery Pattaya, a condominium project that redefines modern living in the heart of Jomtien. offers a serene living experience with its beautifully designed spaces and comprehensive amenities. Its proximity to Jomtien Beach and other Pattaya attractions makes it an ideal location for both residents and investors looking for a blend of comfort and convenience. This 1 bedroom and 1 bathroom unit on the 5th floor, offering 43.66 square meters. It comes fully furnished with modern kitchen, dining area and living area. Enjoy an array of high-quality facilities designed to enhance their living experience. These include a state-of-the-art fitness center, a lavish swimming pool, steam rooms, a serene garden, and dedicated parking. The project also ensures safety and privacy with round-the-clock security and access card control, adding peace of mind to the luxurious living experience.

## **Property Details**

• Property Type: Condo

• Location: Pattaya, Jomtien, Thailand

• Internal Area: 43.66m²

• Price: \$3,300,000

Bedrooms: 1Bathrooms: 1