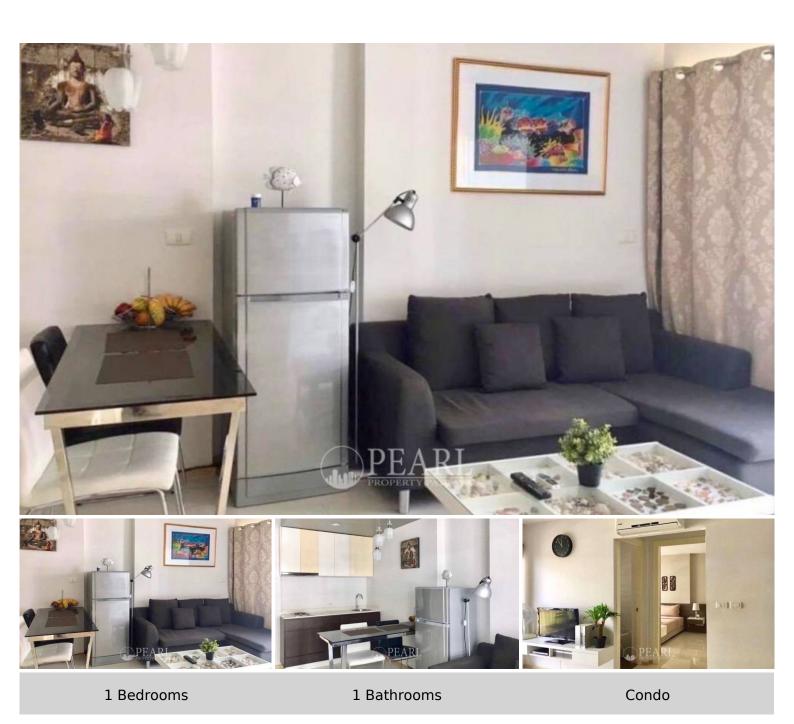

#### **Property Description**

The Gallery Pattaya, a condominium project that redefines modern living in the heart of Jomtien. offers a serene living experience with its beautifully designed spaces and comprehensive amenities. Its proximity to Jomtien Beach and other Pattaya attractions makes it an ideal location for both residents and investors looking for a blend of comfort and convenience. This 1 bedroom and 1 bathroom unit on the 5th floor, offering 43.66 square meters. It comes fully furnished with modern kitchen, dining area and living area. Enjoy an array of high-quality facilities designed to enhance their living experience. These include a state-of-the-art fitness center, a lavish swimming pool, steam rooms, a serene garden, and dedicated parking. The project also ensures safety and privacy with round-the-clock security and access card control, adding peace of mind to the luxurious living experience.

## **Property Details**

• Property Type: Condo

• Location: Pattaya, Jomtien, Thailand

• Internal Area: 43.66m²

• Price: \$3,300,000

Bedrooms: 1Bathrooms: 1