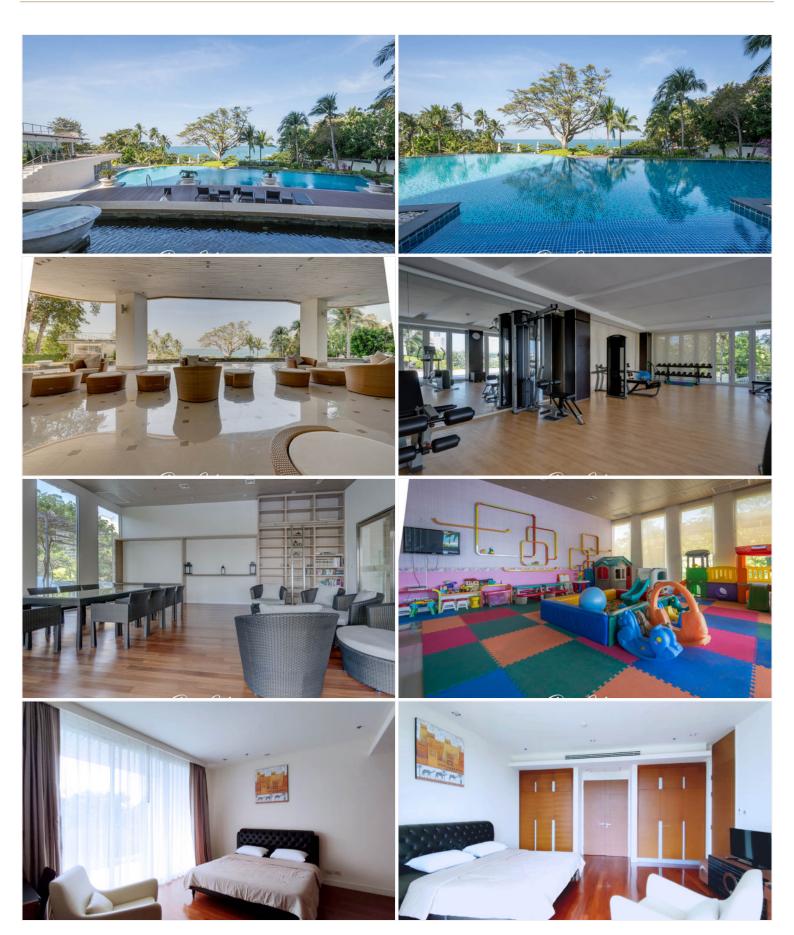

## **Property Description**

The Cove is an ultra-luxurious beachfront condominium, located in Na Klua, on Wong Amat Beach which is a prime location surrounded by entertainment venues and marine scenery. Consisting of 17 floors and 100 units offering high-end facilities, including an infinity swimming pool in front of the beach, sauna, gym, children's play room, clubhouse, and others.

#### **Property Features**

- Security
- Gym
- Sauna
- Swimming Pool