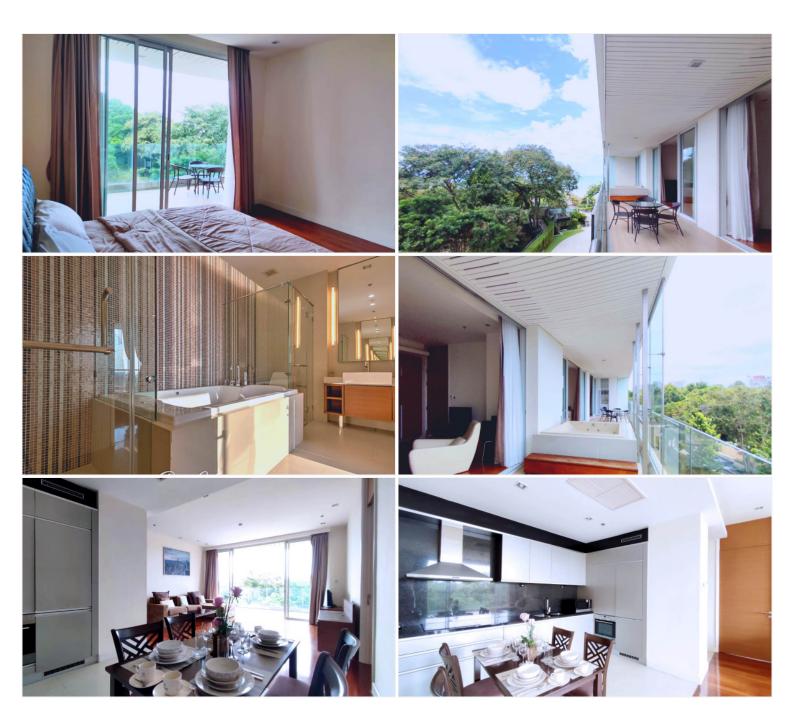

### **Property Details**

- Property Type: Condo
- Location: Pattaya, Na Kluea, Thailand
- Internal Area: 152.88m<sup>2</sup>
- Land Area: 0m<sup>2</sup>
- Price: \$20,180,000
- Bedrooms: 2
- Bathrooms: 2