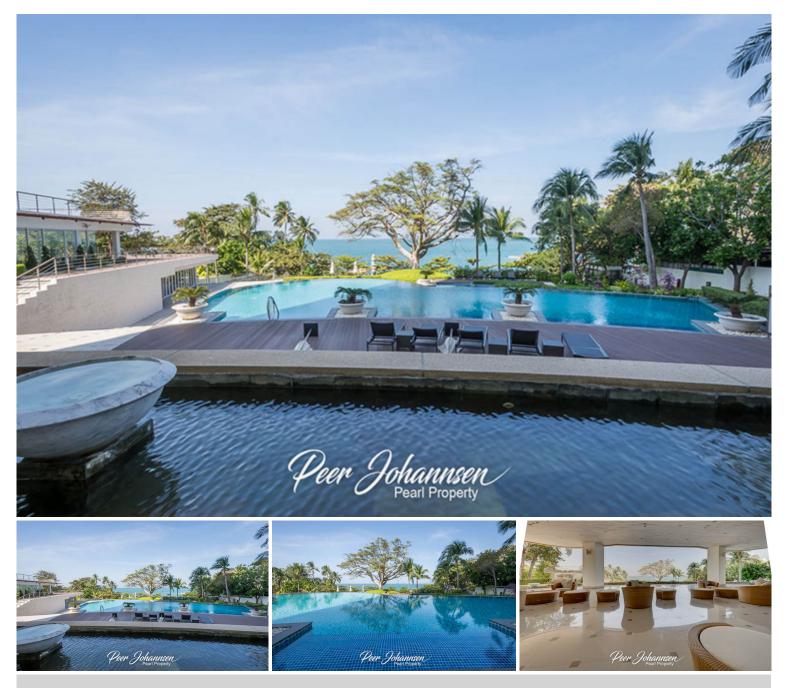

## **Property Description**

The Cove is an ultra-luxurious beachfront condominium, located in Na Klua, on Wong Amat Beach which is a prime location surrounded by entertainment venues and marine scenery. Consisting of 17 floors and 100 units offering high-end facilities, including an infinity swimming pool in front of the beach, sauna, gym, children's play room, clubhouse, and others.