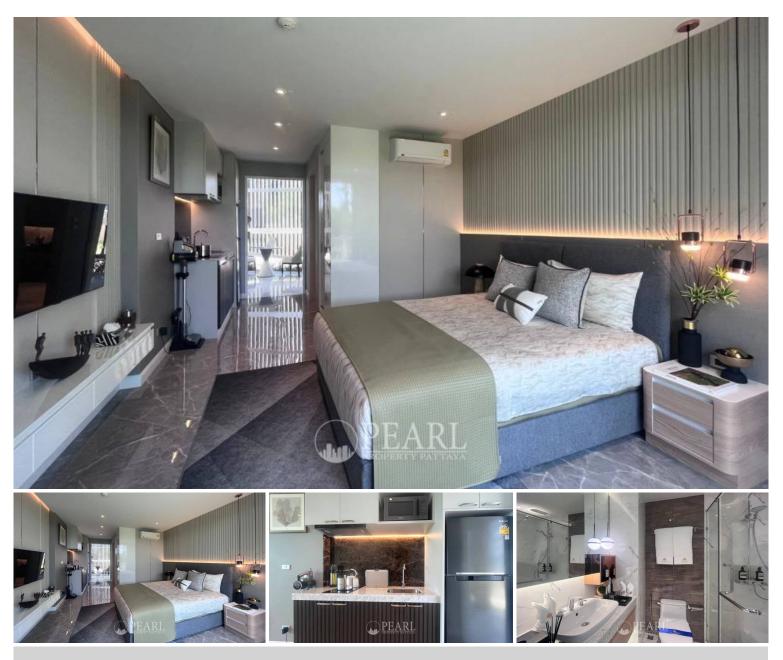

## **Property Description**

The Coral Pattaya emerges as a beacon of modern living, offering a unique blend of comfort, style, and convenience. nestled in the vibrant heart of North Pattaya, This prime location ensures residents are never far from Pattaya's renowned beaches, shopping destinations, fine dining, and entertainment venues, making it an ideal spot for both relaxation and adventure. The project includes saltwater swimming pools, fitness centers, saunas, parking, libraries, a boxing gym, a recreation room for relaxation and work, as well as a Sky Garden zone on the rooftop. Each phase of the project brings its own unique set of amenities, ensuring residents have access to a comprehensive suite of facilities.

#### Property Details

- Property Type: Condo
- Location: Pattaya, North Pattaya, Thailand
- Internal Area: 27.31m<sup>2</sup>
- Price: \$2,351,610
- Bedrooms: 1
- Bathrooms: 1

#### **Property Features**

- Security
- Gym
- Jacuzzi
- Sauna
- Swimming Pool
- Air Conditioning
- Balcony
- Car Park
- Alarm
- Lift