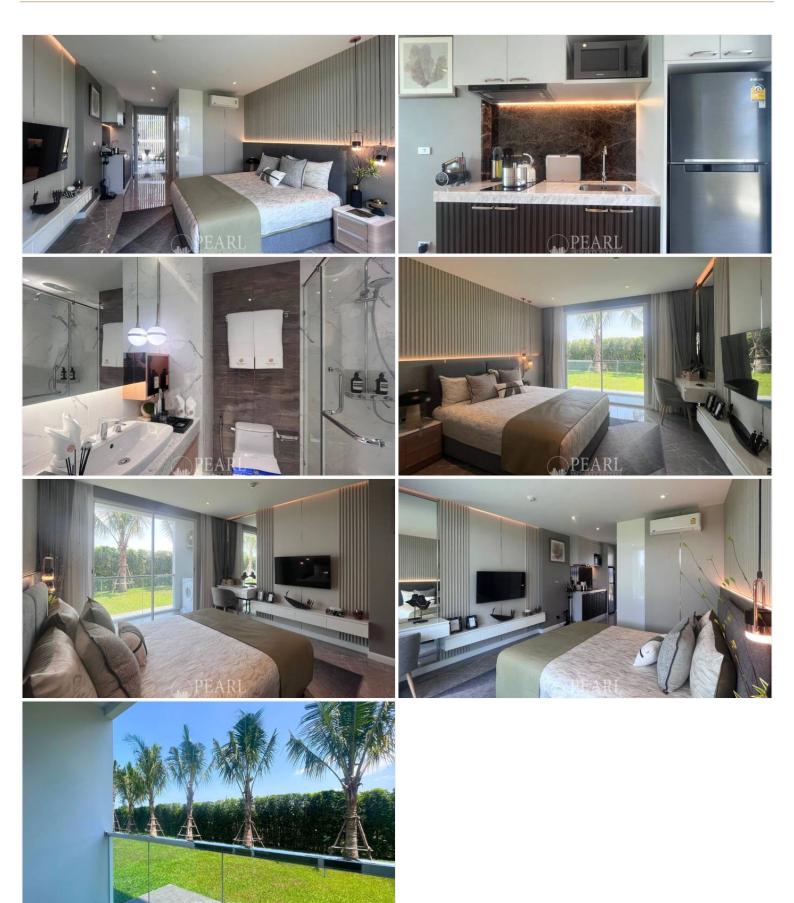

## **Property Description**

The Coral Pattaya emerges as a beacon of modern living, offering a unique blend of comfort, style, and convenience. nestled in the vibrant heart of North Pattaya, This prime location ensures residents are never far from Pattaya's renowned beaches, shopping destinations, fine dining, and entertainment venues, making it an ideal spot for both relaxation and adventure. The project includes saltwater swimming pools, fitness centers, saunas, parking, libraries, a boxing gym, a recreation room for relaxation and work, as well as a Sky Garden zone on the rooftop. Each phase of the project brings its own unique set of amenities, ensuring residents have access to a comprehensive suite of facilities.

#### Property Details

- Property Type: Condo
- Location: Pattaya, North Pattaya, Thailand
- Internal Area: 27.31m<sup>2</sup>
- Price: \$2,351,610
- Bedrooms: 1
- Bathrooms: 1

#### **Property Features**

- Security
- Gym
- Jacuzzi
- Sauna
- Swimming Pool
- Air Conditioning
- Balcony
- Car Park
- Alarm
- Lift