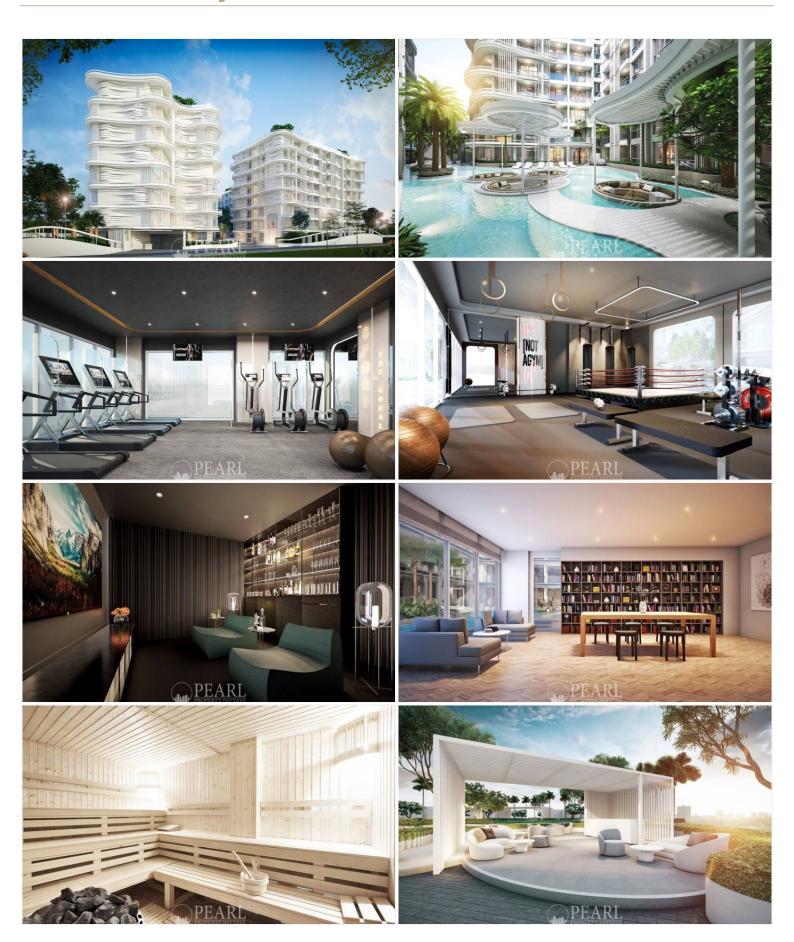

#### Condition and Amenities

The Coral Pattaya sets a new standard for residential amenities, designed to enhance the quality of life for its residents. The project includes saltwater swimming pools, fitness centers, saunas, parking, libraries, a boxing gym, a recreation room for relaxation and work, as well as a Sky Garden zone on the rooftop. Each phase of the project brings its own unique set of amenities, ensuring residents have access to a comprehensive suite of facilities.

# Photo Gallery

### **Property Features**

- Security
- Gym
- Jacuzzi
- Sauna
- Swimming Pool
- Air Conditioning
- Balcony
- Car Park
- Electricity
- Alarm
- Lift
- Terrace
- Library