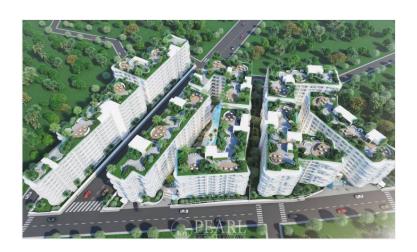

#### **Property Details**

The Coral Pattaya spans across 18,248 Sqm and features three phases of low-rise, 8-story buildings, offering a total of 1,447 units. The condominium offers a variety of unit types to cater to diverse needs and preferences, including studio rooms (25 – 29 Sqm), one-bedroom units (33 – 48 Sqm), and two-bedroom models (53 – 55 Sqm). Each unit is designed to reflect a boutique resort style, offering residents a luxurious and comfortable living space.

#### Condition and Amenities

The Coral Pattaya sets a new standard for residential amenities, designed to enhance the quality of life for its residents. The project includes saltwater swimming pools, fitness centers, saunas, parking, libraries, a boxing gym, a recreation room for relaxation and work, as well as a Sky Garden zone on the rooftop. Each phase of the project brings its own unique set of amenities, ensuring residents have access to a comprehensive suite of facilities.