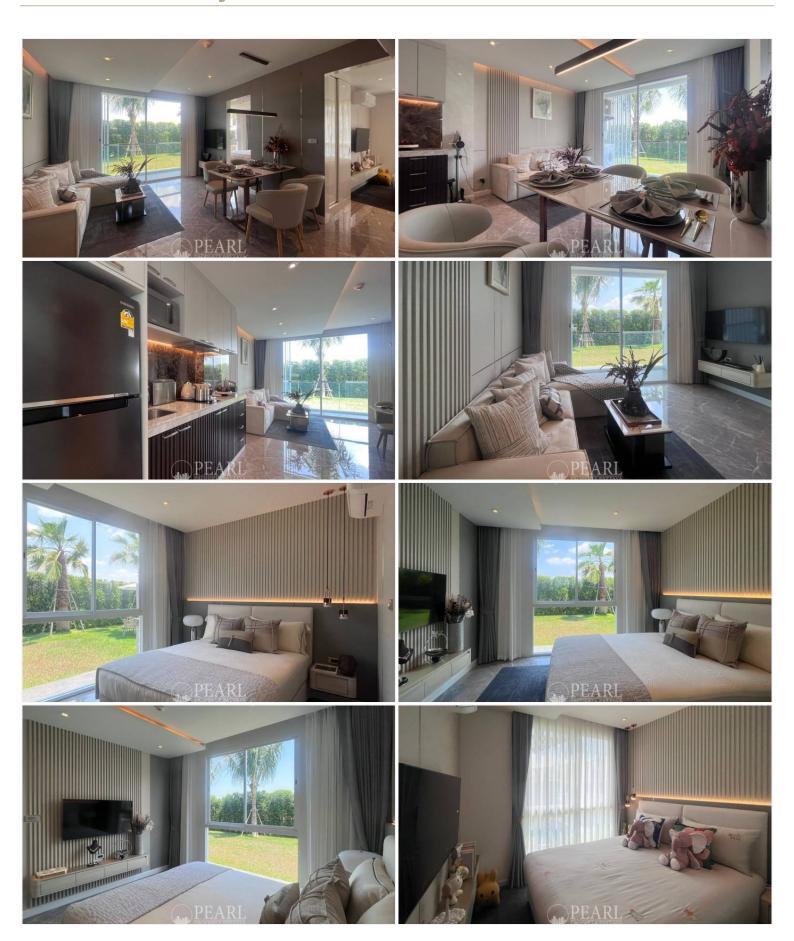

# Photo Gallery

## **Property Description**

The Coral Pattaya emerges as a beacon of modern living, offering a unique blend of comfort, style, and convenience. nestled in the vibrant heart of North Pattaya, This prime location ensures residents are never far from Pattaya's renowned beaches, shopping destinations, fine dining, and entertainment venues, making it an ideal spot for both relaxation and adventure. The project includes saltwater swimming pools, fitness centers, saunas, parking, libraries, a boxing gym, a recreation room for relaxation and work, as well as a Sky Garden zone on the rooftop. Each phase of the project brings its own unique set of amenities, ensuring residents have access to a comprehensive suite of facilities.

## **Property Details**

• Property Type: Condo

• Location: Pattaya, North Pattaya, Thailand

• Internal Area: 55.14m<sup>2</sup>

• Price: \$5,017,740

Bedrooms: 2Bathrooms: 2