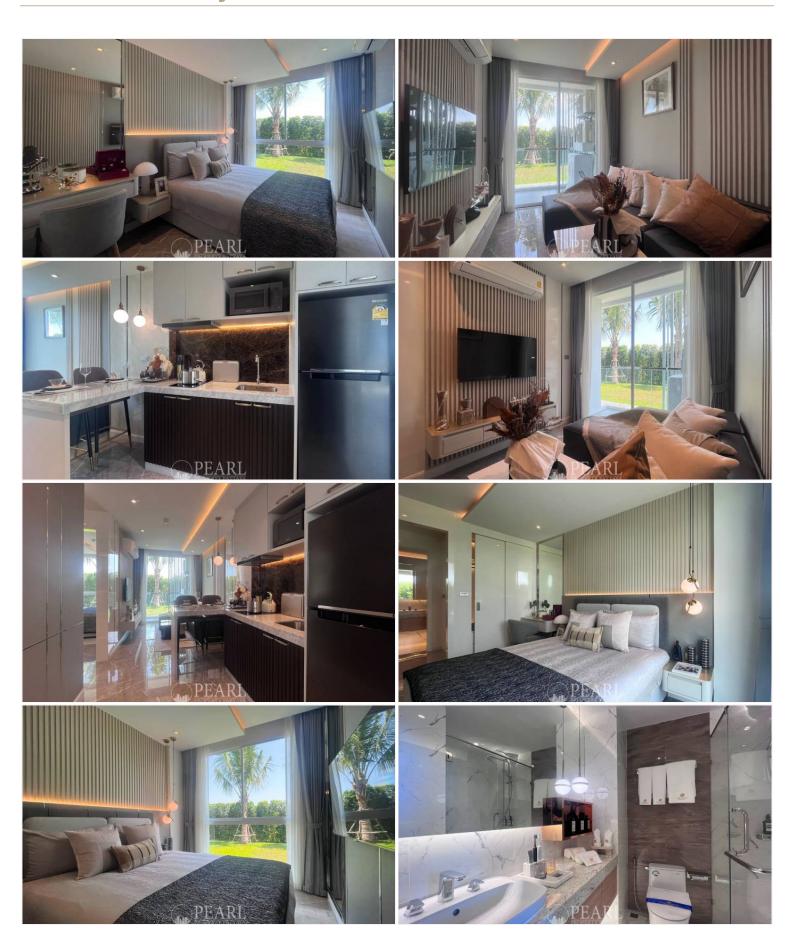

# Photo Gallery

## **Property Description**

The Coral Pattaya emerges as a beacon of modern living, offering a unique blend of comfort, style, and convenience. nestled in the vibrant heart of North Pattaya, This prime location ensures residents are never far from Pattaya's renowned beaches, shopping destinations, fine dining, and entertainment venues, making it an ideal spot for both relaxation and adventure. The project includes saltwater swimming pools, fitness centers, saunas, parking, libraries, a boxing gym, a recreation room for relaxation and work, as well as a Sky Garden zone on the rooftop. Each phase of the project brings its own unique set of amenities, ensuring residents have access to a comprehensive suite of facilities.

## **Property Details**

• Property Type: Condo

• Location: Pattaya, North Pattaya, Thailand

• Internal Area: 35.84m<sup>2</sup>

• Price: \$3,118,080

Bedrooms: 1Bathrooms: 1