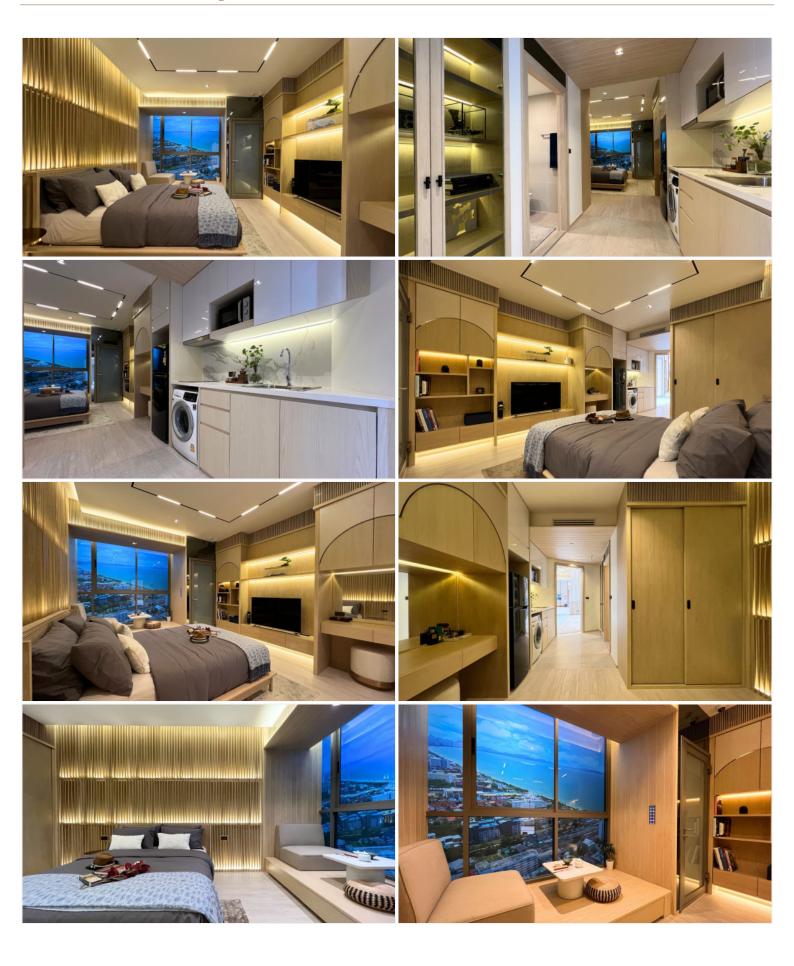

### **Property Description**

Skypark Lucean Jomtien Pattaya is where your high life truly begins.

Inspired by the ocean, residences at SKYPARK LUCEAN JOMTIEN PATTAYA invoke a feeling of natural harmony and serene comfort. Timeless yet modern, uplifting contemporary décor is enhanced by a natural colour palette chosen from the surrounding landscape and seasons, creating a home that instantly feels welcoming and peaceful. With sea views from every unit, you are guaranteed a private window to the most spectacular sunrises and sunsets from your very own home.

Explore next levels of luxury and privacy while still maintaining an easy connection to all the places you love to visit for the time of your life.

The location offers exceptional convenience for exploring the town, with Jomtien Beach just 400 meters away. Nearby, you'll find convenience stores, shops, and easy access to public transport, along with five-star facilities

#### **Types and Details**

Studio 1 Bathroom

1 Bedroom 1Bathroom

2 Bedroom 2 Bathroom

Living area size: starting from 32.90 - 88.86 Sq.m.