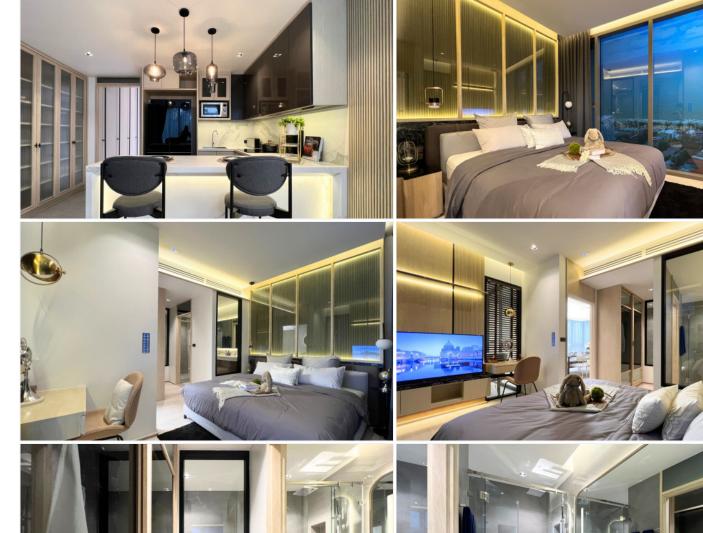

## Photo Gallery

#### **Types and Details**

Studio 1 Bathroom 1 Bedroom 1Bathroom 2 Bedroom 2 Bathroom Living area size: starting from 32.90 – 88.86 Sq.m.