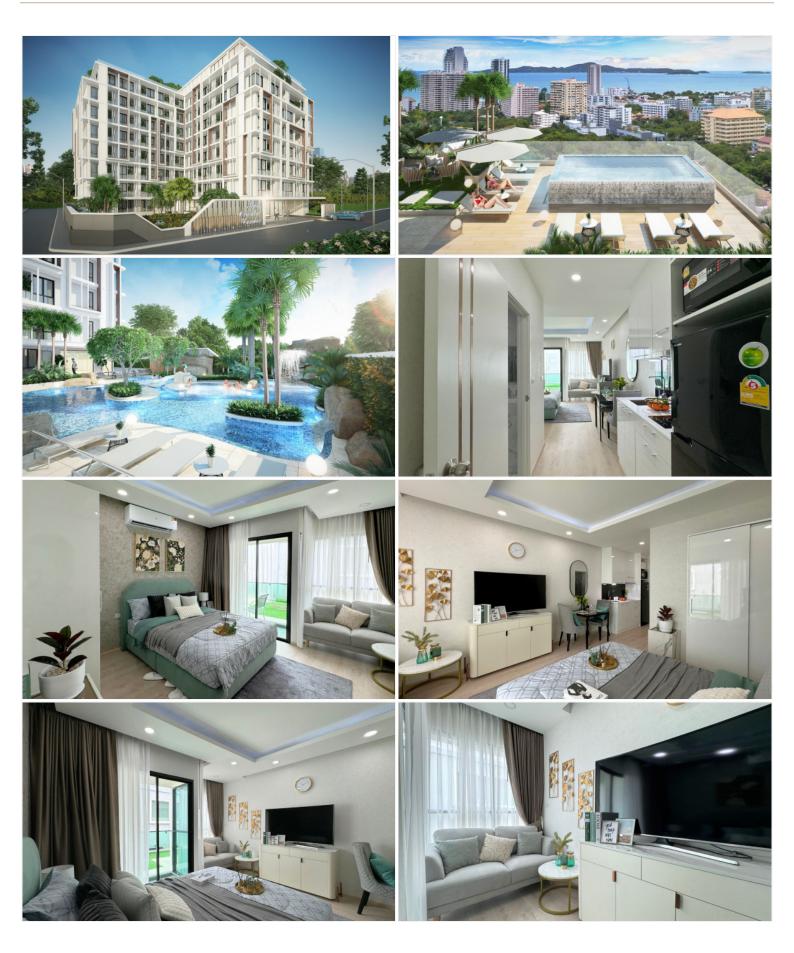

#### **Types and Details**

Studio 1 Bathroom 1 Bedroom 1Bathroom 2 Bedroom 2 Bathroom Living area size: starting from 23.70 – 42 Sq.m.

#### Facilities of the complex:

The first swimming pool will be located on the rooftop of the project Siam Oriental Dream, so as the lounge zone, places for sunbathing, Finnish sauna and a fitness gym. The second swimming pool and lounge zone will be placed next to the building.