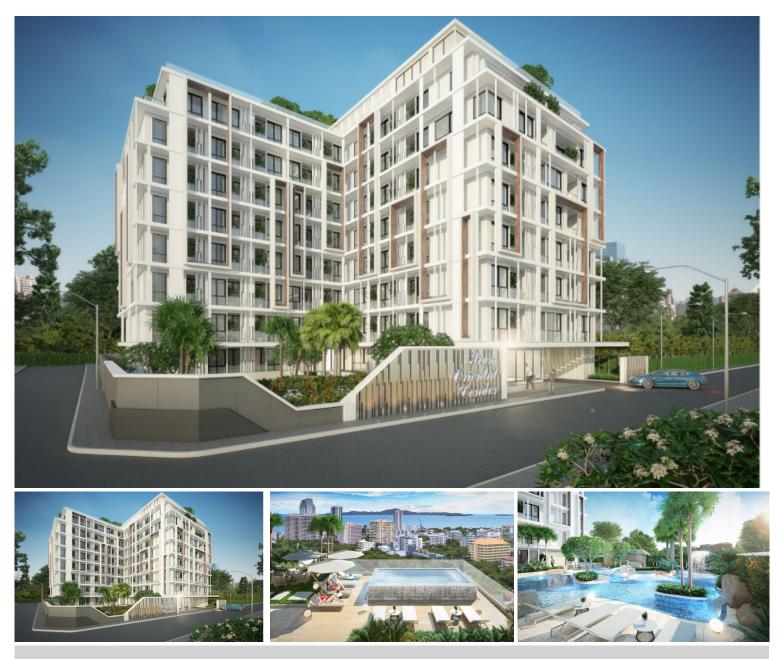

#### **Siam Oriental Dream**

People often dream of a bigger apartment than they really need. Dreams are easier to achieve when you pay just for the squares that you actually need. Every unit of the project will be done with fitted furniture, equipped with kitchen European standard and air conditioners. All bathrooms will be tiled from floor to ceiling and equipped with a place for a washing machine.

The location offers exceptional convenience for exploring the town, close to popular tourist destinations such as Yin Yom Beach and Pattaya Park Tower. only 5 minutes drive to Jomtien Beach. Provides easy access to several hotspots in Pattaya, such as Walking Street, Bali Hai Pier, Pattaya View Point, Khao Phra Yai Temple, Central Festival Pattaya, and more.

#### Facilities of the complex:

The first swimming pool will be located on the rooftop of the project Siam Oriental Dream, so as the lounge zone, places for sunbathing, Finnish sauna and a fitness gym. The second swimming pool and lounge zone will be placed next to the building.