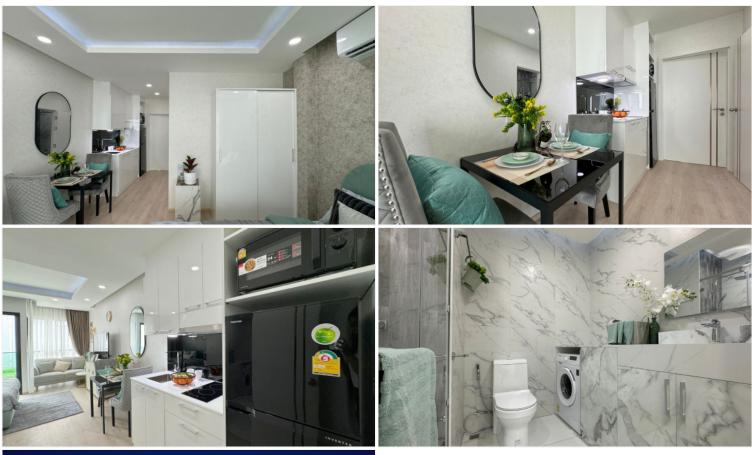

#### **Siam Oriental Dream**

People often dream of a bigger apartment than they really need. Dreams are easier to achieve when you pay just for the squares that you actually need. Every unit of the project will be done with fitted furniture, equipped with kitchen European standard and air conditioners. All bathrooms will be tiled from floor to ceiling and equipped with a place for a washing machine.