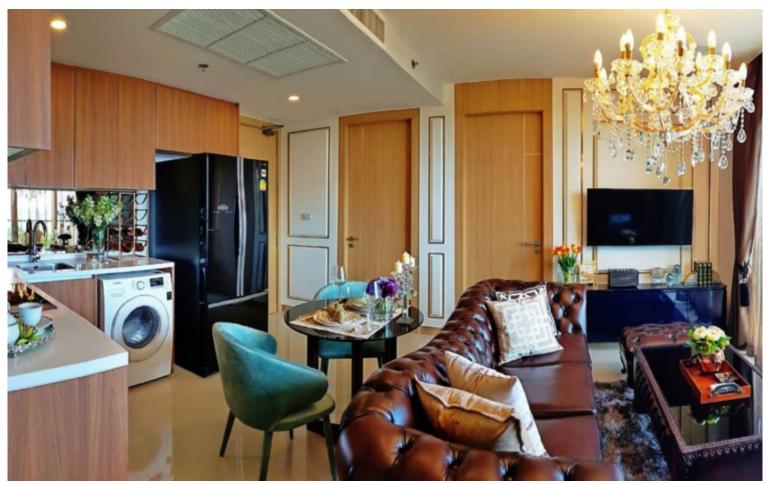

## **Property Description**

The new landmark of Jomtien, a luxury high-rise condominium, is designed to make a statement and stand out from the skyline whilst enjoying direct commanding views over the entire Jomtien Beach area. Conveniently located off the all-new 2nd road, enjoying excellent access to Pattaya's main Sukhumvit road. Over 80% of units feature direct sea views. The Riviera Jomtien provides the best facilities, including swimming pools, jacuzzi, clubhouse and meeting room, games room, sauna, fitness, kid's club, etc. Highlighted with sky fitness and an infinity-edge pool on the 42nd floor. This unit is for sale in Thai name.

## **Property Details**

• Property Type: Condo

• Location: Pattaya, Jomtien, Thailand

• Internal Area: 74.15m<sup>2</sup>

• Price: \$13,900,000

Bedrooms: 2Bathrooms: 2