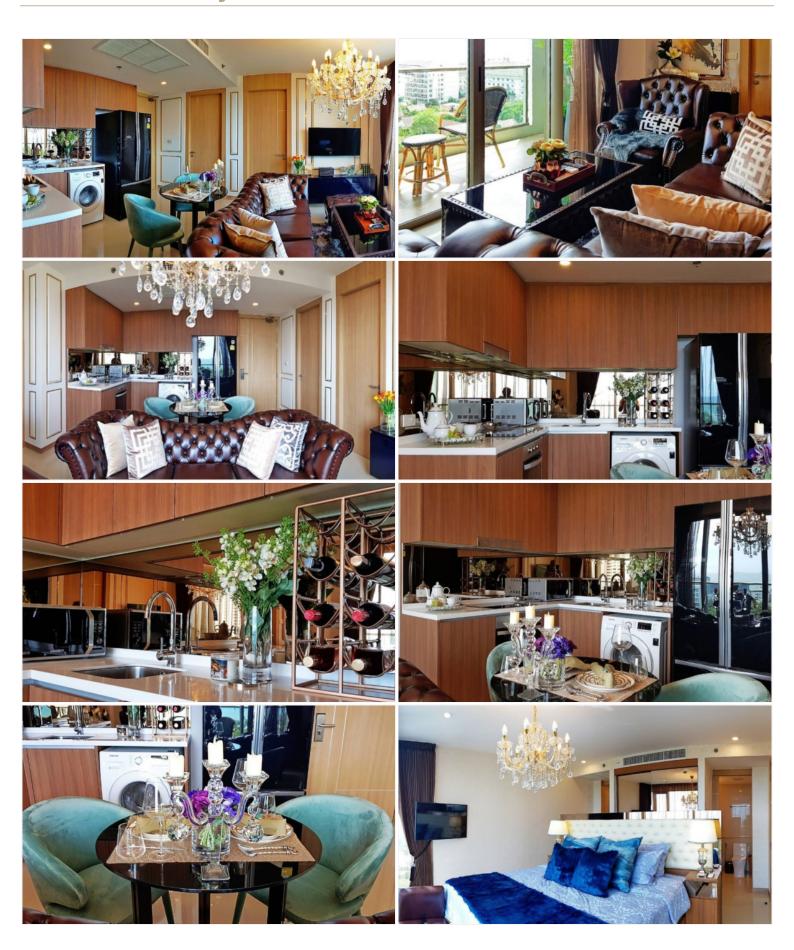

### 2 Bed Condo

Pattaya, Jomtien, Thailand Reference: 22797

## **\$13,900,000**





2 Bedrooms 2 Bathrooms Condo

## **Property Description**

The new landmark of Jomtien, a luxury high-rise condominium, is designed to make a statement and stand out from the skyline whilst enjoying direct commanding views over the entire Jomtien Beach area. Conveniently located off the all-new 2nd road, enjoying excellent access to Pattaya's main Sukhumvit road. Over 80% of units feature direct sea views. The Riviera Jomtien provides the best facilities, including swimming pools, jacuzzi, clubhouse and meeting room, games room, sauna, fitness, kid's club, etc. Highlighted with sky fitness and an infinity-edge pool on the 42nd floor. This unit is for sale in Thai name.

# Photo Gallery





## **Property Details**

• Property Type: Condo

• Location: Pattaya, Jomtien, Thailand

• Internal Area: 74.15m<sup>2</sup>

• Price: \$13,900,000

Bedrooms: 2Bathrooms: 2

### **Property Features**

- Security
- Gym
- Jacuzzi
- Sauna
- Swimming Pool
- Air Conditioning
- Balcony
- Car Park
- Electricity
- Alarm