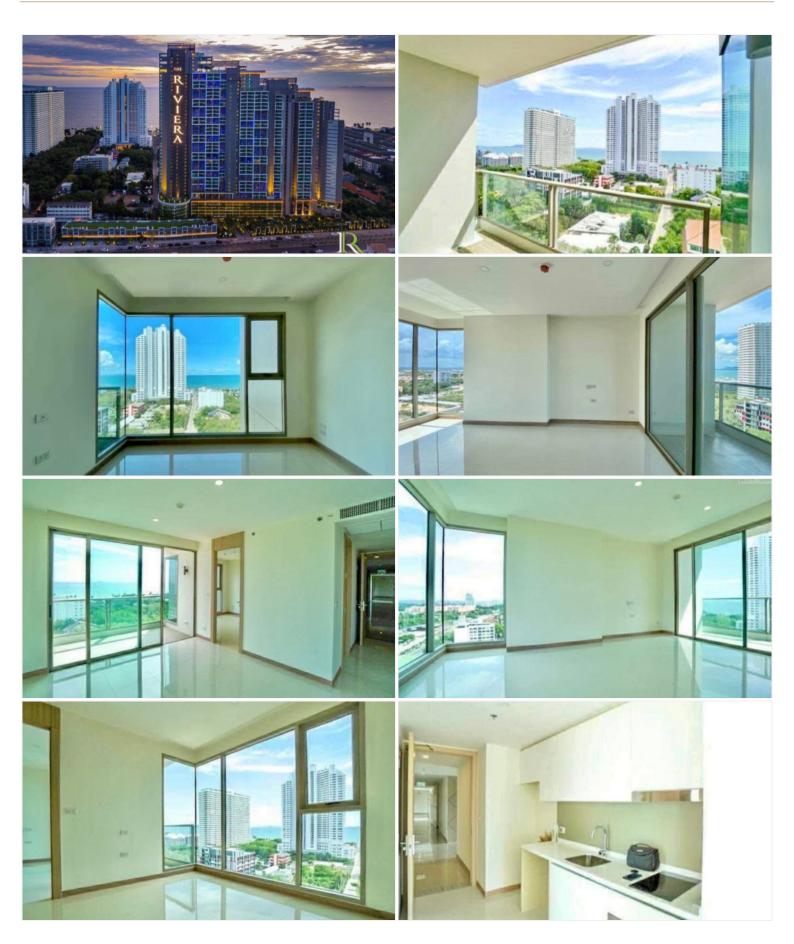

## **Property Description**

The new landmark of Jomtien, a luxury high-rise condominium, is designed to make a statement and stand out from the skyline whilst enjoying direct commanding views over the entire Jomtien Beach area. Conveniently located off the all-new 2nd road, enjoying excellent access to Pattaya's main Sukhumvit road. Over 80% of units feature direct sea views. The Riviera Jomtien provides the best facilities, including swimming pools, jacuzzi, clubhouse and meeting room, games room, sauna, fitness, kid's club, etc. Highlighted with sky fitness and an infinity-edge pool on the 42nd floor. This unit is for sale in Thai name.

# Photo Gallery