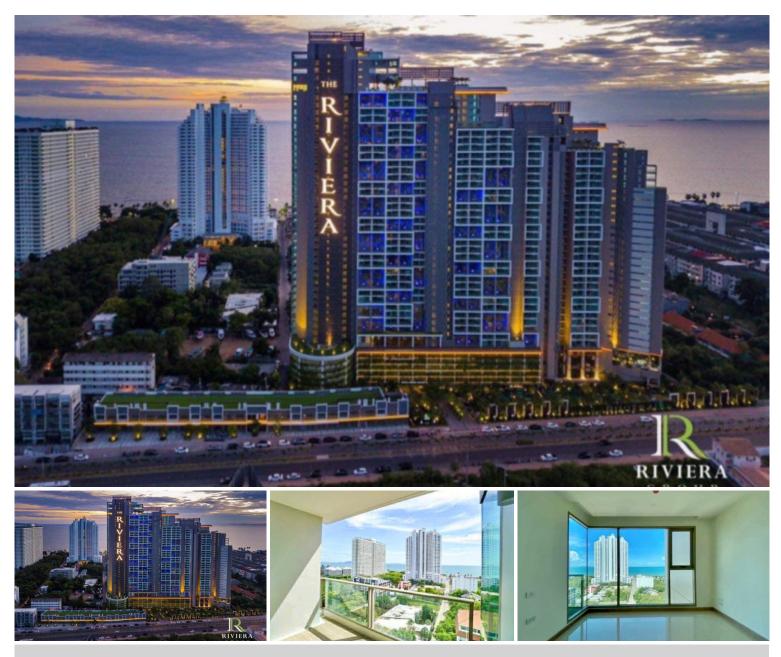

## **Property Description**

The new landmark of Jomtien, a luxury high-rise condominium, is designed to make a statement and stand out from the skyline whilst enjoying direct commanding views over the entire Jomtien Beach area. Conveniently located off the all-new 2nd road, enjoying excellent access to Pattaya's main Sukhumvit road. Over 80% of units feature direct sea views. The Riviera Jomtien provides the best facilities, including swimming pools, jacuzzi, clubhouse and meeting room, games room, sauna, fitness, kid's club, etc. Highlighted with sky fitness and an infinity-edge pool on the 42nd floor. This unit is for sale in Thai name.

### Property Details

- Property Type: Condo
- Location: Pattaya, Jomtien, Thailand
- Internal Area: 48m<sup>2</sup>
- Land Area: 0m<sup>2</sup>
- Price: \$5,500,000
- Bedrooms: 1
- Bathrooms: 1