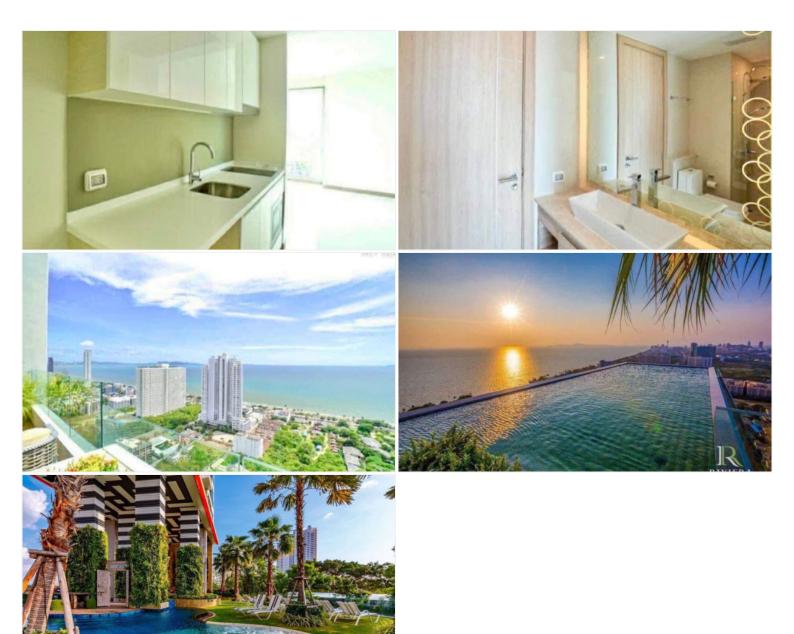

## **Property Description**

The new landmark of Jomtien, a luxury high-rise condominium, is designed to make a statement and stand out from the skyline whilst enjoying direct commanding views over the entire Jomtien Beach area. Conveniently located off the all-new 2nd road, enjoying excellent access to Pattaya's main Sukhumvit road. Over 80% of units feature direct sea views. The Riviera Jomtien provides the best facilities, including swimming pools, jacuzzi, clubhouse and meeting room, games room, sauna, fitness, kid's club, etc. Highlighted with sky fitness and an infinity-edge pool on the 42nd floor. This unit is for sale in Thai name.

#### **Property Features**

- Security
- Gym
- Sauna
- Swimming Pool
- Air Conditioning
- Balcony
- Car Park
- Electricity
- Alarm
- Lift