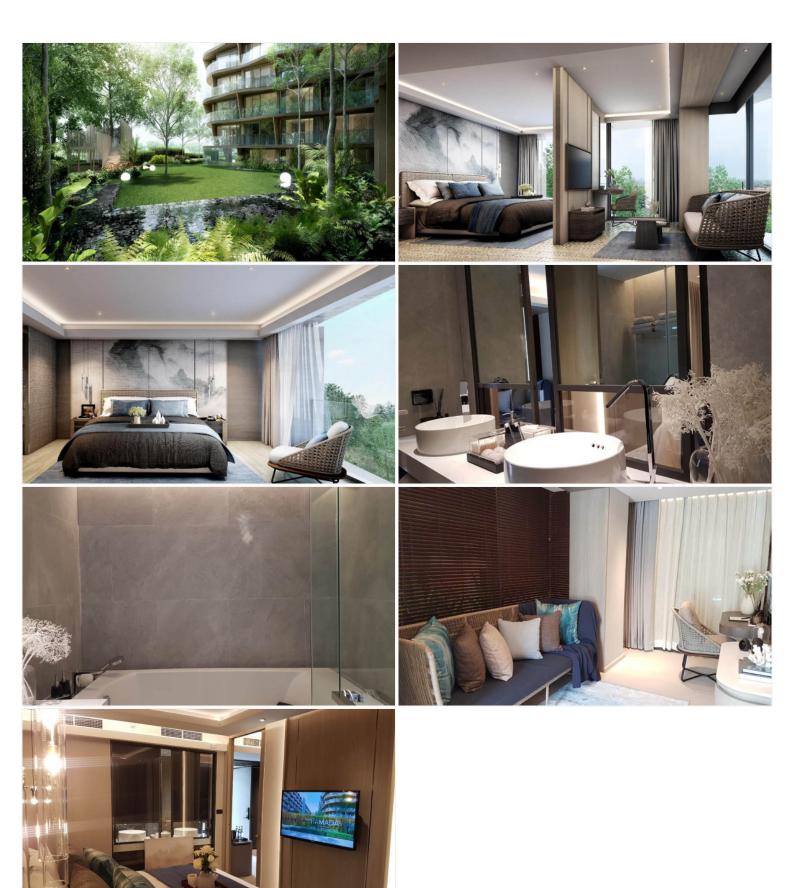

# Photo Gallery

## **Property Details**

• Property Type: Condo

• Location: Pattaya, North Pattaya, Thailand

Internal Area: 55m²
Land Area: 4796m²
Price: \$8,268,000

Bedrooms: 1Bathrooms: 1