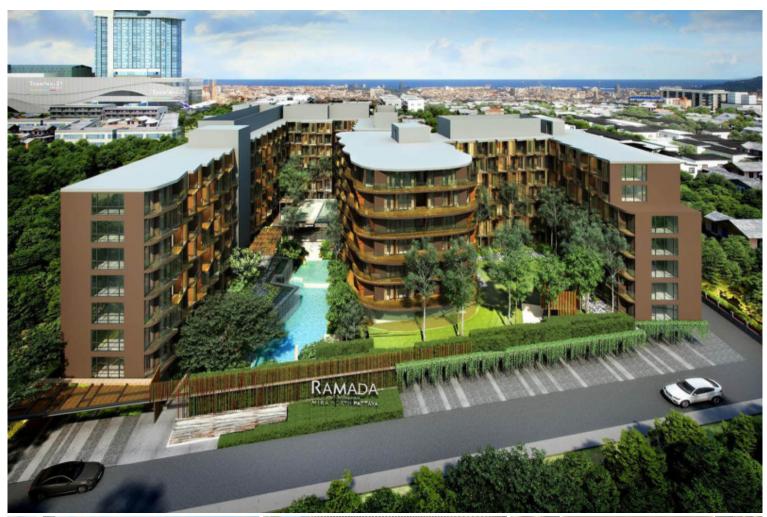

## **Property Description**

A low-rise residential condominium consists of 2 buildings with a total of 330 units across 8 floors. Ramada Mira North Pattaya is an oasis for serene relaxation as it is designed to harmonize with nature. The project has 3 different room types which are Deluxe. Its location is in North Pattaya, right in the heart of Pattaya, surrounded by natural elements that are ideal for relaxation such as shady trees, and cool sea breeze. Experience luxurious living with world-class service and facilities such as a swimming pool with a shallow water lounge area, the perspective lagoon, all-day dining, kids club, fitness center, the cascade pool, treehouse, pavilion, and others.