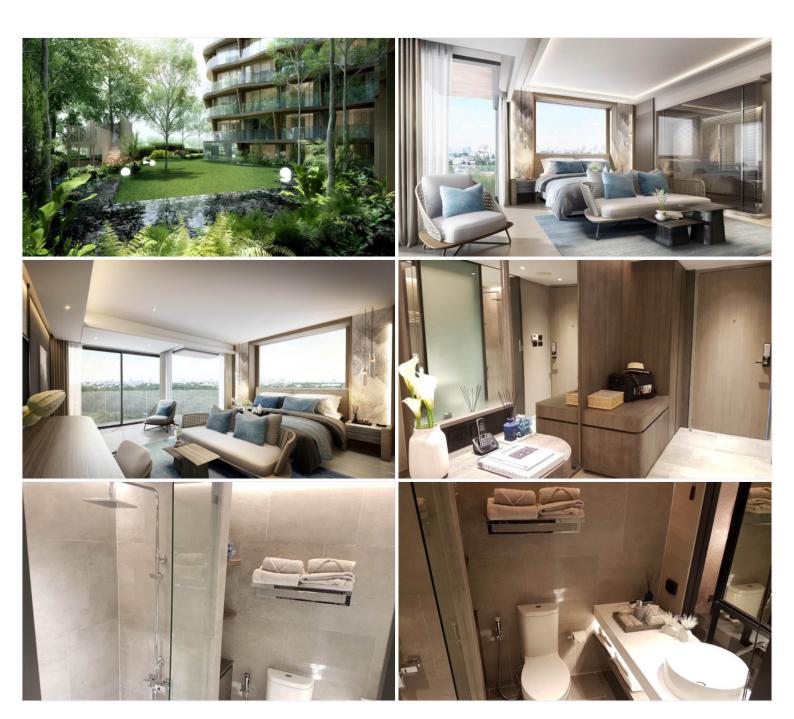

# Photo Gallery

## **Property Details**

• Property Type: Condo

• Location: Pattaya, North Pattaya, Thailand

Internal Area: 45m²
Land Area: 4796m²
Price: \$7,081,000

Bedrooms: 1Bathrooms: 1