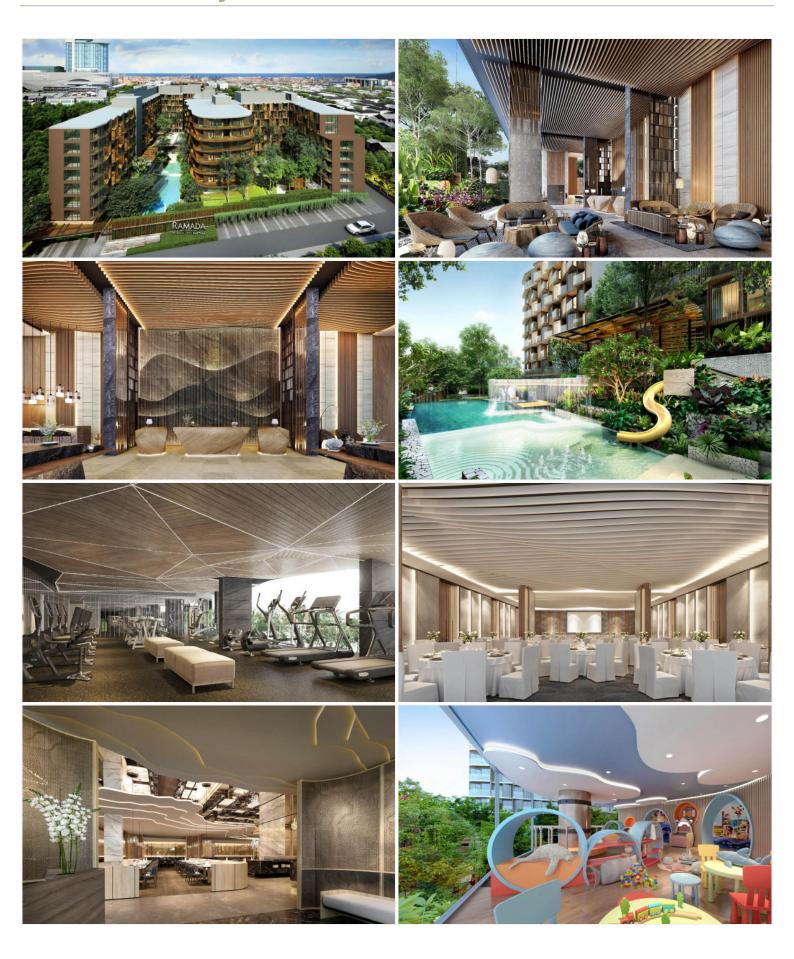

## **Property Description**

A low-rise residential condominium consists of 2 buildings with a total of 330 units across 8 floors. Ramada Mira North Pattaya is an oasis for serene relaxation as it is designed to harmonize with nature. The project has 3 different room types which are Deluxe. Its location is in North Pattaya, right in the heart of Pattaya, surrounded by natural elements that are ideal for relaxation such as shady trees, and cool sea breeze. Experience luxurious living with world-class service and facilities such as a swimming pool with a shallow water lounge area, the perspective lagoon, all-day dining, kids club, fitness center, the cascade pool, treehouse, pavilion, and others.

# Photo Gallery