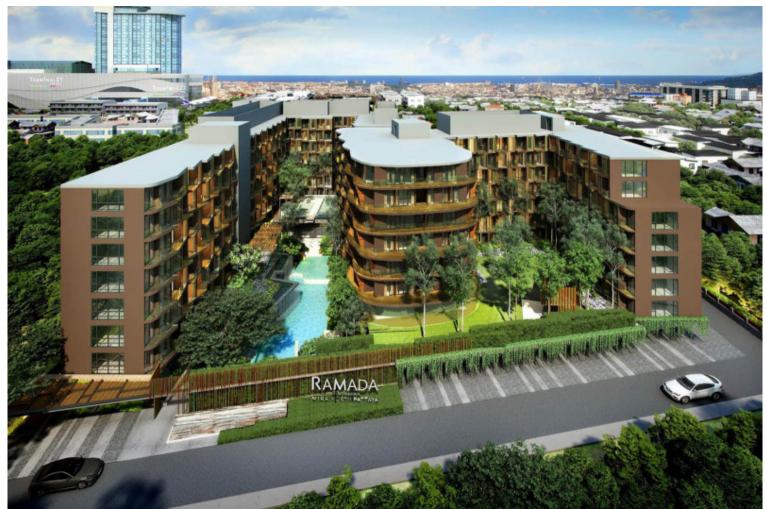

## **Property Description**

A low-rise residential condominium consists of 2 buildings with a total of 330 units across 8 floors. Ramada Mira North Pattaya is an oasis for serene relaxation as it is designed to harmonize with nature. The project has 3 different room types which are Deluxe. Its location is in North Pattaya, right in the heart of Pattaya, surrounded by natural elements that are ideal for relaxation such as shady trees, and cool sea breeze. Experience luxurious living with world-class service and facilities such as a swimming pool with a shallow water lounge area, the perspective lagoon, all-day dining, kids club, fitness center, the cascade pool, treehouse, pavilion, and others.