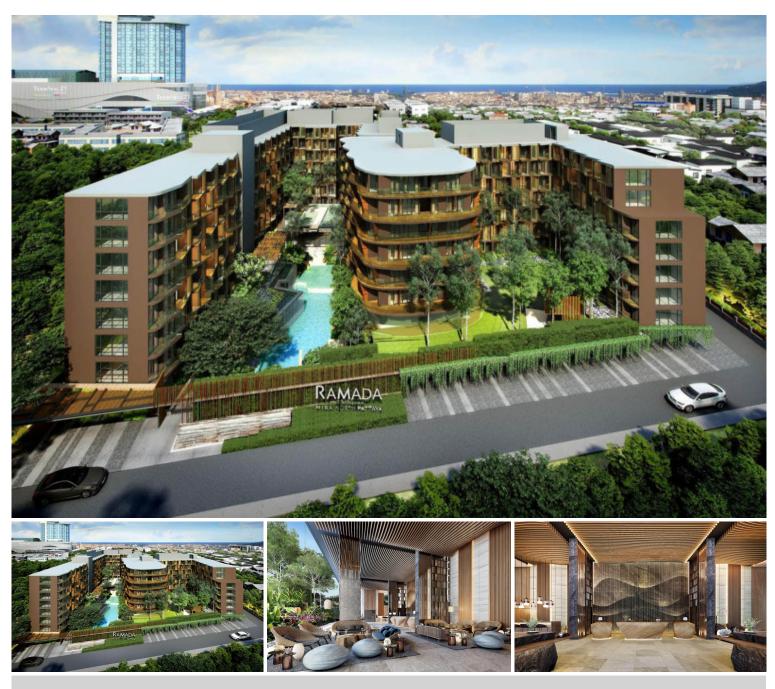

## **Property Description**

A low-rise residential condominium consists of 2 buildings with a total of 330 units across 8 floors. Ramada Mira North Pattaya is an oasis for serene relaxation as it is designed to harmonize with nature. The project has 3 different room types which are Deluxe. Its location is in North Pattaya, right in the heart of Pattaya, surrounded by natural elements that are ideal for relaxation such as shady trees, and cool sea breeze. Experience luxurious living with world-class service and facilities such as a swimming pool with a shallow water lounge area, the perspective lagoon, all-day dining, kids club, fitness center, the cascade pool, treehouse, pavilion, and others.