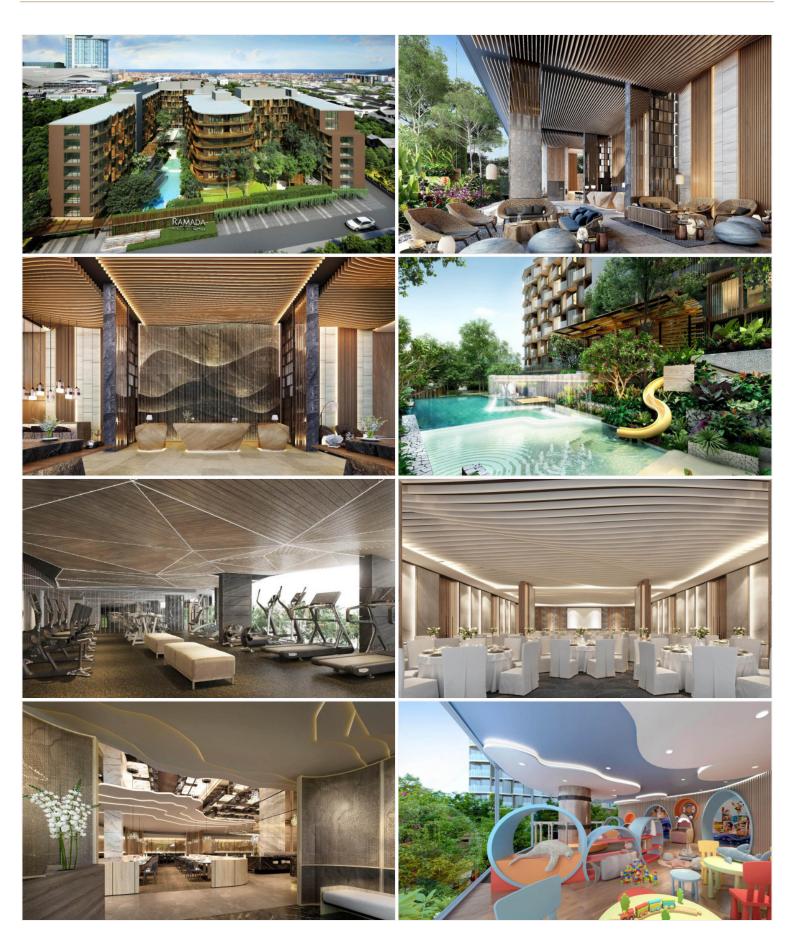

## **Property Description**

A low-rise residential condominium consists of 2 buildings with a total of 330 units across 8 floors. Ramada Mira North Pattaya is an oasis for serene relaxation as it is designed to harmonize with nature. The project has 3 different room types which are Deluxe. Its location is in North Pattaya, right in the heart of Pattaya, surrounded by natural elements that are ideal for relaxation such as shady trees, and cool sea breeze. Experience luxurious living with world-class service and facilities such as a swimming pool with a shallow water lounge area, the perspective lagoon, all-day dining, kids club, fitness center, the cascade pool, treehouse, pavilion, and others.