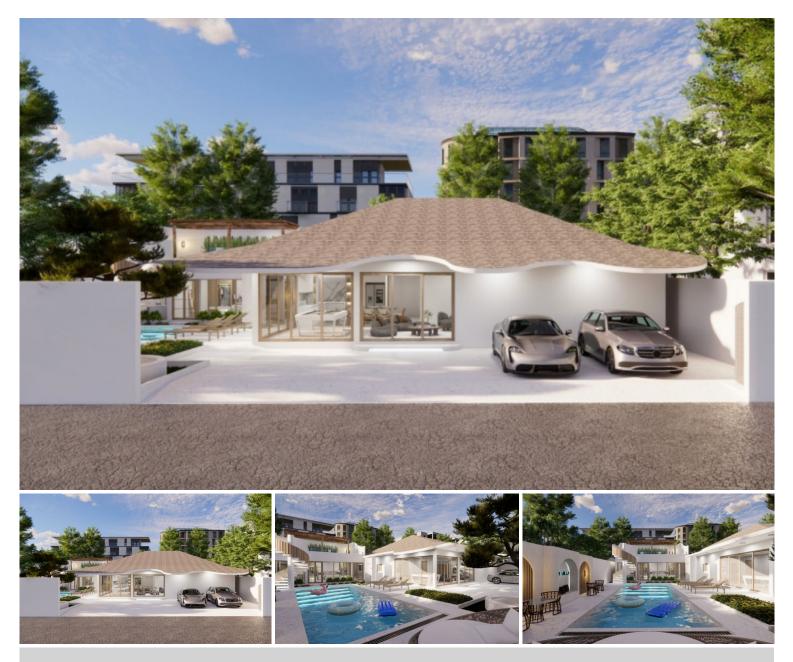

### **Property Description**

Beach lover's paradise found right here at this stunning pool villa. This private house is located in Jomtien, just 50 meters from the beach. only 15 minutes drive to Pattaya city, close to many shop and restaurants. The house is setting on 636 Sq.m of land, 520 Sq.m of living area, offers an impressive blend of luxury and natural beauty, consist of 5 bedrooms and 6 bathrooms (all bedrooms have an en-suite bathroom with a jacuzzi) all fully furnished with high-end finishes, European kitchen, dining area, living area, storage room, salt swimming pool, CCTV surveillance ensuring your safety and covered parking.

#### **Property Details**

- Property Type: Villa
- Location: Pattaya, Jomtien, Thailand
- Internal Area: 520m<sup>2</sup>
- Land Area: 636m<sup>2</sup>
- Price: \$32,000,000
- Bedrooms: 5
- Bathrooms: 6

#### **Property Features**

- Swimming Pool
- Air Conditioning
- Car Park
- Electricity