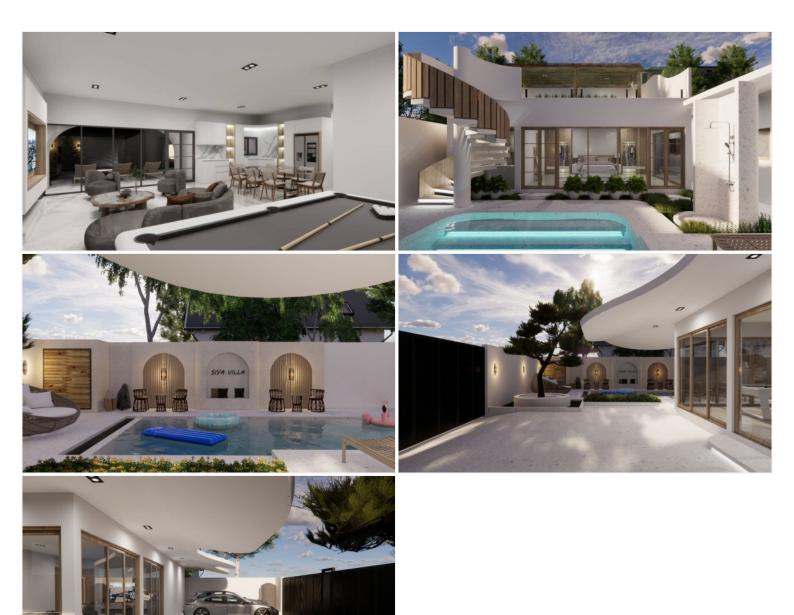

### **Property Description**

Beach lover's paradise found right here at this stunning pool villa. This private house is located in Jomtien, just 50 meters from the beach. only 15 minutes drive to Pattaya city, close to many shop and restaurants. The house is setting on 636 Sq.m of land, 520 Sq.m of living area, offers an impressive blend of luxury and natural beauty, consist of 5 bedrooms and 6 bathrooms (all bedrooms have an en-suite bathroom with a jacuzzi) all fully furnished with high-end finishes, European kitchen, dining area, living area, storage room, salt swimming pool, CCTV surveillance ensuring your safety and covered parking.

#### **Property Details**

- Property Type: Villa
- Location: Pattaya, Jomtien, Thailand
- Internal Area: 520m<sup>2</sup>
- Land Area: 636m<sup>2</sup>
- Price: \$32,000,000
- Bedrooms: 5
- Bathrooms: 6

#### **Property Features**

- Swimming Pool
- Air Conditioning
- Car Park
- Electricity