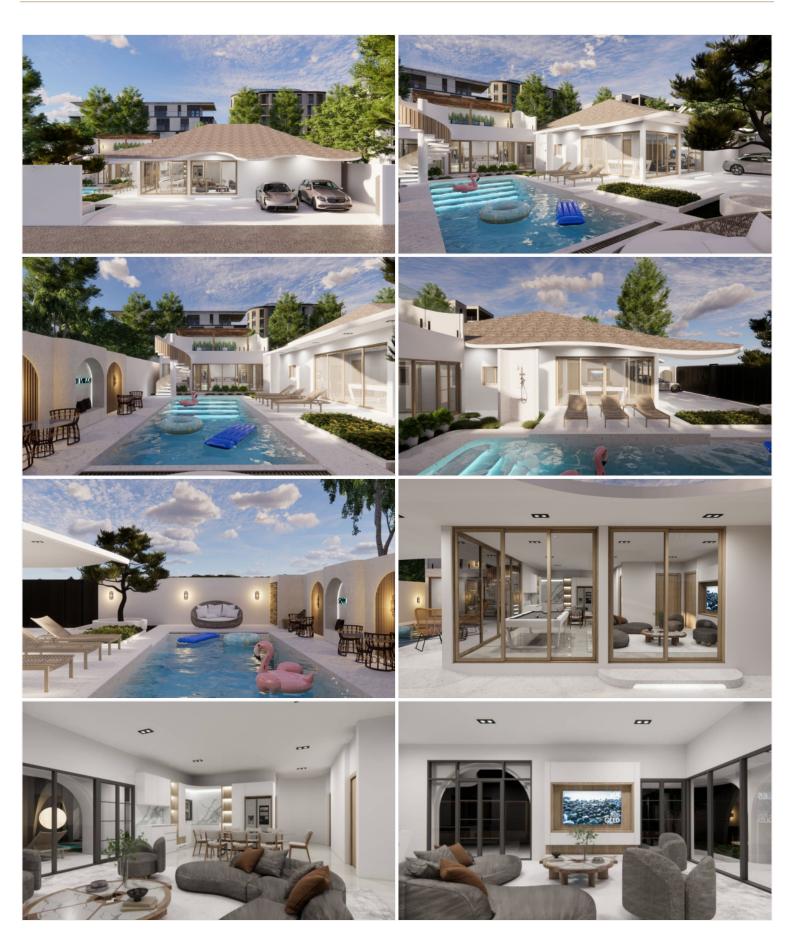

### **Property Description**

Beach lover's paradise found right here at this stunning pool villa. This private house is located in Jomtien, just 50 meters from the beach. only 15 minutes drive to Pattaya city, close to many shop and restaurants. The house is setting on 636 Sq.m of land, 520 Sq.m of living area, offers an impressive blend of luxury and natural beauty, consist of 5 bedrooms and 6 bathrooms (all bedrooms have an en-suite bathroom with a jacuzzi) all fully furnished with high-end finishes, European kitchen, dining area, living area, storage room, salt swimming pool, CCTV surveillance ensuring your safety and covered parking.

#### **Property Details**

- Property Type: Villa
- Location: Pattaya, Jomtien, Thailand
- Internal Area: 520m<sup>2</sup>
- Land Area: 636m<sup>2</sup>
- Price: \$32,000,000
- Bedrooms: 5
- Bathrooms: 6

#### **Property Features**

- Swimming Pool
- Air Conditioning
- Car Park
- Electricity