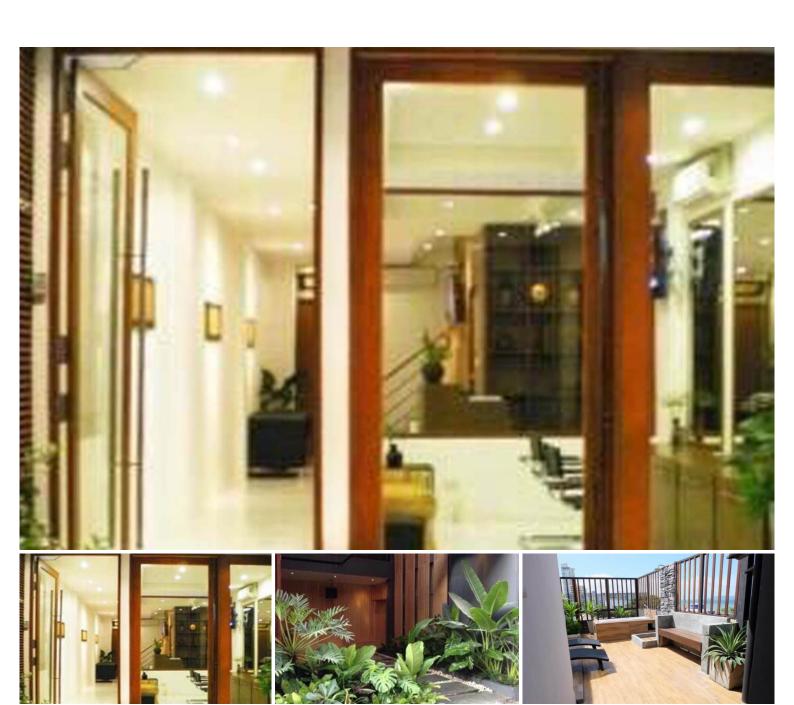

## **Property Description**

A luxury boutique hotel is equipped with private terraces, unique handmade rattan, and wood decoration representing Thai culture and style. The hotel contains 16 rooms. It is located close to Jomtien Beach just 50 meters to enjoy swimming, sunbathing, and water sports. Shops, restaurants, and convenience stores are surrounded and easily reach.