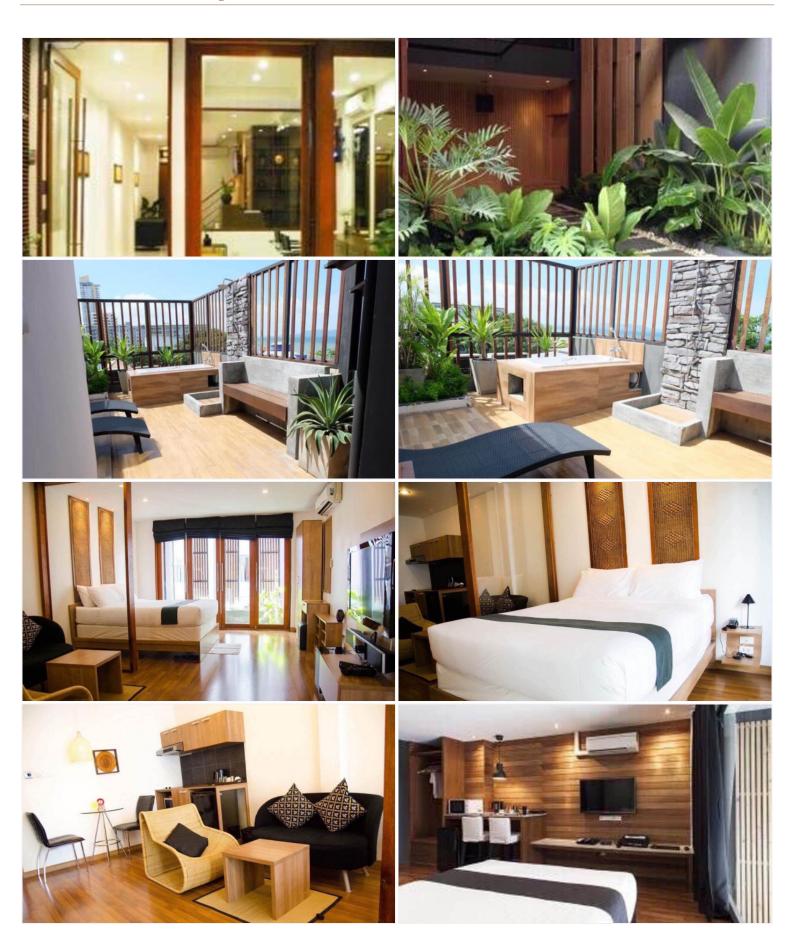

## **Property Description**

A luxury boutique hotel is equipped with private terraces, unique handmade rattan, and wood decoration representing Thai culture and style. The hotel contains 16 rooms. It is located close to Jomtien Beach just 50 meters to enjoy swimming, sunbathing, and water sports. Shops, restaurants, and convenience stores are surrounded and easily reach.