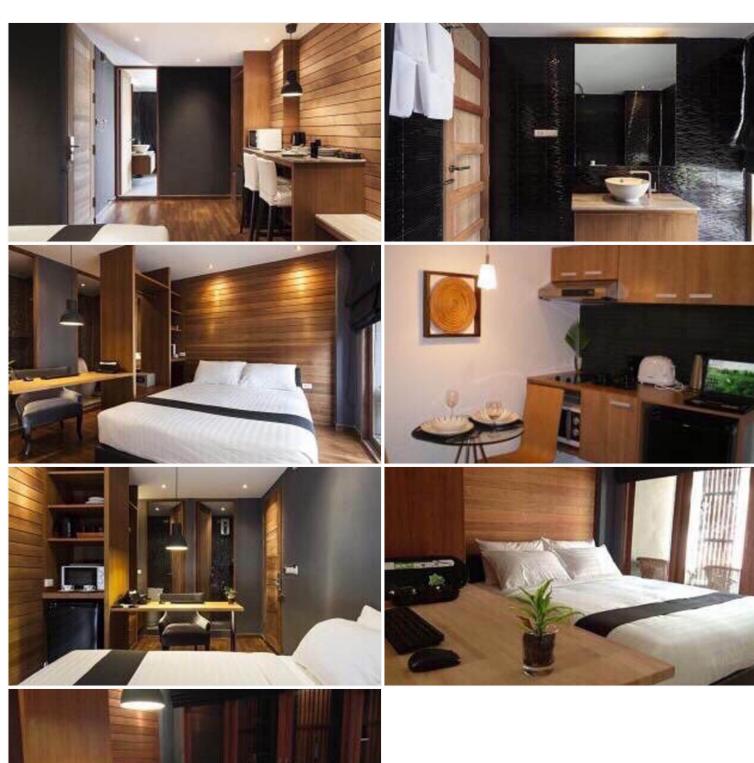

## **Property Description**

A luxury boutique hotel is equipped with private terraces, unique handmade rattan, and wood decoration representing Thai culture and style. The hotel contains 16 rooms. It is located close to Jomtien Beach just 50 meters to enjoy swimming, sunbathing, and water sports. Shops, restaurants, and convenience stores are surrounded and easily reach.