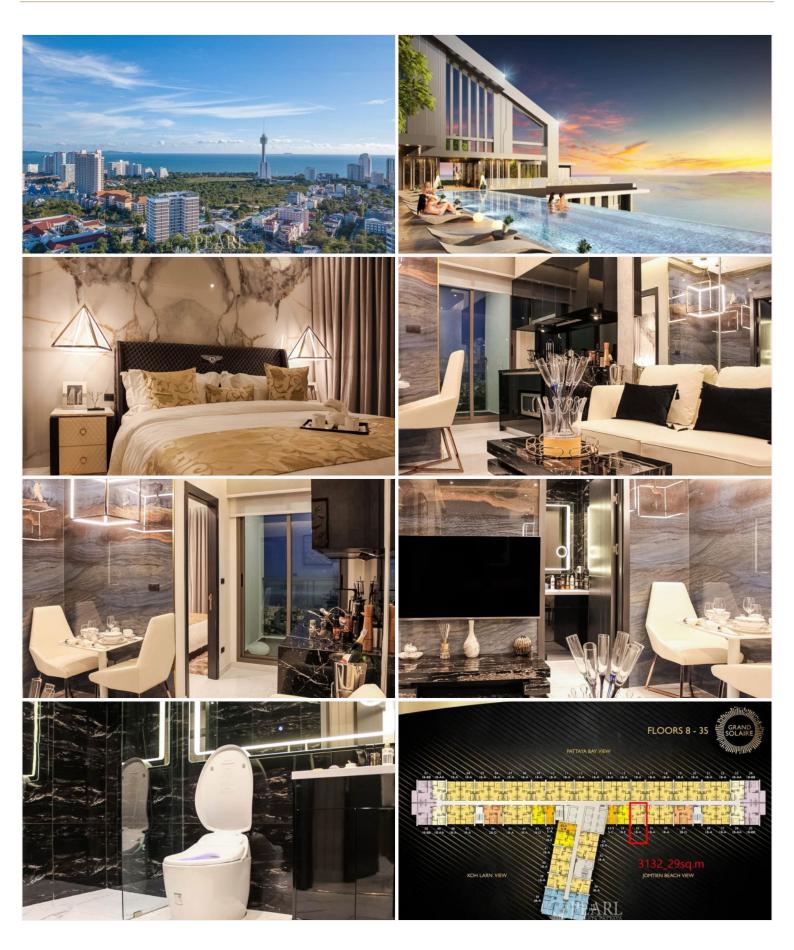

## **Property Description**

A new landmark in Pattaya, "Grand Solaire", consists of over 2,300 residential units across 67 floors. The project is spread over an area of 14.5 Rais, offering the highest point of elevation in Pattaya City with stunning, panoramic ocean views from the vast majority of units. Features state-of-the-art interior design elements, comprising decadent marble-styled tiling, luxurious black marble, glass kitchens, and premium fixtures. This unit is for sale in Foreigner name.

## Photo Gallery

### Property Details

- Property Type: Condo
- Location: Pattaya, Central Pattaya, Thailand
- Internal Area: 29m<sup>2</sup>
- Price: \$3,770,000
- Bedrooms: 1
- Bathrooms: 1