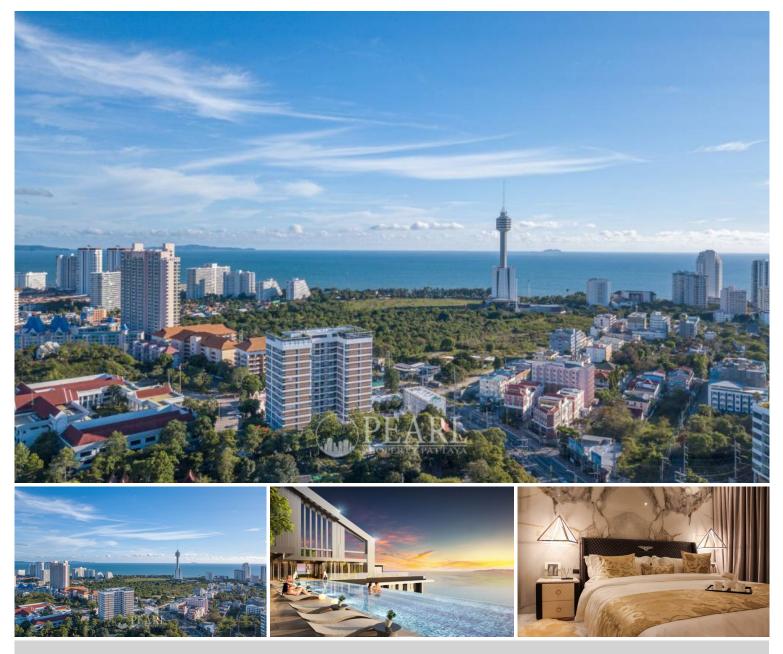

## **Property Description**

A new landmark in Pattaya, "Grand Solaire", consists of over 2,300 residential units across 67 floors. The project is spread over an area of 14.5 Rais, offering the highest point of elevation in Pattaya City with stunning, panoramic ocean views from the vast majority of units. Features state-of-the-art interior design elements, comprising decadent marble-styled tiling, luxurious black marble, glass kitchens, and premium fixtures. This unit is for sale in Foreigner name.

## Photo Gallery