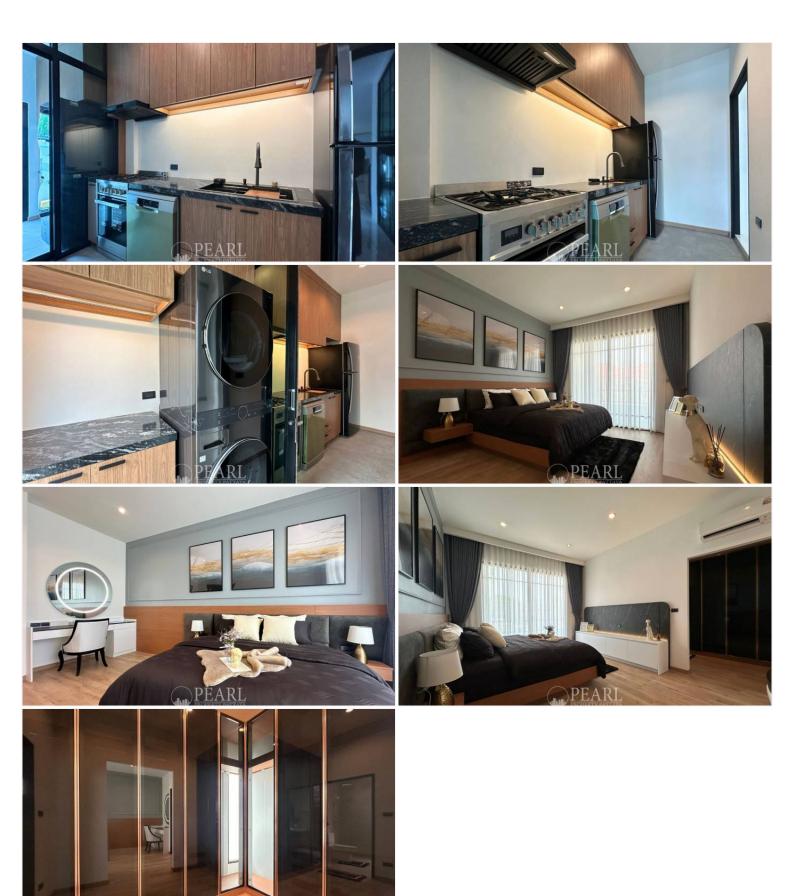

## **Property Description**

Glam Boonsampan6 is strategically located in Central Pattaya, (Soi Khao Noi) ensuring that residents enjoy both the peacefulness of their surroundings and the convenience of city living. This house is sitting on a plot of land of 148 Sq.m (37 Sq.wah) offering 209 Sqm. of living space. Consists of 3 bedrooms and 3 bathrooms. It comes fully fitted with a European kitchen, dining area, living area and carpark. The project is mere minutes away from essential amenities such as local markets, international schools, and healthcare facilities. Recreational spots like the Outlet Mall Pattaya and various dining establishments are also within easy reach, enhancing the living experience by providing everything you need just a stone's throw away.

### **Property Details**

- Property Type: Villa
- Location: Pattaya, East Pattaya, Thailand
- Internal Area: 209m<sup>2</sup>
- Land Area: 148m<sup>2</sup>
- Price: \$4,390,000
- Bedrooms: 3
- Bathrooms: 3

#### **Property Features**

- Security
- Air Conditioning
- Balcony
- Car Park
- Electricity