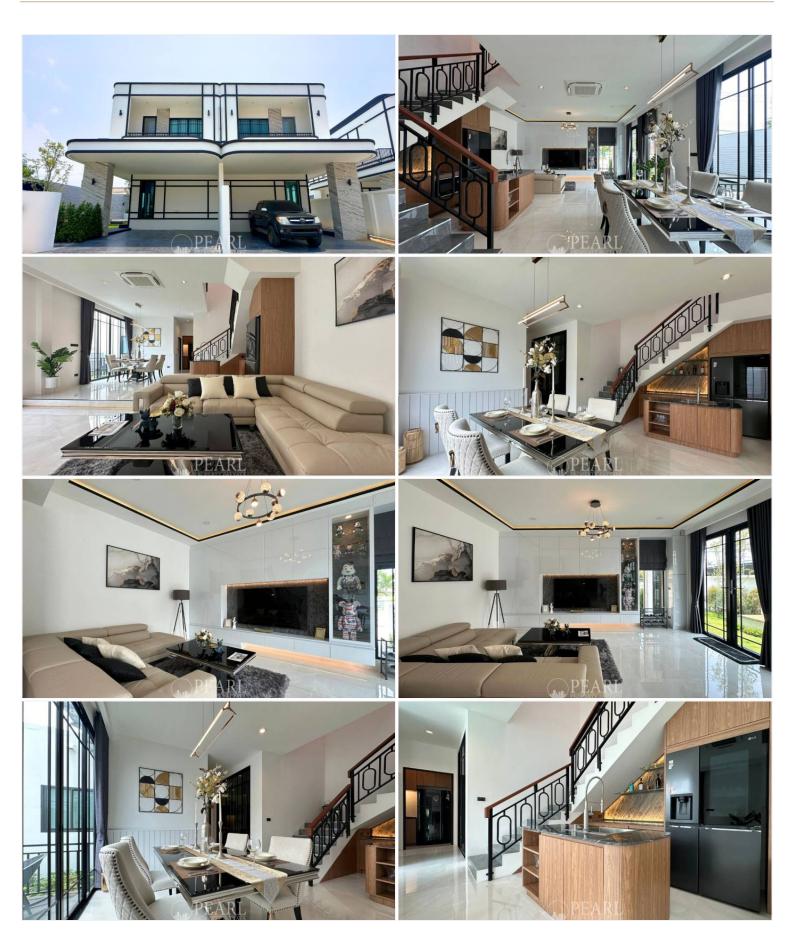

## **Property Description**

Glam Boonsampan6 is strategically located in Central Pattaya, (Soi Khao Noi) ensuring that residents enjoy both the peacefulness of their surroundings and the convenience of city living. This house is sitting on a plot of land of 148 Sq.m (37 Sq.wah) offering 209 Sqm. of living space. Consists of 3 bedrooms and 3 bathrooms. It comes fully fitted with a European kitchen, dining area, living area and carpark. The project is mere minutes away from essential amenities such as local markets, international schools, and healthcare facilities. Recreational spots like the Outlet Mall Pattaya and various dining establishments are also within easy reach, enhancing the living experience by providing everything you need just a stone's throw away.

### **Property Details**

- Property Type: Villa
- Location: Pattaya, East Pattaya, Thailand
- Internal Area: 209m<sup>2</sup>
- Land Area: 148m<sup>2</sup>
- Price: \$4,390,000
- Bedrooms: 3
- Bathrooms: 3

#### **Property Features**

- Security
- Air Conditioning
- Balcony
- Car Park
- Electricity