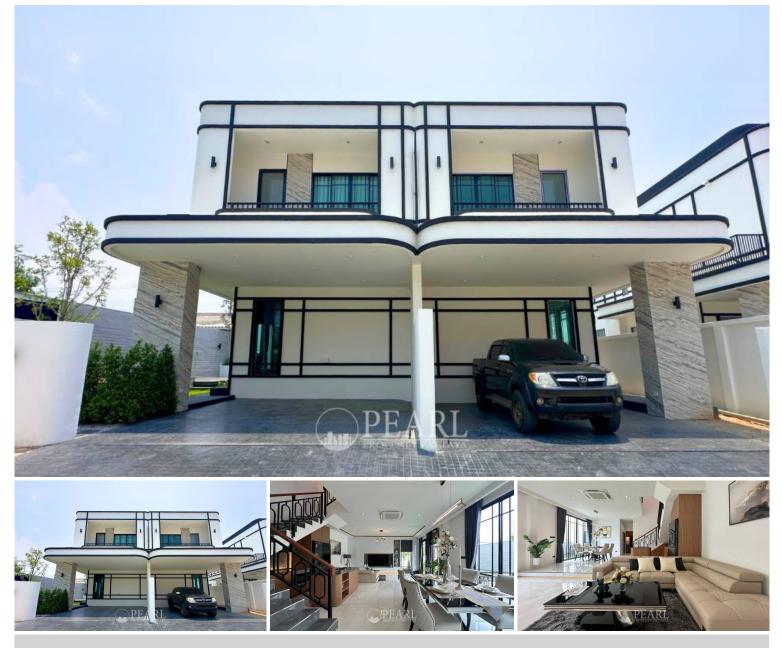

## **Property Description**

Glam Boonsampan6 is strategically located in Central Pattaya, (Soi Khao Noi) ensuring that residents enjoy both the peacefulness of their surroundings and the convenience of city living. This house is sitting on a plot of land of 148 Sq.m (37 Sq.wah) offering 209 Sqm. of living space. Consists of 3 bedrooms and 3 bathrooms. It comes fully fitted with a European kitchen, dining area, living area and carpark. The project is mere minutes away from essential amenities such as local markets, international schools, and healthcare facilities. Recreational spots like the Outlet Mall Pattaya and various dining establishments are also within easy reach, enhancing the living experience by providing everything you need just a stone's throw away.

### **Property Details**

- Property Type: Villa
- Location: Pattaya, East Pattaya, Thailand
- Internal Area: 209m<sup>2</sup>
- Land Area: 148m<sup>2</sup>
- Price: \$4,390,000
- Bedrooms: 3
- Bathrooms: 3

#### **Property Features**

- Security
- Air Conditioning
- Balcony
- Car Park
- Electricity