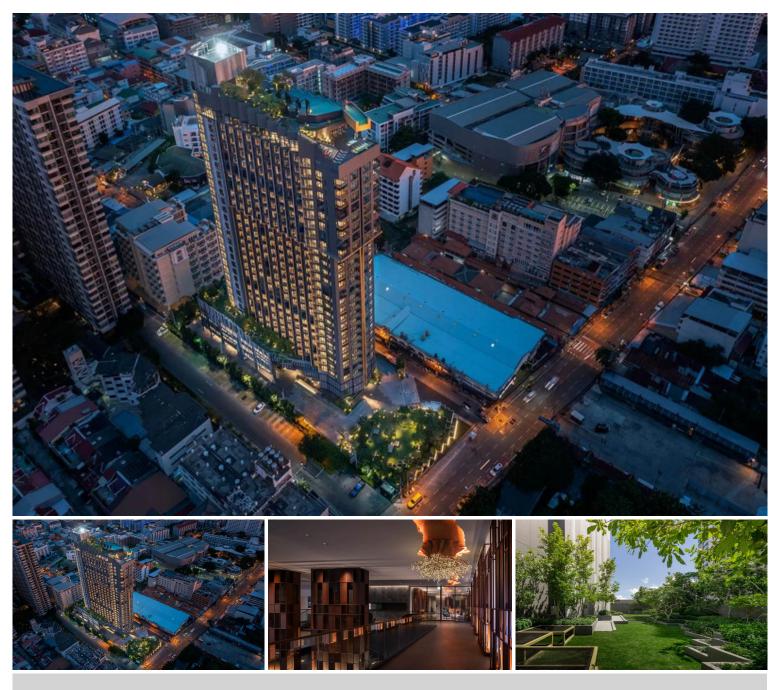

### **Property Description**

Edge Central Pattaya represents the concept as 'Life is less ordinary at Edge Central Pattaya', aims to propose a luxurious and functional living among the sleepless city where is the destination of day and night activities meets in addition to the beach life. It is designed on a location to enjoy the beach and ocean views with full facilities including a Champagne Gold Infinity Pool with terrace to enjoy the sunset, hill garden, sky lounge, social room, steam and sauna room, and fitness center. The project is situated on Pattaya 2nd Road which is just 100 meters to Pattaya Avenue and 300 meters from Central Festival Pattaya Beach.