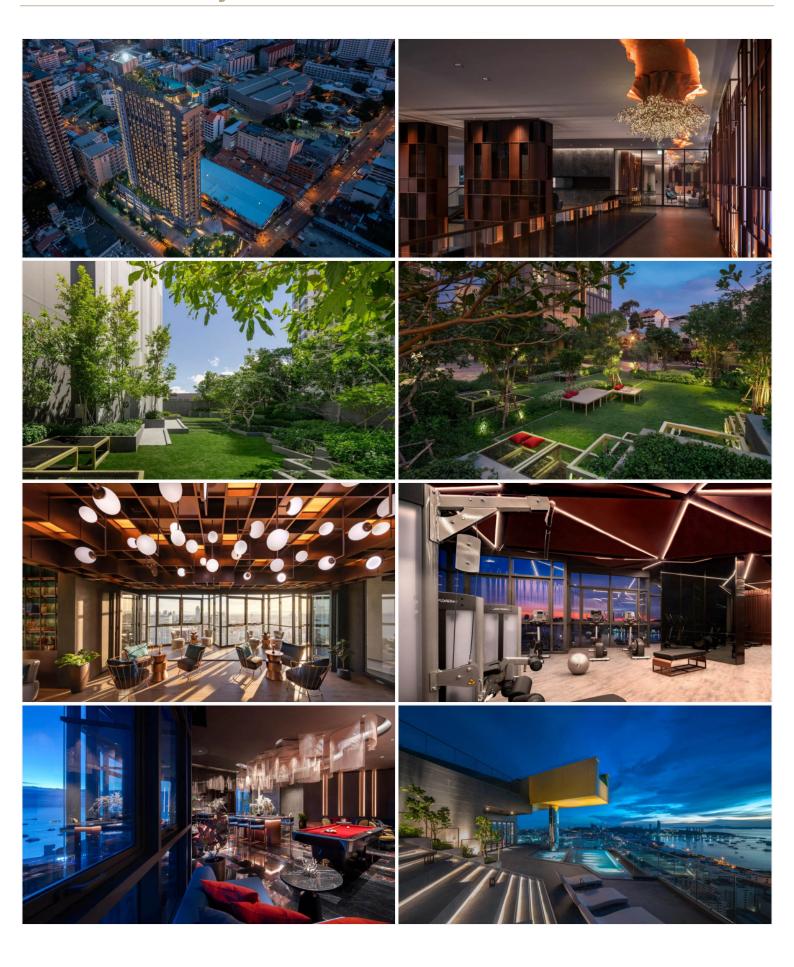

### **Property Description**

Edge Central Pattaya represents the concept as 'Life is less ordinary at Edge Central Pattaya', aims to propose a luxurious and functional living among the sleepless city where is the destination of day and night activities meets in addition to the beach life. It is designed on a location to enjoy the beach and ocean views with full facilities including a Champagne Gold Infinity Pool with terrace to enjoy the sunset, hill garden, sky lounge, social room, steam and sauna room, and fitness center. The project is situated on Pattaya 2nd Road which is just 100 meters to Pattaya Avenue and 300 meters from Central Festival Pattaya Beach.

#### **Property Features**

- Security
- Gym
- Sauna
- Swimming Pool